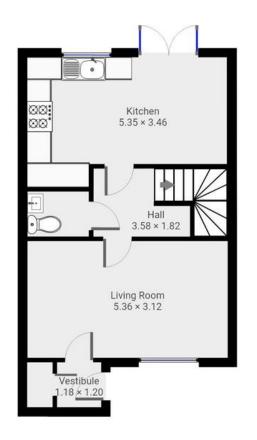

The property is briefly comprising entrance vestibule with storage cupboard, living room, kitchen/dining room with bifold doors and downstairs WC. To the first floor there are three bedrooms and family bathroom consisting of five piece suite.

### **ENTRANCE**

Accessed by UPVC front door. Fully tiled floor, good size storage cupboard housing central heating boiler, radiator and door into living room.

### LIVING ROOM

17' 7" x 10' 2" (5.36m x 3.12m) Feature bay window overlooking the front garden, fireplace and hearth with coal effect fire, laminate flooring and entrance into the hallway.

# KITCHEN/DINER

17' 6" x 11' 4" (5.35m x 3.46m) Modern fitted kitchen with a range of wall and base units enhanced with under cabinet lighting, integrated electric hob and oven, plumbing for washing machine, ceramic sink and drainer with mixer tap, tiled flooring, radiator and bi-fold doors extending out into the garden.

# WC

WC downstairs, toilet, wash basin, vanity unit.