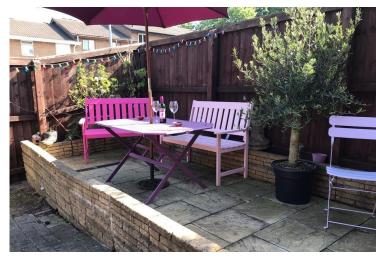

Externally the property benefits from off street parking in

way of a paved driveway, low maintenance gardens to the front and rear with raised courtyard seating area.

Request your viewing online today at SevenKeys.co.uk.

#### **EXTERNAL**

There is a small, paved area to the front of the property which looks out onto mature plants. To the rear there is a paved courtyard garden with raised boards and a gated driveway.