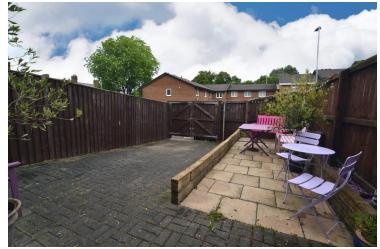

Externally the property benefits from off street parking in

way of a paved driveway, low maintenance gardens to the front and rear with raised courtyard seating area.

Request your viewing online today at SevenKeys.co.uk.

#### **EXTERNAL**

There is a small, paved area to the front of the property which looks out onto mature plants. To the rear there is a paved courtyard garden with raised boards and a gated driveway.