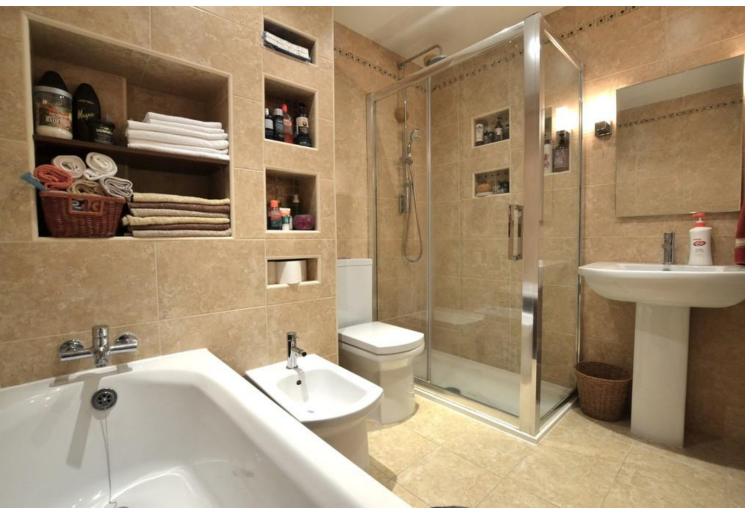

### **BATHROOM**

Modern fitted bathroom with five piece suite. Consisting of paneled bath, low level toilet, bidet, pedestal wash basin and separate corner shower with rainwater head. Wall lights and down lights to ceiling, chrome towel warmer and extractor fan.