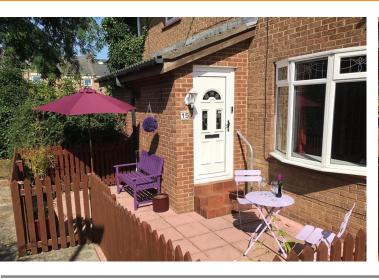

Externally the property benefits from off street parking in

way of a paved driveway, low maintenance gardens to the front and rear with raised courtyard seating area.

Request your viewing online today at SevenKeys.co.uk.

#### **EXTERNAL**

There is a small, paved area to the front of the property which looks out onto mature plants. To the rear there is a paved courtyard garden with raised boards and a gated driveway.