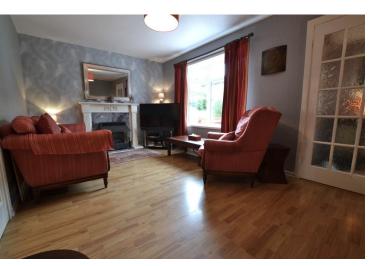

### LIVING ROOM

17' 7" x 10' 2" (5.36m x 3.12m) Feature bay window overlooking the front garden, fireplace and hearth with coal effect fire, laminate flooring and entrance into the hallway.