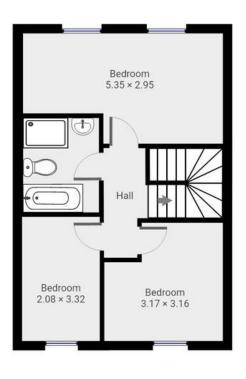

The property is briefly comprising entrance vestibule with storage cupboard, living room, kitchen/dining room with bifold doors and downstairs WC. To the first floor there are three bedrooms and family bathroom consisting of five piece suite.

#### **BEDROOM ONE**

 $17' \ 7'' \ x \ 9' \ 8'' \ (5.37m \ x \ 2.95m)$  Generous double bedroom with double glazed windows, radiator and carpet.

#### **BEDROOM TWO**

10' 4" x 10' 4" (3.17m x 3.16m) Double bedroom with double glazed windows, radiator and carpet.

### **BEDROOM THREE**

6' 9" x 10' 10" (2.08m x 3.32m) Bedroom with double glazed windows, radiator and carpet. Currently used as storage.

### **BATHROOM**

Modern fitted bathroom with five piece suite. Consisting of paneled bath, low level toilet, bidet, pedestal wash basin and separate corner shower with rainwater head. Wall lights and down lights to ceiling, chrome towel warmer and extractor fan.