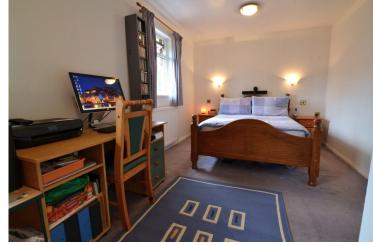

#### **BEDROOM ONE**

 $17' \ 7'' \ x \ 9' \ 8'' \ (5.37m \ x \ 2.95m)$  Generous double bedroom with double glazed windows, radiator and carpet.

#### **BEDROOM TWO**

10' 4" x 10' 4" (3.17m x 3.16m) Double bedroom with double glazed windows, radiator and carpet.