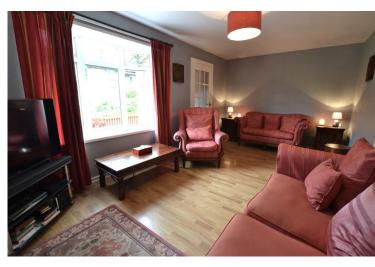

### LIVING ROOM

17' 7" x 10' 2" (5.36m x 3.12m) Feature bay window overlooking the front garden, fireplace and hearth with coal effect fire, laminate flooring and entrance into the hallway.