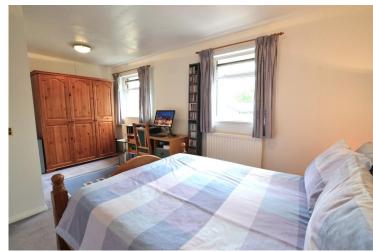

#### **BEDROOM ONE**

 $17' \ 7'' \ x \ 9' \ 8'' \ (5.37m \ x \ 2.95m)$  Generous double bedroom with double glazed windows, radiator and carpet.

#### **BEDROOM TWO**

10' 4" x 10' 4" (3.17m x 3.16m) Double bedroom with double glazed windows, radiator and carpet.