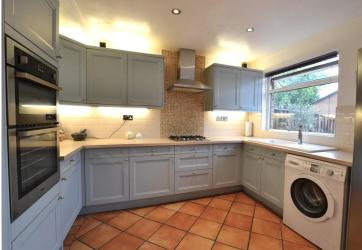

# KITCHEN/DINER

17' 6" x 11' 4" (5.35m x 3.46m) Modern fitted kitchen with a range of wall and base units enhanced with under cabinet lighting, integrated electric hob and oven, plumbing for washing machine, ceramic sink and drainer with mixer tap, tiled flooring, radiator and bi-fold doors extending out into the garden.