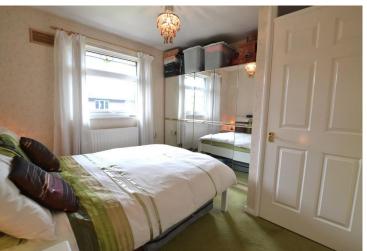

#### **BEDROOM ONE**

 $17' \ 7'' \ x \ 9' \ 8'' \ (5.37m \ x \ 2.95m)$  Generous double bedroom with double glazed windows, radiator and carpet.

#### **BEDROOM TWO**

10' 4" x 10' 4" (3.17m x 3.16m) Double bedroom with double glazed windows, radiator and carpet.

### **BEDROOM THREE**

6' 9" x 10' 10" (2.08m x 3.32m) Bedroom with double glazed windows, radiator and carpet. Currently used as storage.