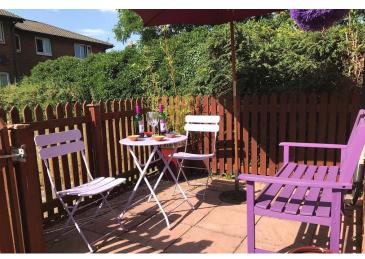

Externally the property benefits from off street parking in

way of a paved driveway, low maintenance gardens to the front and rear with raised courtyard seating area.

Request your viewing online today at SevenKeys.co.uk.

#### **EXTERNAL**

There is a small, paved area to the front of the property which looks out onto mature plants. To the rear there is a paved courtyard garden with raised boards and a gated driveway.