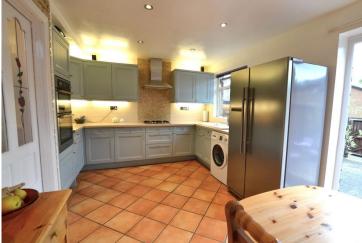

# KITCHEN/DINER

17' 6" x 11' 4" (5.35m x 3.46m) Modern fitted kitchen with a range of wall and base units enhanced with under cabinet lighting, integrated electric hob and oven, plumbing for washing machine, ceramic sink and drainer with mixer tap, tiled flooring, radiator and bi-fold doors extending out into the garden.