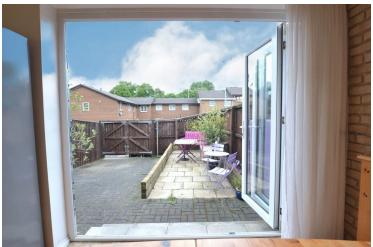

Externally the property benefits from off street parking in

way of a paved driveway, low maintenance gardens to the front and rear with raised courtyard seating area.

Request your viewing online today at SevenKeys.co.uk.

#### **EXTERNAL**

There is a small, paved area to the front of the property which looks out onto mature plants. To the rear there is a paved courtyard garden with raised boards and a gated driveway.