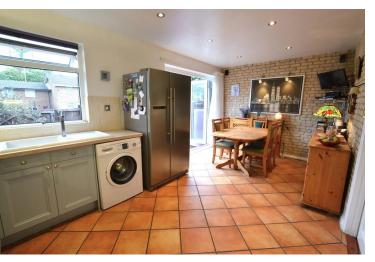

# KITCHEN/DINER

17' 6" x 11' 4" (5.35m x 3.46m) Modern fitted kitchen with a range of wall and base units enhanced with under cabinet lighting, integrated electric hob and oven, plumbing for washing machine, ceramic sink and drainer with mixer tap, tiled flooring, radiator and bi-fold doors extending out into the garden.