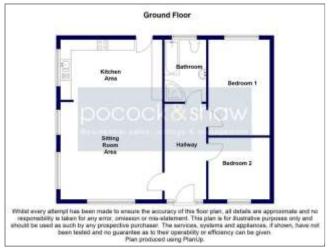

- ENTRANCE HALL
- OPEN PLAN LIVING ROOM/KITCHEN
- TWO BEDROOMS
- BATHROOM
- DOUBLE GLAZING
- GAS CENTRAL HEATING
- FRONT AND REAR GARDENS
- OFF ROAD PARKING
- VERY GOOD ORDER THROUGHOUT

£850 pcm Unfurnished Available End September Tenancy Fees Apply

ENTRANCE HALL Front door with double glazed insets. Radiator. Hatch to roof space.

OPEN PLAN LIVING ROOM/KITCHEN LIVING ROOM 16' 0" x 15' 3" (4.88m x 4.65m) Double aspect room with double glazed windows facing front and side aspects. Two radiators.

KITCHEN AREA 16' 0" x 8' 9" (4.88m x 2.67 m) One and a half bowl single drainer sink unit. Range of base units with drawers and work surfaces over. Matching range of wall mounted cupboards. Space for washing machine and dishwasher. Electric oven with ceramic four ring hob and extractor hood over. Wall mounted combi gas boiler. Wood effect laminate flooring. Double glazed window to side aspect and double glazed door to rear garden.

BEDROOM ONE 13' 0" x 9' 7" (3.97m plus wardrobe recess x 2.93m) Double glazed window facing rear aspect, radiator. The landlord is prepared to leave a range of pine wardrobes and matching bedside cabinets if required.

BEDROOM TWO 9' 8" x 9' 7" (2.96m x 2.94m) Double glazed window facing front aspect. Radiator.

BATHROOM Fully enclosed shower cubicle, panel bath, pedestal wash basin, low level WC. Radiator, vinyl flooring and double glazed window.