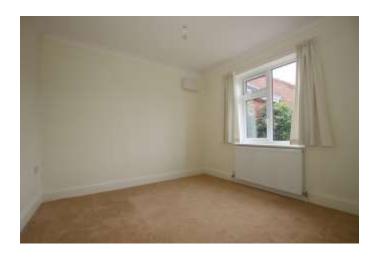

BEDROOM ONE 13' 0" x 9' 7" (3.97m plus wardrobe recess x 2.93m) Double glazed window facing rear aspect, radiator. The landlord is prepared to leave a range of pine wardrobes and matching bedside cabinets if required.

BEDROOM TWO 9' 8" x 9' 7" (2.96m x 2.94m) Double glazed window facing front aspect. Radiator.

BATHROOM Fully enclosed shower cubicle, panel bath, pedestal wash basin, low level WC. Radiator, vinyl flooring and double glazed window.