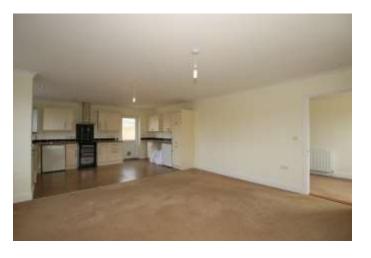

ENTRANCE HALL Front door with double glazed insets. Radiator. Hatch to roof space.

OPEN PLAN LIVING ROOM/KITCHEN LIVING ROOM 16' 0" x 15' 3" (4.88m x 4.65m) Double aspect room with double glazed windows facing front and side aspects. Two radiators.

KITCHEN AREA 16' 0" x 8' 9" (4.88m x 2.67 m) One and a half bowl single drainer sink unit. Range of base units with drawers and work surfaces over. Matching range of wall mounted cupboards. Space for washing machine and dishwasher. Electric oven with ceramic four ring hob and extractor hood over. Wall mounted combi gas boiler. Wood effect laminate flooring. Double glazed window to side aspect and double glazed door to rear garden.