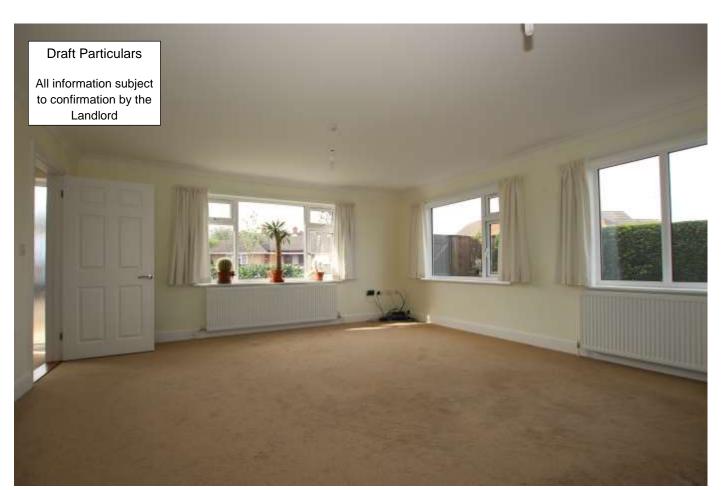

ENTRANCE HALL Front door with double glazed insets. Radiator. Hatch to roof space.

OPEN PLAN LIVING ROOM/KITCHEN LIVING ROOM 16' 0" x 15' 3" (4.88m x 4.65m) Double aspect room with double glazed windows facing front and side aspects. Two radiators.