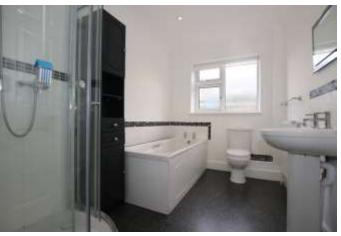

BEDROOM TWO 9' 8" x 9' 7" (2.96m x 2.94m) Double glazed window facing front aspect. Radiator.

BATHROOM Fully enclosed shower cubicle, panel bath, pedestal wash basin, low level WC. Radiator, vinyl flooring and double glazed window.