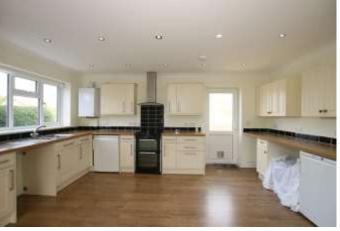

KITCHEN AREA 16' 0" x 8' 9" (4.88m x 2.67 m) One and a half bowl single drainer sink unit. Range of base units with drawers and work surfaces over. Matching range of wall mounted cupboards. Space for washing machine and dishwasher. Electric oven with ceramic four ring hob and extractor hood over. Wall mounted combi gas boiler. Wood effect laminate flooring. Double glazed window to side aspect and double glazed door to rear garden.