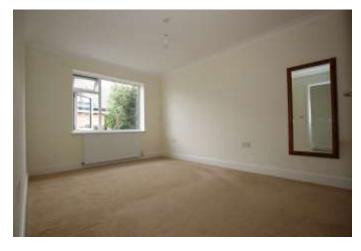

BEDROOM ONE 13' 0" x 9' 7" (3.97m plus wardrobe recess x 2.93m) Double glazed window facing rear aspect, radiator. The landlord is prepared to leave a range of pine wardrobes and matching bedside cabinets if required.

BEDROOM TWO 9' 8" x 9' 7" (2.96m x 2.94m) Double glazed window facing front aspect. Radiator.

BATHROOM Fully enclosed shower cubicle, panel bath, pedestal wash basin, low level WC. Radiator, vinyl flooring and double glazed window.