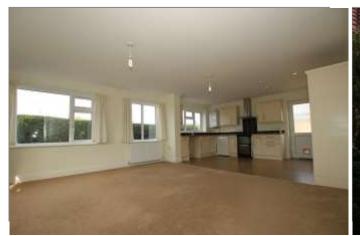

- ENTRANCE HALL
- OPEN PLAN LIVING ROOM/KITCHEN
- TWO BEDROOMS
- BATHROOM
- DOUBLE GLAZING
- GAS CENTRAL HEATING
- FRONT AND REAR GARDENS
- OFF ROAD PARKING
- VERY GOOD ORDER THROUGHOUT

£850 pcm Unfurnished Available End September Tenancy Fees Apply

ENTRANCE HALL Front door with double glazed insets. Radiator. Hatch to roof space.

OPEN PLAN LIVING ROOM/KITCHEN LIVING ROOM 16' 0" x 15' 3" (4.88m x 4.65m) Double aspect room with double glazed windows facing front and side aspects. Two radiators.

KITCHEN AREA 16' 0" x 8' 9" (4.88m x 2.67 m) One and a half bowl single drainer sink unit. Range of base units with drawers and work surfaces over. Matching range of wall mounted cupboards. Space for washing machine and dishwasher. Electric oven with ceramic four ring hob and extractor hood over. Wall mounted combi gas boiler. Wood effect laminate flooring. Double glazed window to side aspect and double glazed door to rear garden.