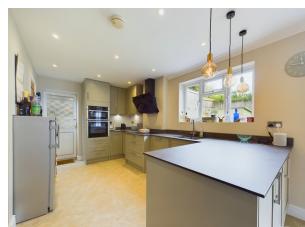

When you enter the property you re greeted by the light and airy entrance, which leads to the home office and living room, where you can enjoy the log burner. The living room leads to the stunning kitchen/diner, which truly is the heart of the home. The ground floor also offers a utility room and downstairs WC.