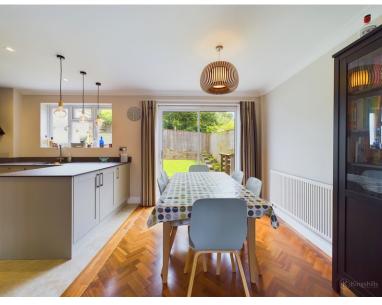

When you enter the property you re greeted by the light and airy entrance, which leads to the home office and living room, where you can enjoy the log burner. The living room leads to the stunning kitchen/diner, which truly is the heart of the home. The ground floor also offers a utility room and downstairs WC.

On the first floor you will find three double bedrooms and the family bathroom. On the second floor is the spacious principal bedroom, which has the benefit of a modern en-suite shower room.

Externally you will find a low maintenance rear garden, and driveway parking to the front for 2/3 cars.