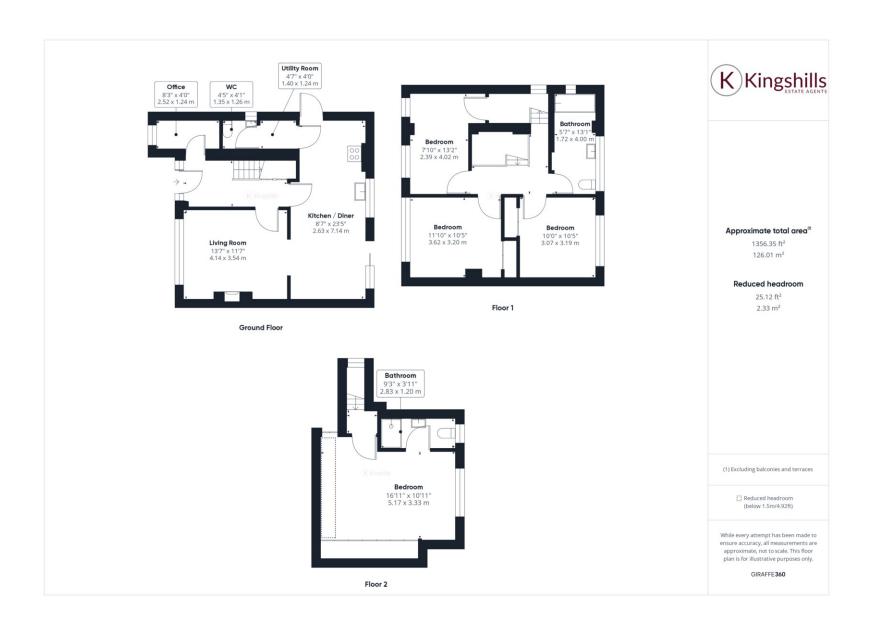

When you enter the property you re greeted by the light and airy entrance, which leads to the home office and living room, where you can enjoy the log burner. The living room leads to the stunning kitchen/diner, which truly is the heart of the home. The ground floor also offers a utility room and downstairs WC.

On the first floor you will find three double bedrooms and the family bathroom. On the second floor is the spacious principal bedroom, which has the benefit of a modern en-suite shower room.

Externally you will find a low maintenance rear garden, and driveway parking to the front for 2/3 cars.