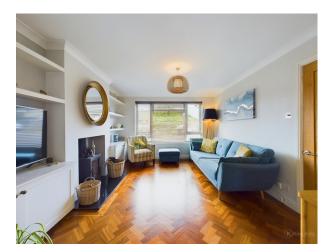

When you enter the property you re greeted by the light and airy entrance, which leads to the home office and living room, where you can enjoy the log burner. The living room leads to the stunning kitchen/diner, which truly is the heart of the home. The ground floor also offers a utility room and downstairs WC.