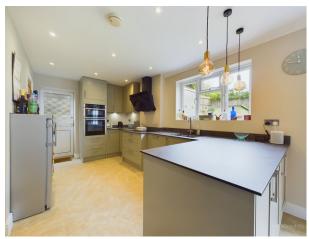

When you enter the property you re greeted by the light and airy entrance, which leads to the home office and living room, where you can enjoy the log burner. The living room leads to the stunning kitchen/diner, which truly is the heart of the home. The ground floor also offers a utility room and downstairs WC.