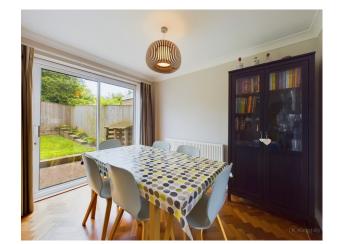

When you enter the property you re greeted by the light and airy entrance, which leads to the home office and living room, where you can enjoy the log burner. The living room leads to the stunning kitchen/diner, which truly is the heart of the home. The ground floor also offers a utility room and downstairs WC.