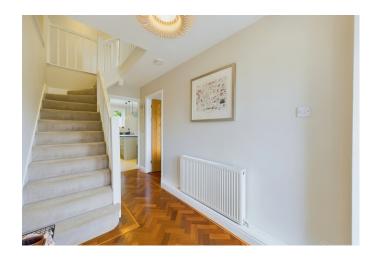

When you enter the property you re greeted by the light and airy entrance, which leads to the home office and living room, where you can enjoy the log burner. The living room leads to the stunning kitchen/diner, which truly is the heart of the home. The ground floor also offers a utility room and downstairs WC.