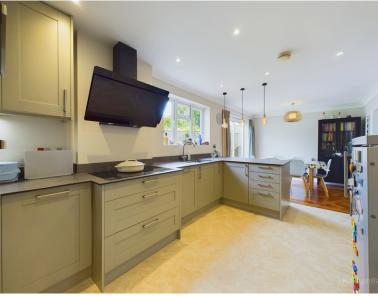

When you enter the property you re greeted by the light and airy entrance, which leads to the home office and living room, where you can enjoy the log burner. The living room leads to the stunning kitchen/diner, which truly is the heart of the home. The ground floor also offers a utility room and downstairs WC.