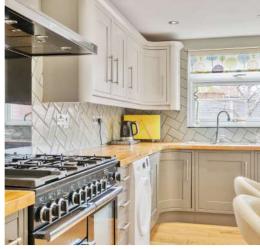

## **Features**

- Entrance Hall
- Open Plan Kitchen / Dining Room with French doors to garden
- Living Room
- Master Bedroom
- 2 Further Bedrooms,
- Family Bathroom
- Enclosed South facing garden to rear
- Large Garden Shed
- Useful Home Office
- Driveway parking
- Gas central heating
- Double glazing
- Council tax band B
- What3words: ///deeper.formally.proposals