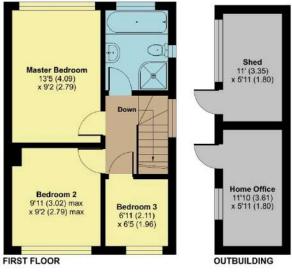

## 16 Raps Green, Taunton, TA1 2UT

Approximate Area = 994 sq ft / 92.3 sq m Outbuilding = 137 sq ft / 12.7 sq m Total = 1131 sq ft / 105 sq m

For identification only - Not to scale

Floor plan produced in accordance with RICS Property Measurement Standards incorporating nternational Property Measurement Standards (IPMS2 Residential). @nlchecom 2024. roduced for Robert Cooney. REF: 1105447

**Dining Room** 20'6 (6.25) max x 15'3 (4.65) max

Living Room 18'3 (5.56) x 12'3 (3.73)

**GROUND FLOOR** 

For clarification, we wish to inform prospective purchasers that: these particulars are set out as a general outline only for the guidance of intended purchasers, and do not constitute, nor constitute part of, an offer or contract; all descriptions, dimensions, references to condition and necessary permission for use and occupation, and other details, are given without responsibility and any intending purchasers should not rely on them as statements or representation of fact, but must satisfy themselves by inspection or otherwise as to the correctness of each of them; no person in the employment of Robert Cooney has any authority to make or give any representation or warranty whatever in relation to this property; we have not carried out a detailed survey nor tested the services, appliances and specific fittings