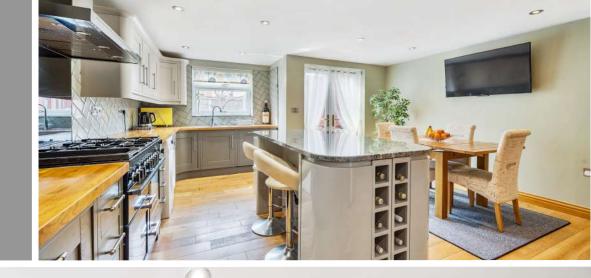

## **Features**

- Entrance Hall
- Open Plan Kitchen / Dining Room with French doors to garden
- Living Room
- Master Bedroom
- 2 Further Bedrooms,
- Family Bathroom
- Enclosed South facing garden to rear
- Large Garden Shed
- Useful Home Office
- Driveway parking
- Gas central heating
- Double glazing
- Council tax band B
- What3words: ///deeper.formally.proposals