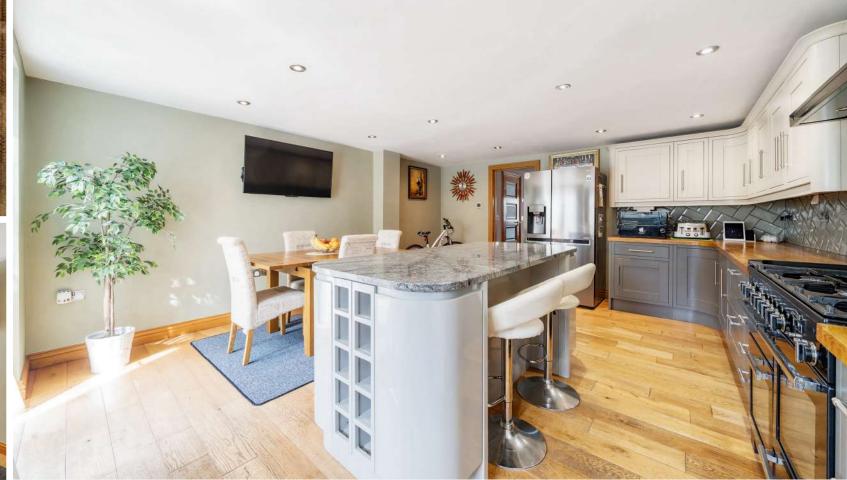

## **Features**

- Entrance Hall
- Open Plan Kitchen / Dining Room with French doors to garden
- Living Room
- Master Bedroom
- 2 Further Bedrooms,
- Family Bathroom
- Enclosed South facing garden to rear
- Large Garden Shed
- Useful Home Office
- Driveway parking
- Gas central heating
- Double glazing
- Council tax band B
- What3words: ///deeper.formally.proposals

**Dining Room** 20'6 (6.25) max x 15'3 (4.65) max

Living Room 18'3 (5.56) x 12'3 (3.73)

**GROUND FLOOR** 

For clarification, we wish to inform prospective purchasers that: these particulars are set out as a general outline only for the guidance of intended purchasers, and do not constitute, nor constitute part of, an offer or contract; all descriptions, dimensions, references to condition and necessary permission for use and occupation, and other details, are given without responsibility and any intending purchasers should not rely on them as statements or representation of fact, but must satisfy themselves by inspection or otherwise as to the correctness of each of them; no person in the employment of Robert Cooney has any authority to make or give any representation or warranty whatever in relation to this property; we have not carried out a detailed survey nor tested the services, appliances and specific fittings