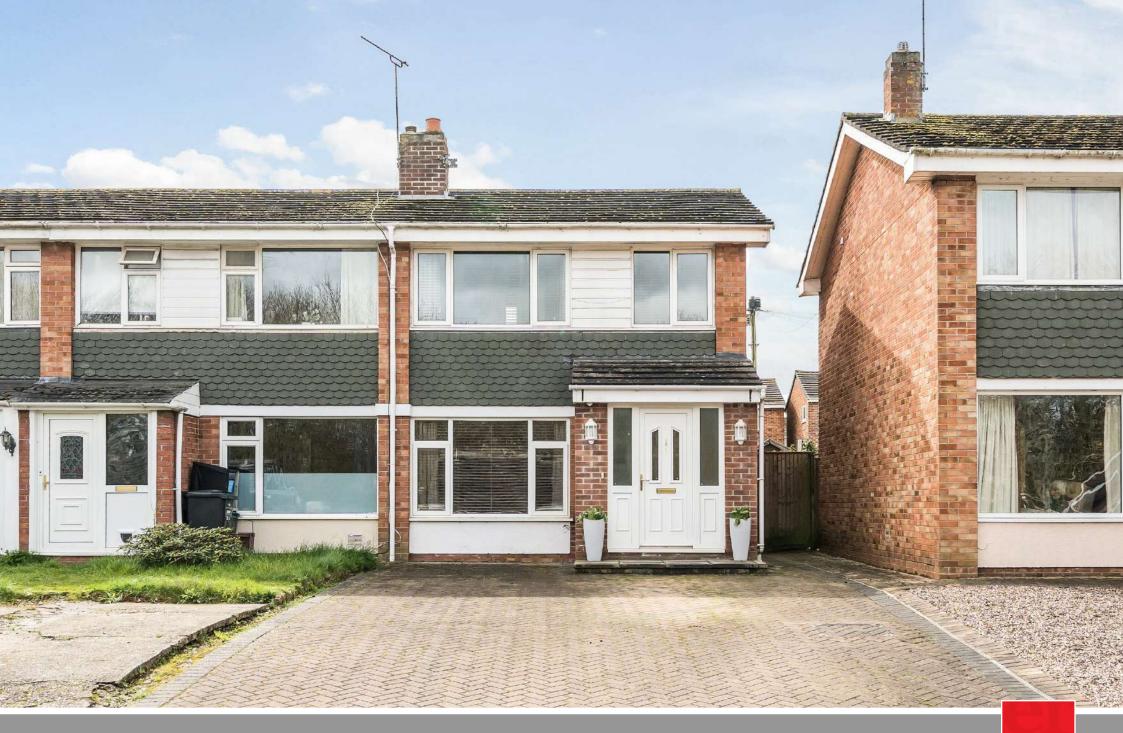

A light 3 bedroomed end terraced house in this quiet culde-sac location within easy reach of the centre of town with open plan Kitchen / Dining Room leading to South facing low maintenance enclosed garden with large Garden Shed and useful Home Office.

## **Features**

- Entrance Hall
- Open Plan Kitchen / Dining Room with French doors to garden
- Living Room
- Master Bedroom
- 2 Further Bedrooms,
- Family Bathroom
- Enclosed South facing garden to rear
- Large Garden Shed
- Useful Home Office
- Driveway parking
- Gas central heating
- Double glazing
- Council tax band B
- What3words: ///deeper.formally.proposals