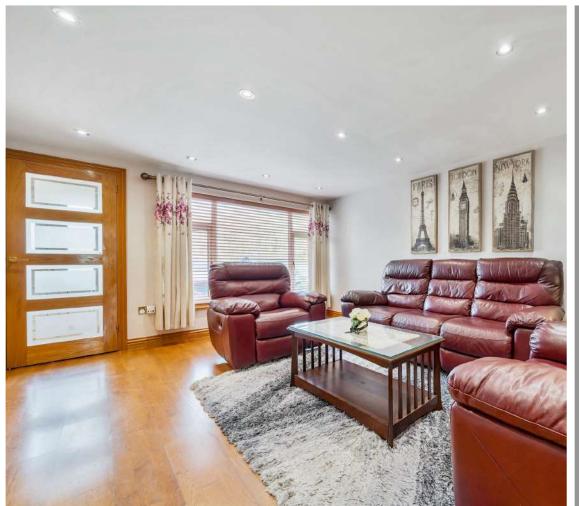

## **Features**

- Entrance Hall
- Open Plan Kitchen / Dining Room with French doors to garden
- Living Room
- Master Bedroom
- 2 Further Bedrooms,
- Family Bathroom
- Enclosed South facing garden to rear
- Large Garden Shed
- Useful Home Office
- Driveway parking
- Gas central heating
- Double glazing
- Council tax band B
- What3words: ///deeper.formally.proposals

**Dining Room** 20'6 (6.25) max x 15'3 (4.65) max

Living Room 18'3 (5.56) x 12'3 (3.73)

**GROUND FLOOR** 

For clarification, we wish to inform prospective purchasers that: these particulars are set out as a general outline only for the guidance of intended purchasers, and do not constitute, nor constitute part of, an offer or contract; all descriptions, dimensions, references to condition and necessary permission for use and occupation, and other details, are given without responsibility and any intending purchasers should not rely on them as statements or representation of fact, but must satisfy themselves by inspection or otherwise as to the correctness of each of them; no person in the employment of Robert Cooney has any authority to make or give any representation or warranty whatever in relation to this property; we have not carried out a detailed survey nor tested the services, appliances and specific fittings