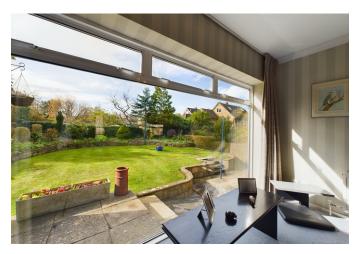

Upon entering, you are greeted by a spacious entrance hall leading to a cloakroom for added convenience. The main living area features a large living room adorned with a picturesque window overlooking the rear garden, providing an abundance of natural light. Adjacent is a separate dining room, seamlessly flowing into the well-appointed kitchen complete with built-in appliances.

Ascending to the first floor, discover three inviting bedrooms and a modern bathroom with a separate shower, catering to the needs of a growing family or those seeking ample space for guests. Outside, the rear garden offers a tranquil retreat with mature flower borders and a patio area, perfect for al fresco dining or relaxation. The property also benefits from driveway parking leading to a spacious double-length garage, providing ample storage space.