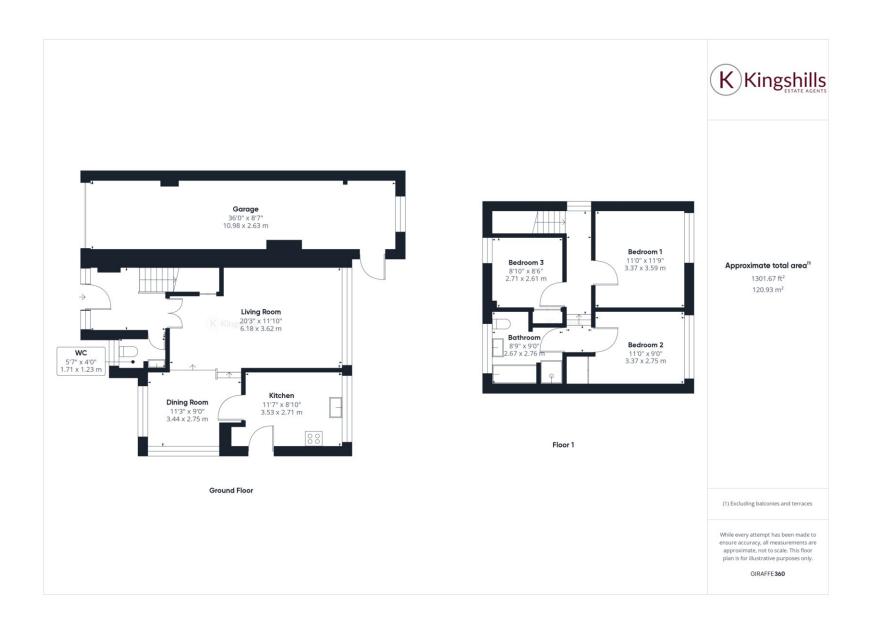

# **Full Description**

Welcome to Culverton Hill, Princes Risborough – a charming residence situated within walking distance of Princes Risborough train station, offering convenient access to both London and the north. Boasting a sought-after location and presenting an ideal opportunity for swift purchase with no onward chain, this property ensures peace of mind for any prospective buyer.

Upon entering, you are greeted by a spacious entrance hall leading to a cloakroom for added convenience. The main living area features a large living room adorned with a picturesque window overlooking the rear garden, providing an abundance of natural light. Adjacent is a separate dining room, seamlessly flowing into the well-appointed kitchen complete with built-in appliances.

Ascending to the first floor, discover three inviting bedrooms and a modern bathroom with a separate shower, catering to the needs of a growing family or those seeking ample space for guests. Outside, the rear garden offers a tranquil retreat with mature flower borders and a patio area, perfect for al fresco dining or relaxation. The property also benefits from driveway parking leading to a spacious double-length garage, providing ample storage space.