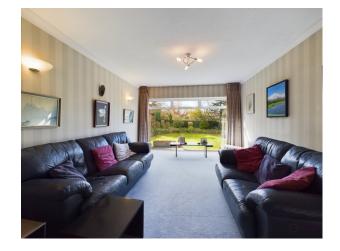

Upon entering, you are greeted by a spacious entrance hall leading to a cloakroom for added convenience. The main living area features a large living room adorned with a picturesque window overlooking the rear garden, providing an abundance of natural light. Adjacent is a separate dining room, seamlessly flowing into the well-appointed kitchen complete with built-in appliances.