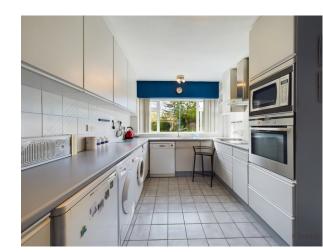

Upon entering, you are greeted by a spacious entrance hall leading to a cloakroom for added convenience. The main living area features a large living room adorned with a picturesque window overlooking the rear garden, providing an abundance of natural light. Adjacent is a separate dining room, seamlessly flowing into the well-appointed kitchen complete with built-in appliances.