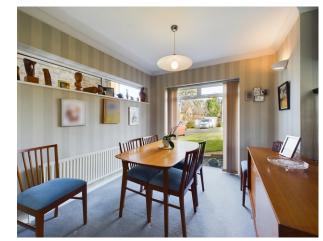

Upon entering, you are greeted by a spacious entrance hall leading to a cloakroom for added convenience. The main living area features a large living room adorned with a picturesque window overlooking the rear garden, providing an abundance of natural light. Adjacent is a separate dining room, seamlessly flowing into the well-appointed kitchen complete with built-in appliances.