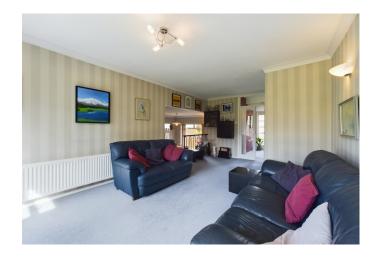

Upon entering, you are greeted by a spacious entrance hall leading to a cloakroom for added convenience. The main living area features a large living room adorned with a picturesque window overlooking the rear garden, providing an abundance of natural light. Adjacent is a separate dining room, seamlessly flowing into the well-appointed kitchen complete with built-in appliances.