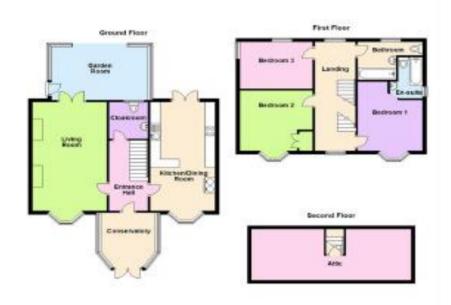

The property sits in attractive gardens and offers, in addition to the accommodation, a wonderful summer house overlooking the orchard with sea views beyond. Extensive parking, a two bedroom static caravan, also with wonderful views. There are potential opportunities to enlarge one of the holiday cottages subject to the necessary planning consent to extend the living accommodation. In the main house there is a permanent staircase leading up to a fully boarded attic room, which again could be developed into further accommodation subject to the necessary planning permission and building regulations. A superb opportunity to pick up a holiday accommodation business or just a small country estate with multifamily generational use.