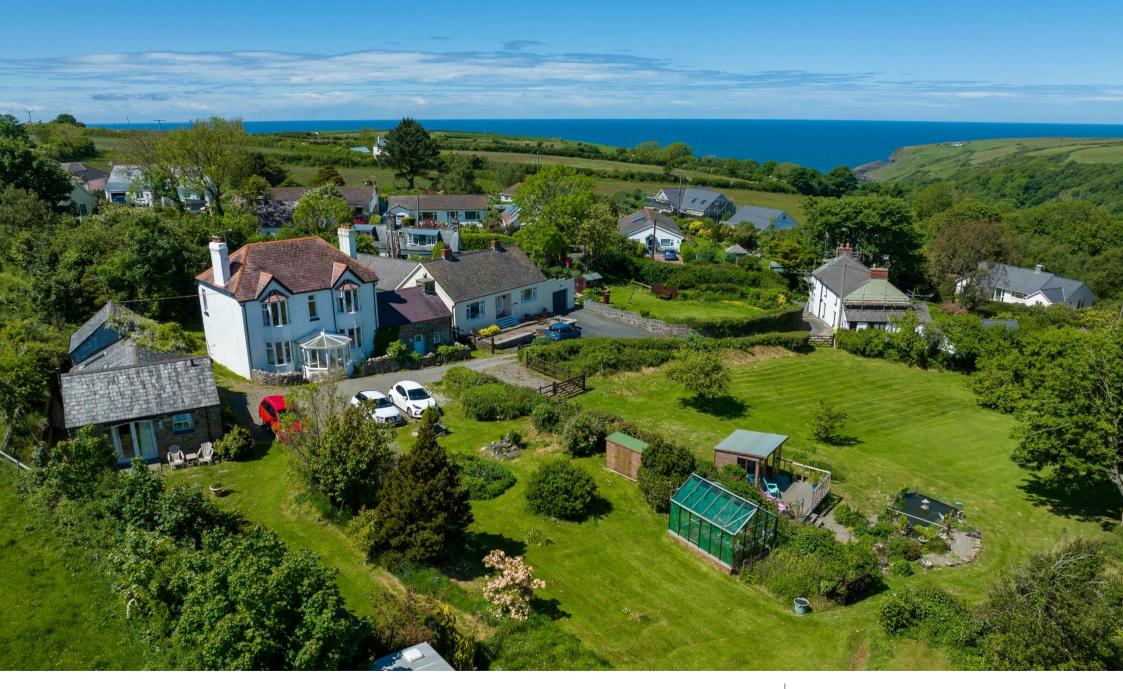

### **BANC HOUSE**

A superb opportunity to purchase an existing holiday accommodation business in the sought after Cardigan Bay location of Moylegrove.

This established business offers a character three bedroomed, owners accommodation property with wonderful views and comes with two quality holiday cottages which enjoy new and existing business and has the benefit of current and future bookings for 2022 and beyond.

The property sits in attractive gardens and offers, in addition to the accommodation, a wonderful summer house overlooking the orchard with sea views beyond. Extensive parking, a two bedroom static caravan, also with wonderful views. There are potential opportunities to enlarge one of the holiday cottages subject to the necessary planning consent to extend the living accommodation. In the main house there is a permanent staircase leading up to a fully boarded attic room, which again could be developed into further accommodation subject to the necessary planning permission and building regulations. A superb opportunity to pick up a holiday accommodation business or just a small country estate with multifamily generational use.

#### **FEATURES:**

- House & 2 Cottages
- 6 Bedrooms & 4 Bathrooms
- Cottages Currently used Successful Holiday Lets
- Sitting in Approximately 1.02 Acres of Grounds
- Character & Charm Stunning Countryside & Distant Sea Views
- 4\* Visit Wales Rating
- Approximately 1 Mile to Beautiful Ceibwr Beach
- Paddock & Gardens
- Hot Tub
- EPC Ratings: G, E & E