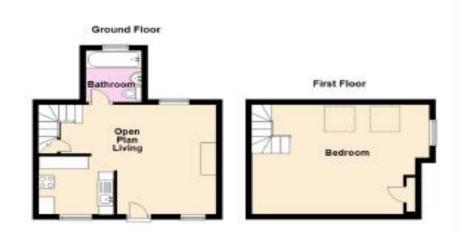

boarded attic room, which again could be developed into further accommodation subject to the necessary planning permission and building regulations. A superb opportunity to pick up a holiday accommodation business or just a small country estate with multifamily generational use.

Contact Fine and Country West Wales for viewings as soon as possible.

#### **FEATURES:**

- House & 2 Cottages
- 6 Bedrooms & 4 Bathrooms
- Cottages Currently used Successful Holiday Lets
- Sitting in Approximately 1.02 Acres of Grounds
- Character & Charm Stunning Countryside & Distant Sea Views
- 4\* Visit Wales Rating
- Approximately 1 Mile to Beautiful Ceibwr Beach
- Paddock & Gardens
- Hot Tub
- EPC Ratings: G, E & E





























## Badger Banc Cottage

### Y Bac House





## Banc Cottage





Fine & Country West Wales
The Gallery, Station Approach, Station Building, Aberystwyth, SY23
Tel: 01974 299 055| nigel.salmon@fineandcountry.com