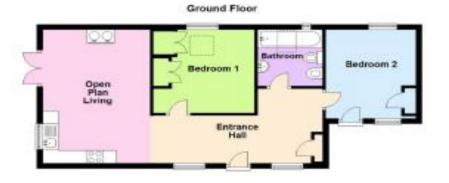

#### **FEATURES:**

- House & 2 Cottages
- 6 Bedrooms & 4 Bathrooms
- Cottages Currently used Successful Holiday Lets
- Sitting in Approximately 1.02 Acres of Grounds
- Character & Charm Stunning Countryside & Distant Sea Views
- 4\* Visit Wales Rating
- Approximately 1 Mile to Beautiful Ceibwr Beach
- Paddock & Gardens
- Hot Tub
- EPC Ratings: G, E & E

### Y Bac House