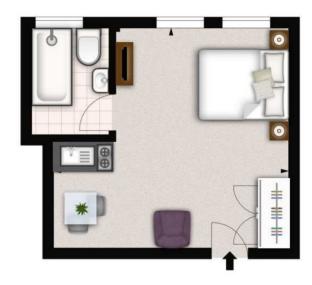

in Knightsbridge, South Kensington, Sloane Square and the iconic Kings Road with a hive of local activity.

Harrods neighbourhood is the most expensive central super prime London location, as it is claimed, although more expensive London new-build homes and mansions in other locations are offered now on the market.

Apartment is perfectly located in the heart of Kensington and Chelsea in the highly sought-after Brompton Cross area. These Chelsea apartments are two minutes away from South Kensington underground station (served by the Piccadilly, District and Circle lines) and within walking distance of Sloane Square underground station.

O INVESTMENTS INTERNATIONAL

T: +447985487333

E: office@ainvestments londor

W: <a href="https://ginvestments.london/">https://ginvestments.london/</a>



## LOWER GROUND FLOOR