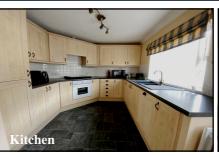

#### 2-Bedroom Park Home - approx 40' x 20'

Accommodation & approximate room dimensions:

- Wessex 'Melbury' 2005
- Entrance Hall: Walk-in store cupboard housing Worcester combination gas boiler.
- Kitchen: approx 14'9" x 9'4"max. Range of floor and wall cupboards. Built-in oven, hob & cooker hood. Integrated fridge/freezer. Space for washing machine. Door to garden.
- Lounge: approx 15'3" x 14'9"max. Feature fireplace.
- Dining Area: approx 9'4" x 7'2".
- Inner Hall: Linen cupboard. Hatch to roof space.
- Bedroom 1: approx 11'8" x 9'4" Plus walk-in wardrobe.
- En-Suite Shower Room
- Bedroom 2: approx 9'4" x 8'7". Built-in wardrobe. Door to garden.
- Bathroom: Panelled bath. Pedestal wash basin & WC.
- Gas Central Heating (system untested)
- PVCu Double-Glazing
- Delightful Garden with Summerhouse
- Parking on Plot for 2 cars Concrete Shed
- Age Restriction 50+ Pets Considered
- Small, modern Residential Park of only 10 homes
- Near to Fordingbridge Town Centre