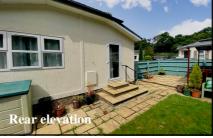

#### 2-Bedroom Park Home - approx 40' x 20'

Accommodation & approximate room dimensions:

- Wessex 'Melbury' 2005
- Entrance Hall: Walk-in store cupboard housing Worcester combination gas boiler.
- Kitchen: approx 14'9" x 9'4"max. Range of floor and wall cupboards. Built-in oven, hob & cooker hood. Integrated fridge/freezer. Space for washing machine. Door to garden.
- Lounge: approx 15'3" x 14'9"max. Feature fireplace.
- Dining Area: approx 9'4" x 7'2".
- Inner Hall: Linen cupboard. Hatch to roof space.
- Bedroom 1: approx 11'8" x 9'4" Plus walk-in wardrobe.
- En-Suite Shower Room
- Bedroom 2: approx 9'4" x 8'7". Built-in wardrobe. Door to garden.
- Bathroom: Panelled bath. Pedestal wash basin & WC.
- Gas Central Heating (system untested)
- PVCu Double-Glazing
- Delightful Garden with Summerhouse
- Parking on Plot for 2 cars Concrete Shed
- Age Restriction 50+ Pets Considered
- Small, modern Residential Park of only 10 homes
- Near to Fordingbridge Town Centre