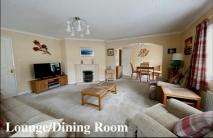

#### 2-Bedroom Park Home - approx 40' x 20'

Accommodation & approximate room dimensions:

- Wessex 'Melbury' 2005
- Entrance Hall: Walk-in store cupboard housing Worcester combination gas boiler.
- Kitchen: approx 14'9" x 9'4"max. Range of floor and wall cupboards. Built-in oven, hob & cooker hood. Integrated fridge/freezer. Space for washing machine. Door to garden.
- Lounge: approx 15'3" x 14'9"max. Feature fireplace.
- Dining Area: approx 9'4" x 7'2".
- Inner Hall: Linen cupboard. Hatch to roof space.
- Bedroom 1: approx 11'8" x 9'4" Plus walk-in wardrobe.
- En-Suite Shower Room
- Bedroom 2: approx 9'4" x 8'7". Built-in wardrobe. Door to garden.
- Bathroom: Panelled bath. Pedestal wash basin & WC.
- Gas Central Heating (system untested)
- PVCu Double-Glazing
- Delightful Garden with Summerhouse
- Parking on Plot for 2 cars Concrete Shed
- Age Restriction 50+ Pets Considered
- Small, modern Residential Park of only 10 homes
- Near to Fordingbridge Town Centre