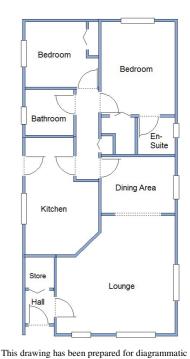

#### 2-Bedroom Park Home - approx 40' x 20'

Accommodation & approximate room dimensions:

- Wessex 'Melbury' 2005
- Entrance Hall: Walk-in store cupboard housing Worcester combination gas boiler.
- Kitchen: approx 14'9" x 9'4"max. Range of floor and wall cupboards. Built-in oven, hob & cooker hood. Integrated fridge/freezer. Space for washing machine. Door to garden.
- Lounge: approx 15'3" x 14'9"max. Feature fireplace.
- Dining Area: approx 9'4" x 7'2".
- Inner Hall: Linen cupboard. Hatch to roof space.
- Bedroom 1: approx 11'8" x 9'4" Plus walk-in wardrobe.
- En-Suite Shower Room
- Bedroom 2: approx 9'4" x 8'7". Built-in wardrobe. Door to garden.
- Bathroom: Panelled bath. Pedestal wash basin & WC.
- Gas Central Heating (system untested)
- PVCu Double-Glazing
- Delightful Garden with Summerhouse
- Parking on Plot for 2 cars Concrete Shed
- Age Restriction 50+ Pets Considered
- Small, modern Residential Park of only 10 homes
- Near to Fordingbridge Town Centre

# **Edge of New Forest**

purpose only. Not to scale

Pitch Fee: approx £188 per month Subject to Annual Review Council Tax Band: 'B' Tenu

Tenure: 1983 Mobile Homes Act Agreement