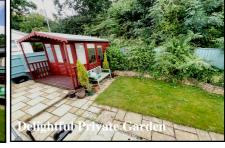

#### 2-Bedroom Park Home - approx 40' x 20'

Accommodation & approximate room dimensions:

- Wessex 'Melbury' 2005
- Entrance Hall: Walk-in store cupboard housing Worcester combination gas boiler.
- Kitchen: approx 14'9" x 9'4"max. Range of floor and wall cupboards. Built-in oven, hob & cooker hood. Integrated fridge/freezer. Space for washing machine. Door to garden.
- Lounge: approx 15'3" x 14'9"max. Feature fireplace.
- Dining Area: approx 9'4" x 7'2".
- Inner Hall: Linen cupboard. Hatch to roof space.
- Bedroom 1: approx 11'8" x 9'4" Plus walk-in wardrobe.
- En-Suite Shower Room
- Bedroom 2: approx 9'4" x 8'7". Built-in wardrobe. Door to garden.
- Bathroom: Panelled bath. Pedestal wash basin & WC.
- Gas Central Heating (system untested)
- PVCu Double-Glazing
- Delightful Garden with Summerhouse
- Parking on Plot for 2 cars Concrete Shed
- Age Restriction 50+ Pets Considered
- Small, modern Residential Park of only 10 homes
- Near to Fordingbridge Town Centre