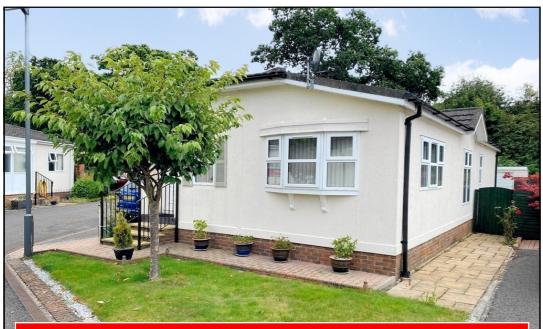

### 4 Crystal Hollow, Southampton Road, Godshill, Fordingbridge. SP6 2JJ

Spacious Park Home on small, 'Pet Friendly' Park

#### 2-Bedroom Park Home - approx 40' x 20'

Accommodation & approximate room dimensions:

- Wessex 'Melbury' 2005
- Entrance Hall: Walk-in store cupboard housing Worcester combination gas boiler.
- Kitchen: approx 14'9" x 9'4"max. Range of floor and wall cupboards. Built-in oven, hob & cooker hood. Integrated fridge/freezer. Space for washing machine. Door to garden.
- Lounge: approx 15'3" x 14'9"max. Feature fireplace.
- Dining Area: approx 9'4" x 7'2".
- Inner Hall: Linen cupboard. Hatch to roof space.
- Bedroom 1: approx 11'8" x 9'4" Plus walk-in wardrobe.
- En-Suite Shower Room
- Bedroom 2: approx 9'4" x 8'7". Built-in wardrobe. Door to garden.
- Bathroom: Panelled bath. Pedestal wash basin & WC.
- Gas Central Heating (system untested)
- PVCu Double-Glazing
- Delightful Garden with Summerhouse
- Parking on Plot for 2 cars Concrete Shed
- Age Restriction 50+ Pets Considered
- Small, modern Residential Park of only 10 homes
- Near to Fordingbridge Town Centre