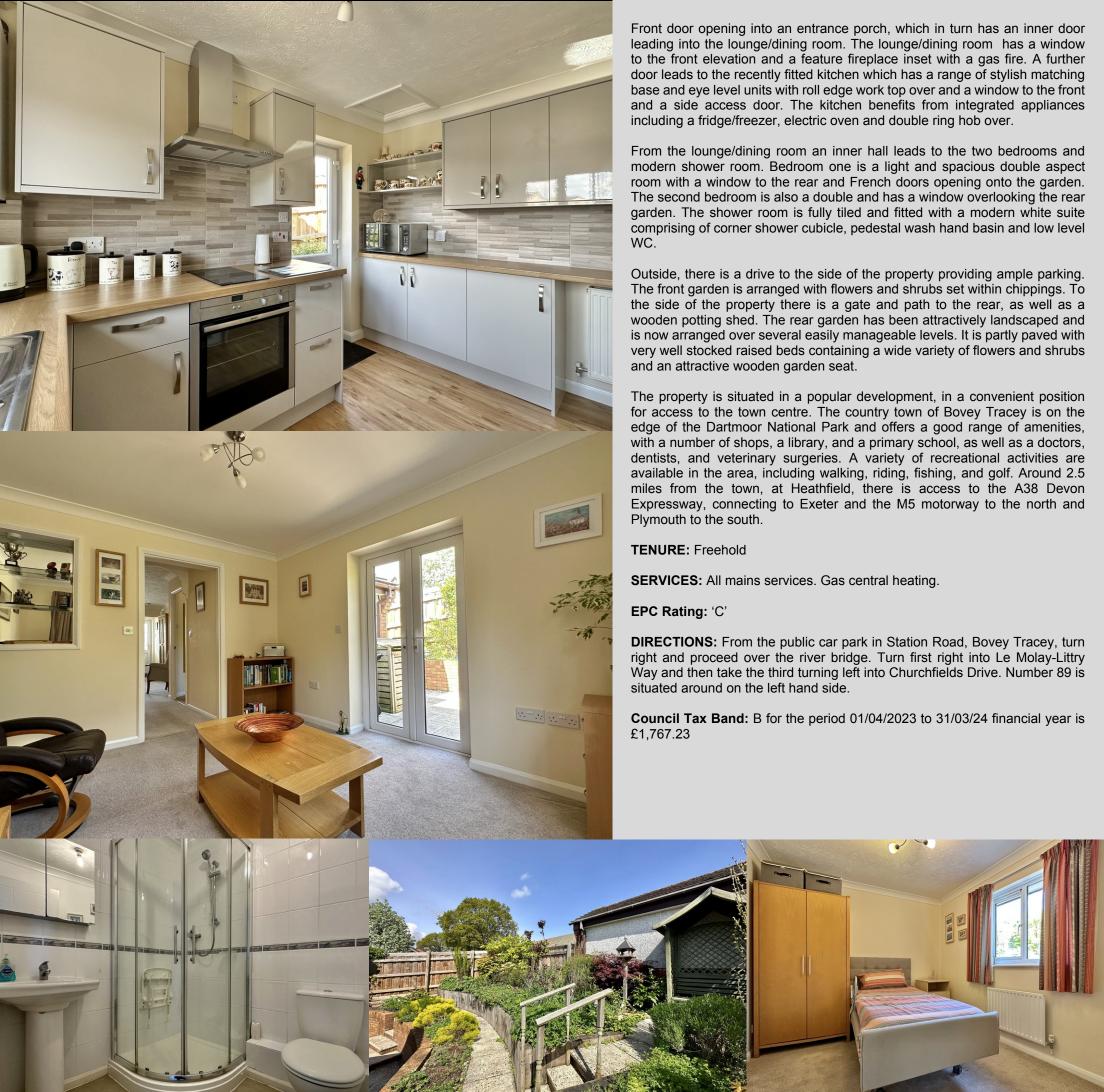

Our View "This improved modern home has a comfortable layout and is in a well regarded location. "

- Well presented semi-detached bungalow
- Lounge/dining room
- Recently fitted kitchen with integrated appliances
- Two double bedrooms
- Shower room
- Attractively landscaped gardens
- Ample off road parking
- Chain free

A very well presented two bedroom modern semidetached bungalow in a popular development, conveniently situated for level access to the town centre.

Notice These details have been provided as a general guide and we have not carried out a detailed survey nor tested the services, appliances, or fittings. Room sizes should not be relied upon for carpets or furnishings. If there are any important matters which are likely to affect your decision to buy, please contact us before viewing this property and certainly before travelling any distance to view. These particulars do not constitute any part of an offer or contract. Intending purchasers should not rely on them as statements of fact but must satisfy themselves by inspection or otherwise as to their accuracy. No person in our employment has the authority to make or give any representation or warranty in respect of the property. Any floor plans are for illustrative purposes and all measurements, sizes and locations of walls, doors, window fittings and appliances are shown conventionally and are approximate only and provided to give you a general impression of the layout of the accommodation.