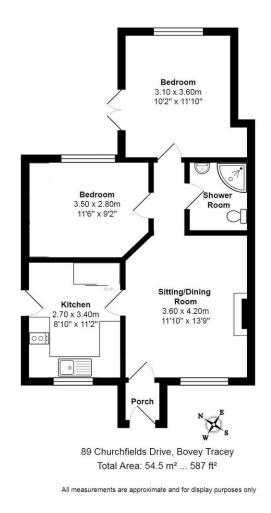

Our View "This improved modern home has a comfortable layout and is in a well regarded location. "

- Well presented semi-detached bungalow
- Lounge/dining room
- Recently fitted kitchen with integrated appliances
- Two double bedrooms
- Shower room
- Attractively landscaped gardens
- Ample off road parking
- Chain free

A very well presented two bedroom modern semidetached bungalow in a popular development, conveniently situated for level access to the town centre.

Notice These details have been provided as a general guide and we have not carried out a detailed survey nor tested the services, appliances, or fittings. Room sizes should not be relied upon for carpets or furnishings. If there are any important matters which are likely to affect your decision to buy, please contact us before viewing this property and certainly before travelling any distance to view. These particulars do not constitute any part of an offer or contract. Intending purchasers should not rely on them as statements of fact but must satisfy themselves by inspection or otherwise as to their accuracy. No person in our employment has the authority to make or give any representation or warranty in respect of the property. Any floor plans are for illustrative purposes and all measurements, sizes and locations of walls, doors, window fittings and appliances are shown conventionally and are approximate only and provided to give you a general impression of the layout of the accommodation.