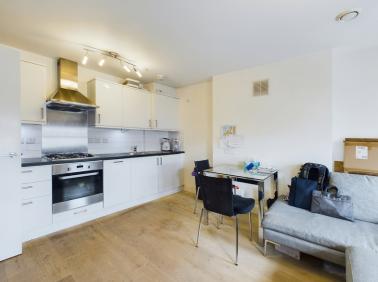

The apartments are accessed via a video security system, and upon entering Flat 5, you are greeted with a hallway which leads to an open-plan kitchen/dining and living room with engineered solid oak flooring, designed to maximize space and functionality. The kitchen is well-appointed with ample storage cabinets, modern appliances and has space for a dining table. The living room area is bright and spacious with large sash windows which allow natural light to flood the room, creating the perfect space for relaxation and entertainment.