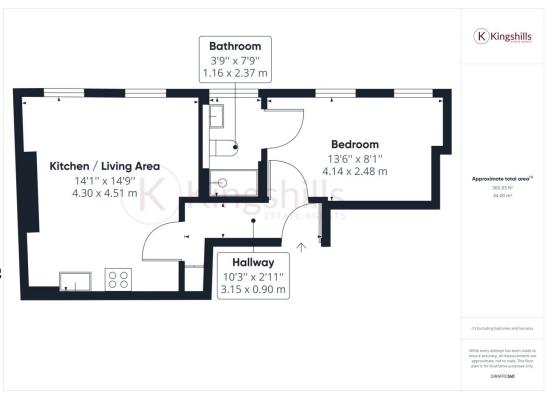

The apartments are accessed via a video security system, and upon entering Flat 5, you are greeted with a hallway which leads to an open-plan kitchen/dining and living room with engineered solid oak flooring, designed to maximize space and functionality. The kitchen is well-appointed with ample storage cabinets, modern appliances and has space for a dining table. The living room area is bright and spacious with large sash windows which allow natural light to flood the room, creating the perfect space for relaxation and entertainment.

The apartment features one generously sized bedroom, providing ample space for a double bed with a neutral colour palette creating a calming ambiance. The apartment also includes a modern bathroom, complete with contemporary fixtures and freestanding shower cubicle ensuring a refreshing and rejuvenating experience. To the outside there is a roof terrace decking area which provides additional entertaining space.