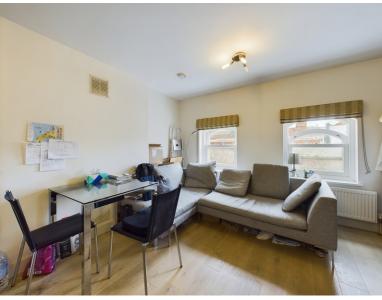

The apartments are accessed via a video security system, and upon entering Flat 5, you are greeted with a hallway which leads to an open-plan kitchen/dining and living room with engineered solid oak flooring, designed to maximize space and functionality. The kitchen is well-appointed with ample storage cabinets, modern appliances and has space for a dining table. The living room area is bright and spacious with large sash windows which allow natural light to flood the room, creating the perfect space for relaxation and entertainment.

The apartment features one generously sized bedroom, providing ample space for a double bed with a neutral colour palette creating a calming ambiance. The apartment also includes a modern bathroom, complete with contemporary fixtures and freestanding shower cubicle ensuring a refreshing and rejuvenating experience. To the outside there is a roof terrace decking area which provides additional entertaining space.