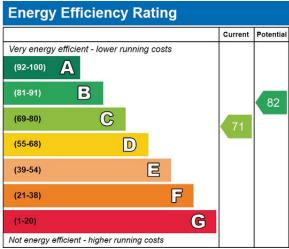

Tenure: Freehold

Council Tax Band: G

**Local Authority:** Croydon

**EPC Rating:** C

Total area: approx. 149.7 sq. metres (1611.7 sq. feet)

This floor plan is for illustrative purposes only. Measurements, floor areas, openings (windows and doors), orientations and room titles are approximations. Measurements should not be relied upon for any installations, statement or contracts. No liability is taken for any error. All parties must rely on their own inspection.