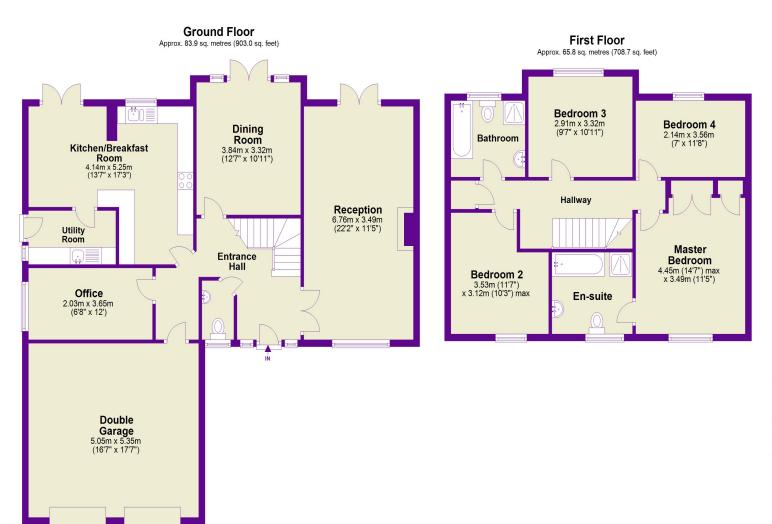

This remarkable home that is now available for you to purchase, spans more than 1600 Sq ft across two floors. The ground floor boasts a large double reception, dining room, kitchen/breakfast room, office, toilet, utility room and direct access to the double garage. The ground floor has an impressive five separate entry points to the beautifully landscaped garden. You will discover the family bathroom, storage space and all four of the spacious bedrooms upstairs on the first floor, of which the primary bedroom hosts a four-piece En-suite bathroom.

Tenure: Freehold

Council Tax Band: G

**Local Authority:** Croydon

**EPC Rating:** C

Total area: approx. 149.7 sq. metres (1611.7 sq. feet)

This floor plan is for illustrative purposes only. Measurements, floor areas, openings (windows and doors), orientations and room titles are approximations. Measurements should not be relied upon for any installations, statement or contracts. No liability is taken for any error. All parties must rely on their own inspection.

Plan produced using PlanUp.