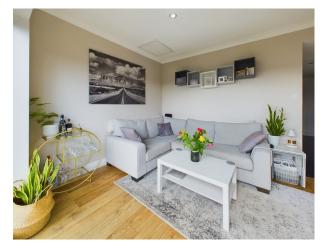

The recently renovated kitchen is a chef's delight equipped with modern white gloss cabinets and expansive countertops that provide plenty of space for meal preparation. The open-plan design flows seamlessly into the living room, creating an ideal space for entertaining and daily living. This leads to the open plan living room which is light and airy due to the large patio doors that lead to the balcony which is a standout feature of this home.