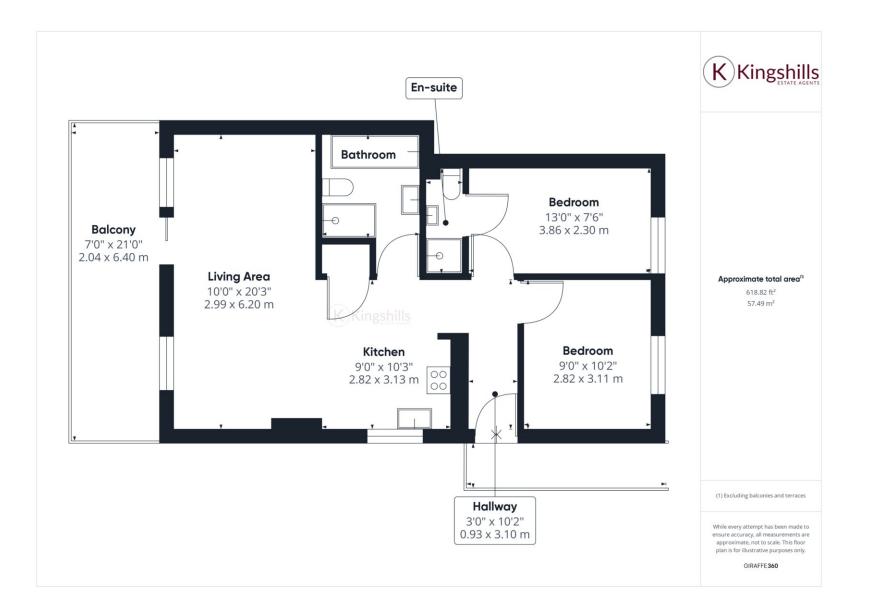

## **Property Features**

- Beautiful Second Floor apartment
- Modern Decor Throughout
- Large Balcony with Views
- Two Generous Bedrooms Principal with En Suite
- Newly Fitted Open Plan Kitchen / Lounge

## **Full Description**

Located on the outskirts of picturesque Downley, this stunning second-floor apartment offers an exceptional blend of modern luxury and tranquil living. This beautiful property has the benefit of a balcony with panoramic views of the town and countryside beyond and is ideally located within walking distance of the town.

The recently renovated kitchen is a chef's delight equipped with modern white gloss cabinets and expansive countertops that provide plenty of space for meal preparation. The open-plan design flows seamlessly into the living room, creating an ideal space for entertaining and daily living. This leads to the open plan living room which is light and airy due to the large patio doors that lead to the balcony which is a standout feature of this home.

Step out from the living room onto a private balcony, offering breathtaking views of High Wycombe and the idyllic countryside beyond. This outdoor space is perfect for enjoying morning coffee, al fresco dining, or simply unwinding while taking in the stunning scenery. The balcony's elevated position ensures a sense of privacy and tranquillity.

The apartment boasts two spacious bedrooms, each designed with comfort and style in mind, one of which has the added bonus of an en suite shower room. The principal bedroom is of a good size creating a bright and airy atmosphere. The second bedroom is perfect as a guest room, home office, or nursery.

The family bathroom is a true highlight, having been meticulously designed with luxury in mind. It features high-end fixtures, fittings and tiling including a modern bathtub and a separate walk-in shower. There is allocated parking.