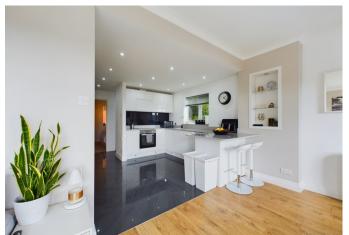

The recently renovated kitchen is a chef's delight equipped with modern white gloss cabinets and expansive countertops that provide plenty of space for meal preparation. The open-plan design flows seamlessly into the living room, creating an ideal space for entertaining and daily living. This leads to the open plan living room which is light and airy due to the large patio doors that lead to the balcony which is a standout feature of this home.