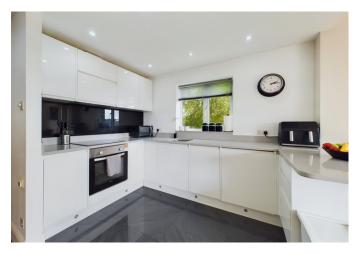

The recently renovated kitchen is a chef's delight equipped with modern white gloss cabinets and expansive countertops that provide plenty of space for meal preparation. The open-plan design flows seamlessly into the living room, creating an ideal space for entertaining and daily living. This leads to the open plan living room which is light and airy due to the large patio doors that lead to the balcony which is a standout feature of this home.