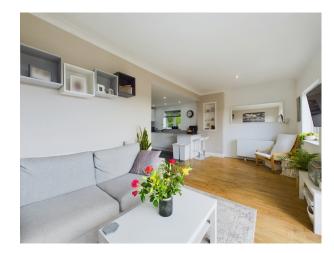

The recently renovated kitchen is a chef's delight equipped with modern white gloss cabinets and expansive countertops that provide plenty of space for meal preparation. The open-plan design flows seamlessly into the living room, creating an ideal space for entertaining and daily living. This leads to the open plan living room which is light and airy due to the large patio doors that lead to the balcony which is a standout feature of this home.