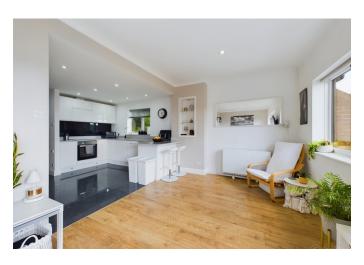

The recently renovated kitchen is a chef's delight equipped with modern white gloss cabinets and expansive countertops that provide plenty of space for meal preparation. The open-plan design flows seamlessly into the living room, creating an ideal space for entertaining and daily living. This leads to the open plan living room which is light and airy due to the large patio doors that lead to the balcony which is a standout feature of this home.