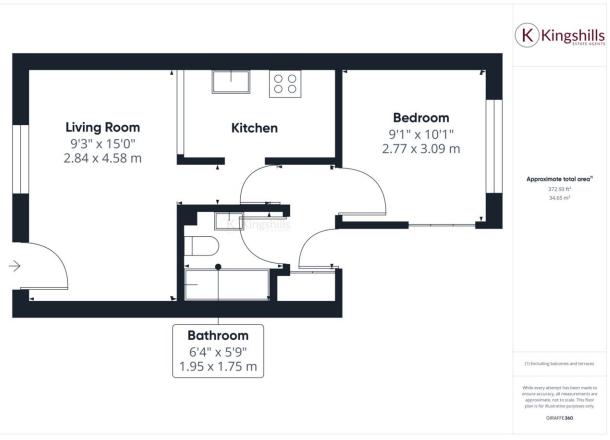

The well-appointed kitchen has modern appliances and ample storage, making meal preparation a breeze.

The property comprises one generously sized bedroom with large built in wardrobe, offering a peaceful retreat at the end of the day. With ample space for a good sized bed and additional furnishings, you'll have no trouble creating a tranquil haven to unwind in. Adjacent to the bedroom is the bathroom.