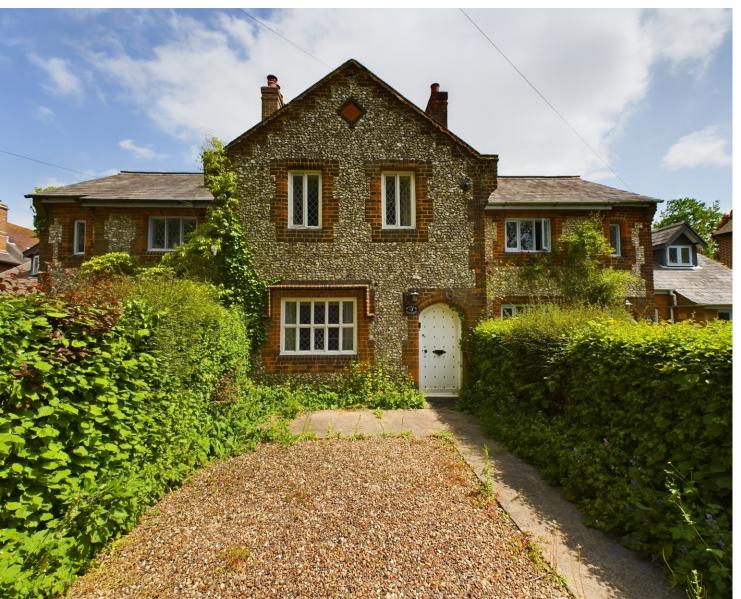

01494 939868 hello@kingshills.co.uk kingshills.co.uk

Mid Elm Cottage, Elm Road, Penn, High Wycombe, Buckinghamshire, HP10 8LF

## **Full Description**

An opportunity to rent a three-bedroom Cottage which overlooks Widmer Pond. Occupying an enviable position overlooking the waterfront, this delightful property is within walking distance of the popular Red Lion Pub, the cozy JJ's Café, and a handy convenience store.

The Cottage is due to be completely redecorated and will be available to rent from the end of July. The property features three bedrooms, a living area with an open-fire fireplace that adds to the homely atmosphere, kitchen that overlooks the rear of the property and bathroom.