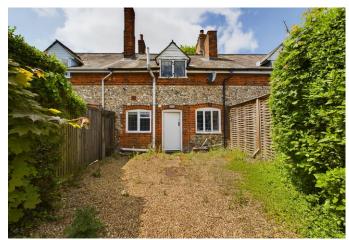

At the rear of the Cottage is a delightful garden that backs on to Penn and Tylers Green football playing fields, offering a peaceful setting. The garden is ideal for al fresco dining, providing outdoor seating and plenty of space to unwind in.