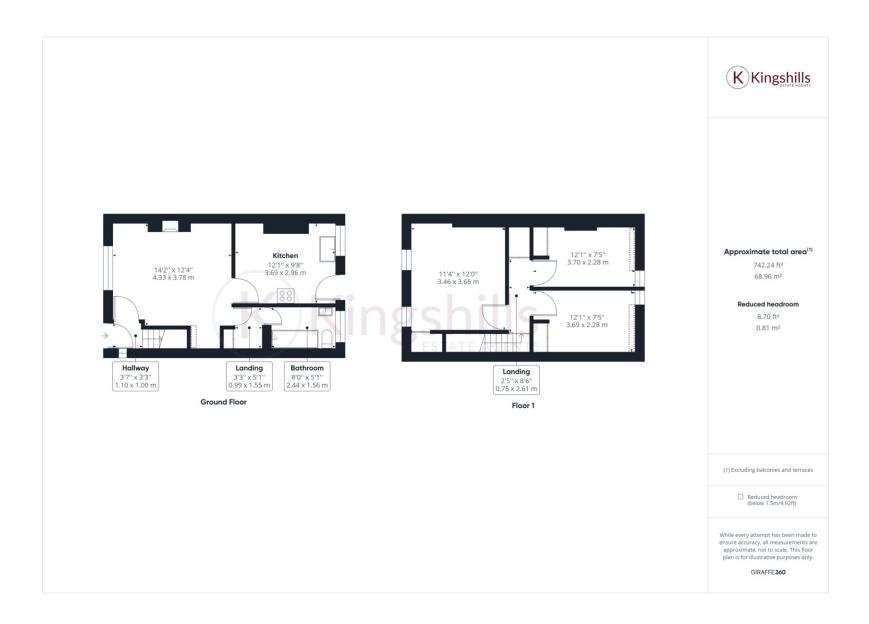

The Cottage is due to be completely redecorated and will be available to rent from the end of July. The property features three bedrooms, a living area with an open-fire fireplace that adds to the homely atmosphere, kitchen that overlooks the rear of the property and bathroom.