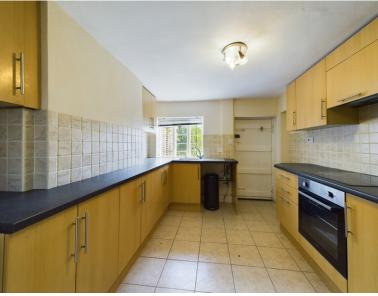

The Cottage is due to be completely redecorated and will be available to rent from the end of July. The property features three bedrooms, a living area with an open-fire fireplace that adds to the homely atmosphere, kitchen that overlooks the rear of the property and bathroom.