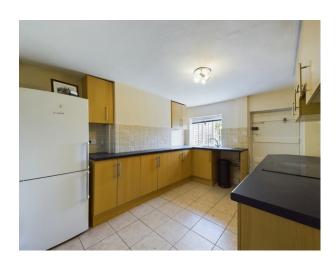

The Cottage is due to be completely redecorated and will be available to rent from the end of July. The property features three bedrooms, a living area with an open-fire fireplace that adds to the homely atmosphere, kitchen that overlooks the rear of the property and bathroom.