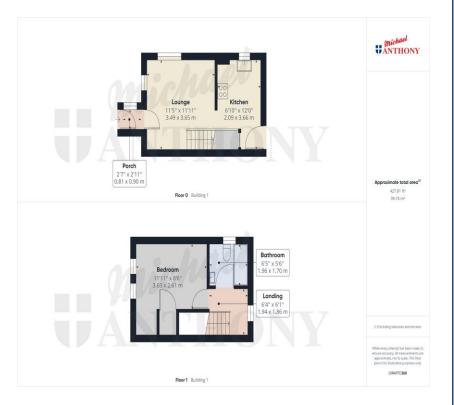

8 Foster Close Aylesbury **£229,950** Freehold

Michael Anthony are delighted to offer this one bedroom end terrace property with a private enclosed rear garden and OFFERED WITH NO UPPER CHAIN. Situated on the popular Cleveland Park development on a quiet no through road location Benefiting from double glazing, Gas central heating and allocated parking. Accommodation comprises porch, lounge, refitted kitchen, double bedroom and refitted bathroom.