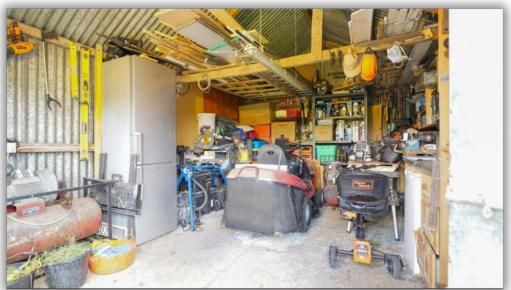

There is sizeable detached garage/workshop to the left hand side and a large driveway provides parking for multiple vehicles.

Youtube Link: <u>https://www.youtube.com/watch?v=tzE-18QDY6w</u>