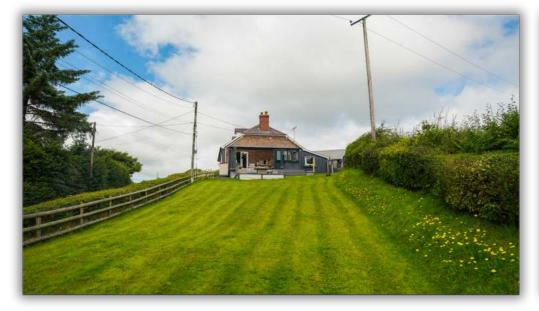

A feature conservatory to the rear makes the most of the stunning surrounding views and we recommend that you view the 360 degree tour to see what is on offer. The exterior space has been utilised to create various seating areas, there is a seperate paddock to the rear and a well presented static caravan with the potential to provide extra income to the side with its own access from the road.

There is sizeable detached garage/workshop to the left hand side and a large driveway provides parking for multiple vehicles.

Youtube Link: <u>https://www.youtube.com/watch?v=tzE-18QDY6w</u>