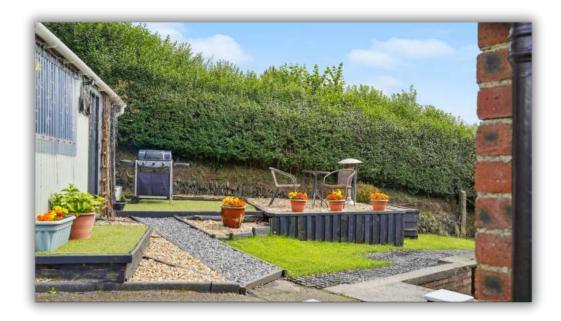

A feature conservatory to the rear makes the most of the stunning surrounding views and we recommend that you view the 360 degree tour to see what is on offer. The exterior space has been utilised to create various seating areas, there is a seperate paddock to the rear and a well presented static caravan with the potential to provide extra income to the side with its own access from the road.

There is sizeable detached garage/workshop to the left hand side and a large driveway provides parking for multiple vehicles.

Youtube Link: <u>https://www.youtube.com/watch?v=tzE-18QDY6w</u>