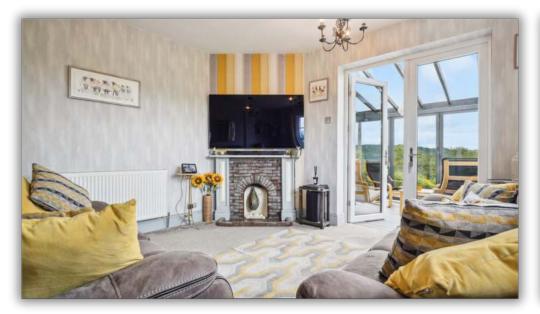

A feature conservatory to the rear makes the most of the stunning surrounding views and we recommend that you view the 360 degree tour to see what is on offer. The exterior space has been utilised to create various seating areas, there is a seperate paddock to the rear and a well presented static caravan with the potential to provide extra income to the side with its own access from the road.