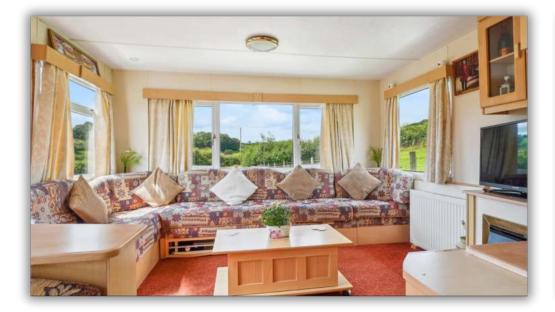

A feature conservatory to the rear makes the most of the stunning surrounding views and we recommend that you view the 360 degree tour to see what is on offer. The exterior space has been utilised to create various seating areas, there is a seperate paddock to the rear and a well presented static caravan with the potential to provide extra income to the side with its own access from the road.