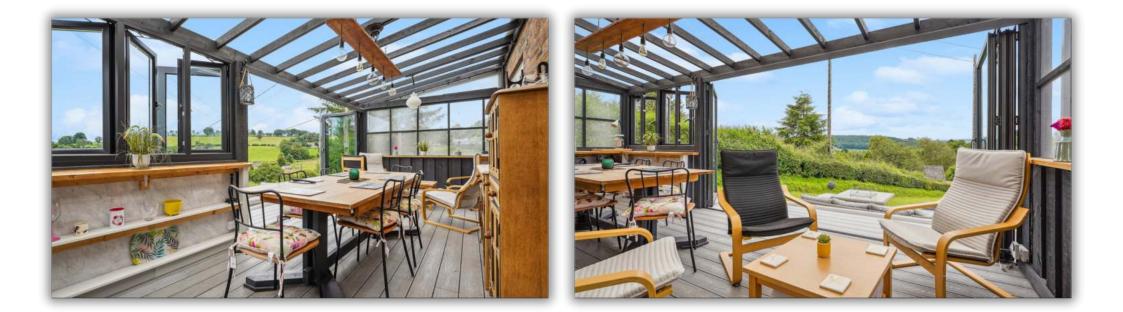

A feature conservatory to the rear makes the most of the stunning surrounding views and we recommend that you view the 360 degree tour to see what is on offer. The exterior space has been utilised to create various seating areas, there is a seperate paddock to the rear and a well presented static caravan with the potential to provide extra income to the side with its own access from the road.