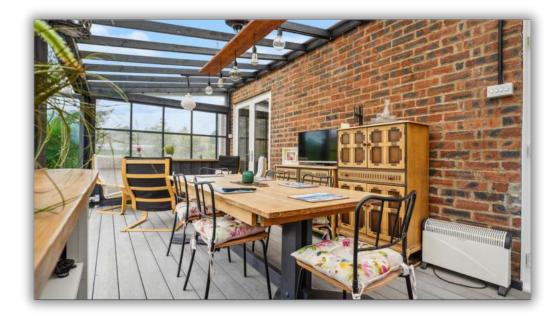

A feature conservatory to the rear makes the most of the stunning surrounding views and we recommend that you view the 360 degree tour to see what is on offer. The exterior space has been utilised to create various seating areas, there is a seperate paddock to the rear and a well presented static caravan with the potential to provide extra income to the side with its own access from the road.