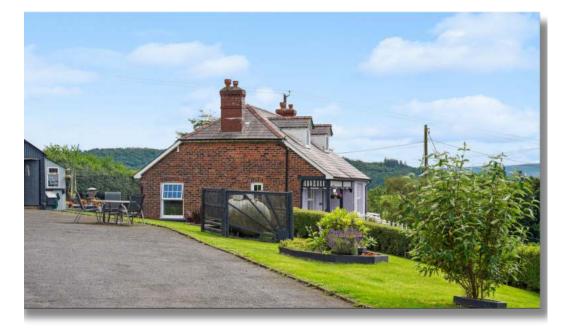

## LLAINDELYN

Llaindelyn is a property that keeps on giving! It is located just a 5 minute drive away from the popular market town of Lampeter with the town of Tregaron approx 15 minutes away. It has flexible living space with two bedrooms to the ground floor with a private master suite on the first floor.

A feature conservatory to the rear makes the most of the stunning surrounding views and we recommend that you view the 360 degree tour to see what is on offer. The exterior space has been utilised to create various seating areas, there is a seperate paddock to the rear and a well presented static caravan with the potential to provide extra income to the side with its own access from the road.

There is sizeable detached garage/workshop to the left hand side and a large driveway provides parking for multiple vehicles.

Youtube Link: <u>https://www.youtube.com/watch?v=tzE-18QDY6w</u>