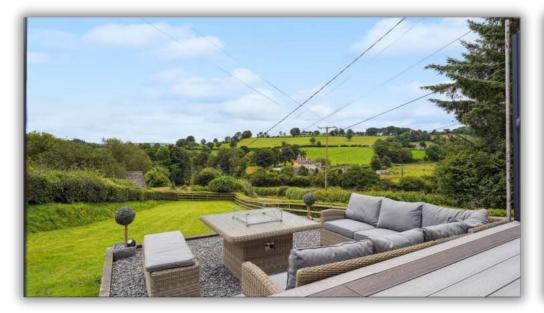

A feature conservatory to the rear makes the most of the stunning surrounding views and we recommend that you view the 360 degree tour to see what is on offer. The exterior space has been utilised to create various seating areas, there is a seperate paddock to the rear and a well presented static caravan with the potential to provide extra income to the side with its own access from the road.