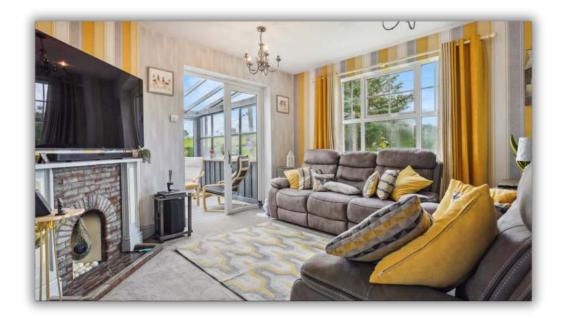

A feature conservatory to the rear makes the most of the stunning surrounding views and we recommend that you view the 360 degree tour to see what is on offer. The exterior space has been utilised to create various seating areas, there is a seperate paddock to the rear and a well presented static caravan with the potential to provide extra income to the side with its own access from the road.