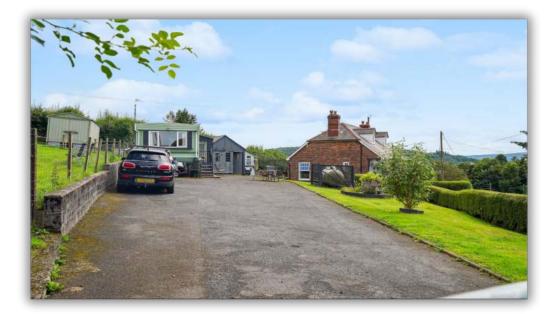

A feature conservatory to the rear makes the most of the stunning surrounding views and we recommend that you view the 360 degree tour to see what is on offer. The exterior space has been utilised to create various seating areas, there is a seperate paddock to the rear and a well presented static caravan with the potential to provide extra income to the side with its own access from the road.

There is sizeable detached garage/workshop to the left hand side and a large driveway provides parking for multiple vehicles.

Youtube Link: <u>https://www.youtube.com/watch?v=tzE-18QDY6w</u>