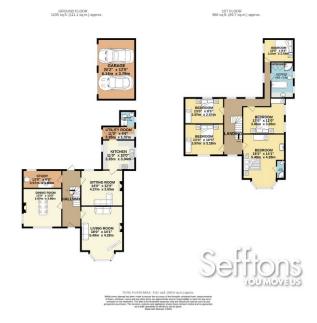

## THE PROPERTY

The front door opens to the impressive entrance hall, with original flooring and high ceilings, and stairs rising to the first floor. Doors open to the spacious living and dining rooms, with stunning ceiling roses, feature period fireplaces and impressive bay front to the living room.

Towards the rear is a study, ideal for those working from home, a snug complete with a log burner for cosy evenings in. Completing the ground floor accommodation are an amply sized kitchen, with a separate room for utilities and a ground floor shower room.

Up on the first floor are five, well proportioned double bedrooms, all filled with natural light, again with high ceilings giving a truly spacious feel. The master bedroom benefits from an ensuite shower room.