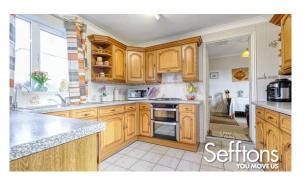

Towards the rear is a study, ideal for those working from home, a snug complete with a log burner for cosy evenings in. Completing the ground floor accommodation are an amply sized kitchen, with a separate room for utilities and a ground floor shower room.