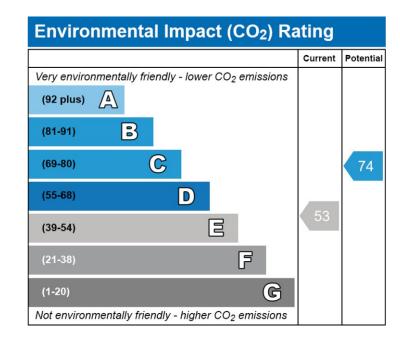

| Energy Efficiency Rating                    |                      |           |      |   |         |           |
|---------------------------------------------|----------------------|-----------|------|---|---------|-----------|
|                                             |                      |           |      |   | Current | Potential |
| Very energy efficient - lower running costs |                      |           |      |   |         |           |
| (92 plus)                                   | A                    |           |      |   |         |           |
| (81-91)                                     | В                    |           |      |   |         |           |
| (69-80)                                     | C                    |           |      |   |         | 76        |
| (55-68)                                     |                      | D         |      |   | 58      |           |
| (39-54)                                     |                      | [         | 国    |   |         |           |
| (21-38)                                     |                      |           | F    |   |         |           |
| (1-20)                                      |                      |           | 18   | G |         |           |
| Not energy e                                | efficient - higher r | unning co | osts |   |         |           |