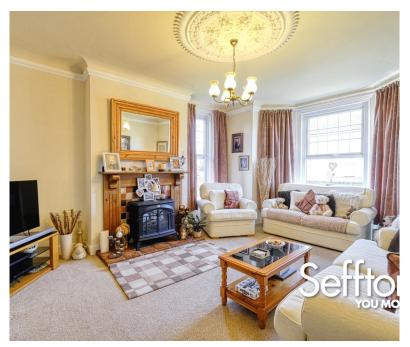

## THE PROPERTY

The front door opens to the impressive entrance hall, with original flooring and high ceilings, and stairs rising to the first floor. Doors open to the spacious living and dining rooms, with stunning ceiling roses, feature period fireplaces and impressive bay front to the living room.