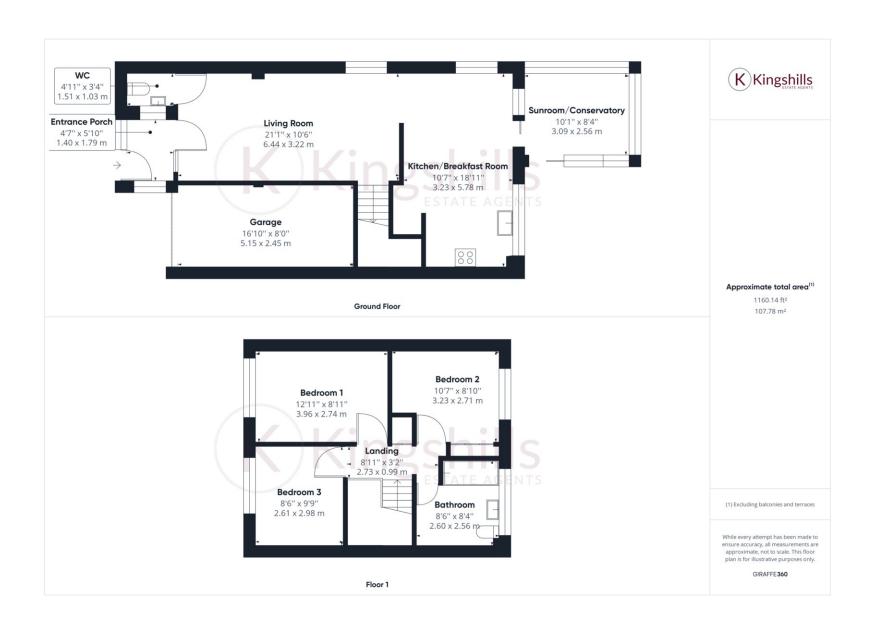

## **Full Description**

A beautifully refurbished and thoughtfully updated family home situated in the popular village of Widmer End. This inviting residence offers an array of modern comforts, ensuring a delightful living experience for you and your family. The Property also offers No Onward Chain

The living room has been extended to the front and has wooden flooring and with Stairs rising to the first floor. The heart of this home has been transformed with a brand-new kitchen that has been knocked in to the dining room to create a Kitchen/Breakfast Room featuring contemporary appliances and fixtures, it's the perfect space for culinary enthusiasts and family gatherings. Enjoy the beautiful garden views and the changing seasons in the comfort of the conservatory. With doors leading to the rear garden and heating, this room can be enjoyed all year round.

There are three bedrooms, each offering a comfortable living space with abundant natural light, creating a serene and peaceful atmosphere. The bathroom has been upgraded to provide a modern relaxing space.

The enclosed rear garden offers a safe and private space for outdoor activities, gardening, or simply basking in the sun. Park your vehicles with ease on the driveway, providing off-road parking which leads to the integral Garage.