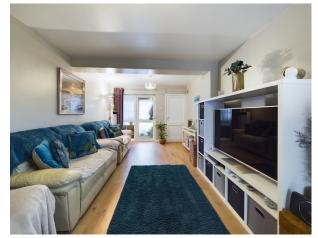

The living room has been extended to the front and has wooden flooring and with Stairs rising to the first floor. The heart of this home has been transformed with a brand-new kitchen that has been knocked in to the dining room to create a Kitchen/Breakfast Room featuring contemporary appliances and fixtures, it's the perfect space for culinary enthusiasts and family gatherings. Enjoy the beautiful garden views and the changing seasons in the comfort of the conservatory. With doors leading to the rear garden and heating, this room can be enjoyed all year round.

The house has been redecorated throughout with modern decor which has given this home a stylish and inviting ambiance, ready for you to move in and make it your own. Soft and stylish underfoot, the new carpets provide comfort and luxury throughout.