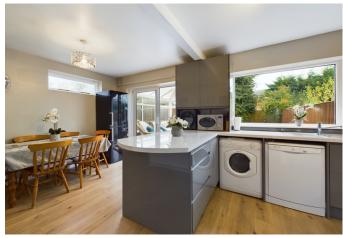

The living room has been extended to the front and has wooden flooring and with Stairs rising to the first floor. The heart of this home has been transformed with a brand-new kitchen that has been knocked in to the dining room to create a Kitchen/Breakfast Room featuring contemporary appliances and fixtures, it's the perfect space for culinary enthusiasts and family gatherings. Enjoy the beautiful garden views and the changing seasons in the comfort of the conservatory. With doors leading to the rear garden and heating, this room can be enjoyed all year round.