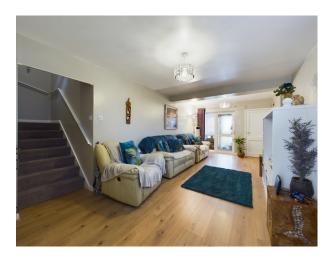

The living room has been extended to the front and has wooden flooring and with Stairs rising to the first floor. The heart of this home has been transformed with a brand-new kitchen that has been knocked in to the dining room to create a Kitchen/Breakfast Room featuring contemporary appliances and fixtures, it's the perfect space for culinary enthusiasts and family gatherings. Enjoy the beautiful garden views and the changing seasons in the comfort of the conservatory. With doors leading to the rear garden and heating, this room can be enjoyed all year round.

The house has been redecorated throughout with modern decor which has given this home a stylish and inviting ambiance, ready for you to move in and make it your own. Soft and stylish underfoot, the new carpets provide comfort and luxury throughout.