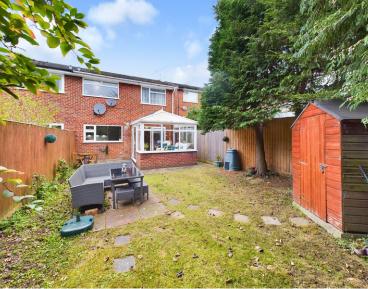

The enclosed rear garden offers a safe and private space for outdoor activities, gardening, or simply basking in the sun. Park your vehicles with ease on the driveway, providing off-road parking which leads to the integral Garage.