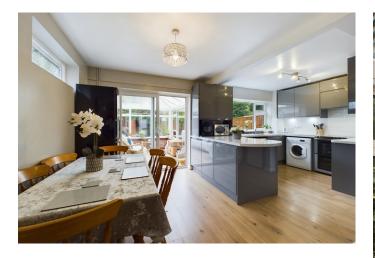

The living room has been extended to the front and has wooden flooring and with Stairs rising to the first floor. The heart of this home has been transformed with a brand-new kitchen that has been knocked in to the dining room to create a Kitchen/Breakfast Room featuring contemporary appliances and fixtures, it's the perfect space for culinary enthusiasts and family gatherings. Enjoy the beautiful garden views and the changing seasons in the comfort of the conservatory. With doors leading to the rear garden and heating, this room can be enjoyed all year round.