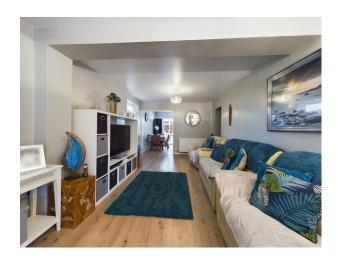

The living room has been extended to the front and has wooden flooring and with Stairs rising to the first floor. The heart of this home has been transformed with a brand-new kitchen that has been knocked in to the dining room to create a Kitchen/Breakfast Room featuring contemporary appliances and fixtures, it's the perfect space for culinary enthusiasts and family gatherings. Enjoy the beautiful garden views and the changing seasons in the comfort of the conservatory. With doors leading to the rear garden and heating, this room can be enjoyed all year round.

The house has been redecorated throughout with modern decor which has given this home a stylish and inviting ambiance, ready for you to move in and make it your own. Soft and stylish underfoot, the new carpets provide comfort and luxury throughout.