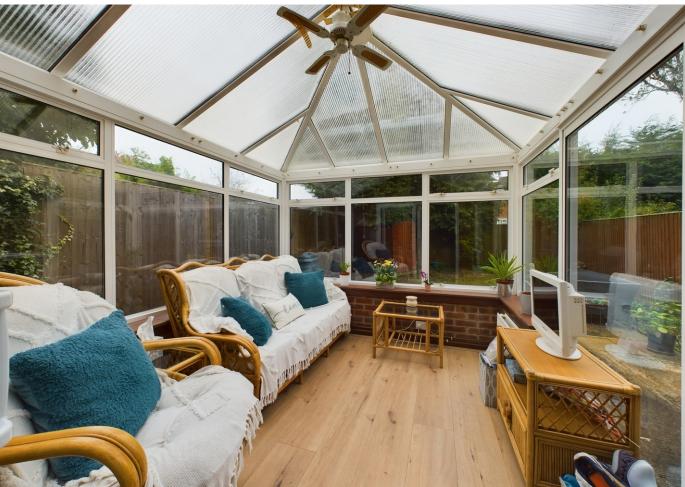

The living room has been extended to the front and has wooden flooring and with Stairs rising to the first floor. The heart of this home has been transformed with a brand-new kitchen that has been knocked in to the dining room to create a Kitchen/Breakfast Room featuring contemporary appliances and fixtures, it's the perfect space for culinary enthusiasts and family gatherings. Enjoy the beautiful garden views and the changing seasons in the comfort of the conservatory. With doors leading to the rear garden and heating, this room can be enjoyed all year round.