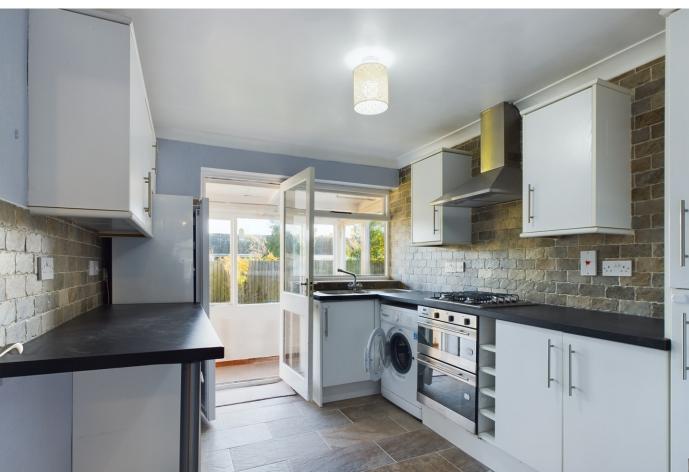

**Kitchen** 10'11" x 8'9" (3.32 m x 2.66 m) Well fitted range of modern units set under a rolled edge worksurface, inset single drainer stainless steel sink unit, single base unit. Continuation of work surface with stainless steel double oven, canopy extractor above. Wine rack, matching wall mounted cupboards. Coved cornice, window to the rear and door to sun room.