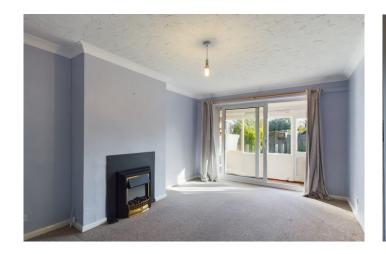

## Part glazed entrance door to:

**Reception hall** Access to loft space, radiator.

**Living room** 16'4" x 10'11" (4.97 m x 3.33 m) Fitted gas fire, coved cornice, double sliding patio doors to sun room.