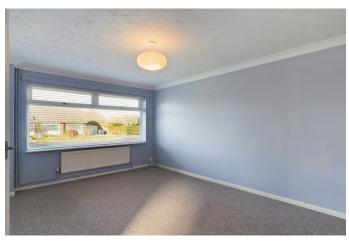

**Sunroom** 20'2" x 4'9" (6.15 m x 1.44 m) Windows to the rear garden, and double French doors to the garden.

**Bedroom one** 14'4" x 10'11" (4.36 m x 3.32 m) Window to the front, radiator and coved cornice.

**Bedroom two** 8'11" x 8'9" (2.71 m x 2.67 m) Window to the front, radiator and coved cornice

**Bathroom** 6'6" x 5'6" (1.98 m x 1.67 m) Fitted suite, with pedestal wash basin, close coupled wc and bath with shower over, part ceramic tiling to the walls, window to the side aspect.