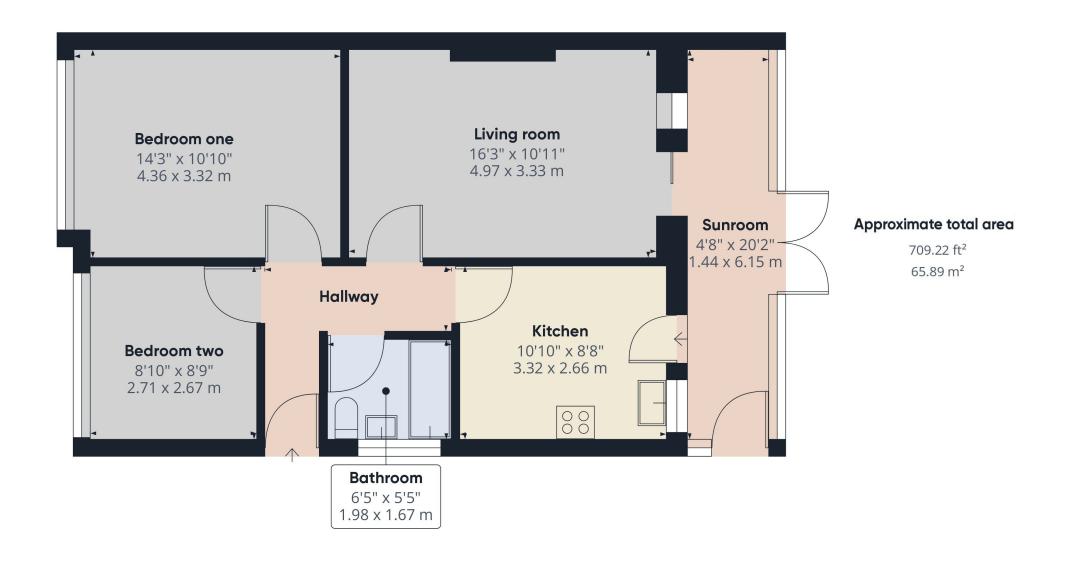

## Part glazed entrance door to:

**Reception hall** Access to loft space, radiator.

**Living room** 16'4" x 10'11" (4.97 m x 3.33 m) Fitted gas fire, coved cornice, double sliding patio doors to sun room.

**Kitchen** 10'11" x 8'9" (3.32 m x 2.66 m) Well fitted range of modern units set under a rolled edge worksurface, inset single drainer stainless steel sink unit, single base unit. Continuation of work surface with stainless steel double oven, canopy extractor above. Wine rack, matching wall mounted cupboards. Coved cornice, window to the rear and door to sun room.

**Sunroom** 20'2" x 4'9" (6.15 m x 1.44 m) Windows to the rear garden, and double French doors to the garden.

**Bedroom one** 14'4" x 10'11" (4.36 m x 3.32 m) Window to the front, radiator and coved cornice.

**Bedroom two** 8'11" x 8'9" (2.71 m x 2.67 m) Window to the front, radiator and coved cornice

**Bathroom** 6'6" x 5'6" (1.98 m x 1.67 m) Fitted suite, with pedestal wash basin, close coupled wc and bath with shower over, part ceramic tiling to the walls, window to the side aspect.