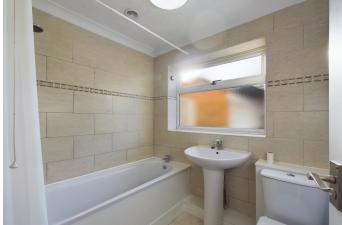

**Bedroom two** 8'11" x 8'9" (2.71 m x 2.67 m) Window to the front, radiator and coved cornice

**Bathroom** 6'6" x 5'6" (1.98 m x 1.67 m) Fitted suite, with pedestal wash basin, close coupled wc and bath with shower over, part ceramic tiling to the walls, window to the side aspect.