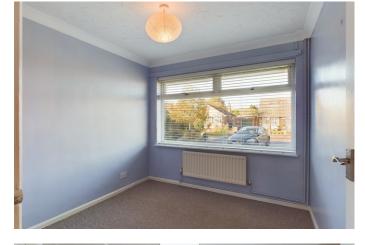

**Sunroom** 20'2" x 4'9" (6.15 m x 1.44 m) Windows to the rear garden, and double French doors to the garden.

**Bedroom one** 14'4" x 10'11" (4.36 m x 3.32 m) Window to the front, radiator and coved cornice.

**Bedroom two** 8'11" x 8'9" (2.71 m x 2.67 m) Window to the front, radiator and coved cornice

**Bathroom** 6'6" x 5'6" (1.98 m x 1.67 m) Fitted suite, with pedestal wash basin, close coupled wc and bath with shower over, part ceramic tiling to the walls, window to the side aspect.