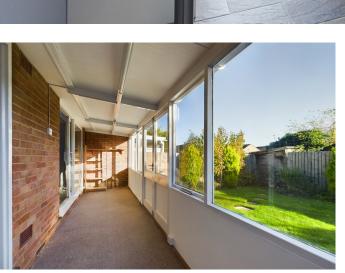

**Sunroom** 20'2" x 4'9" (6.15 m x 1.44 m) Windows to the rear garden, and double French doors to the garden.

**Bedroom one** 14'4" x 10'11" (4.36 m x 3.32 m) Window to the front, radiator and coved cornice.