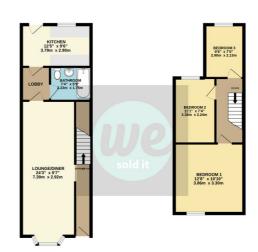

GROUND FLOOR 477 sq.ft. (44.3 sq.m.) approx. 1ST FLOOR 68 sq.ft. (34.2 sq.m.) appro

We would advise you check the availability of this property before travelling any distance to view. We have taken every precaution to ensure that these details are accurate and not misleading. If there is any point which is of particular importance to you, please contact us and we will provide any information you require, or professional verification should be sought. We would recommend you do this, particularly if you intend to travel some distance to view the property. The mention of any appliances and services within these details does not imply that they are in full and efficient working order. These particulars are in draft form awaiting Vendors confirmation of their accuracy. These details must therefore be taken as a guide only and complete accuracy cannot be guaranteed. All dimensions are approximate. Floor Plan: For illustrative purposes only, not to scale.

\*Fastest Train from Aylesbury to London Marylebone

Tel. 01296 761331 hello@WeSoldIt.co.uk

TOTAL FLOOR AREA: 845 sq.ft. (78.5 sq.m.) approx. White every attempt has been made to inneuro the accuracy of the floorgine centerine floor, measurement of boos, weaken, norms, and any other fimms are appropriate floor approximation to ensor the any error, encourse or new samewer. This plan is its interview propriate any well should be used as such by proprogrammer provides. Then a set the meanthing restrictions are the same being and the same being and prospective provides. Then a set the meanthing restrictions are the same being and the same being and the prospective provides. The set the meanthing restrictions are the same being and the same being and the same being and the same being restrictions are the same being and the same being and