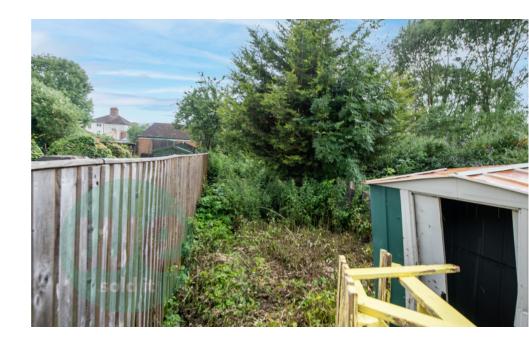

#### OUTSIDE

The garden is mainly laid to lawn, with a substantial storage building all enclosed by timber fencing.

**PARKING** On street parking