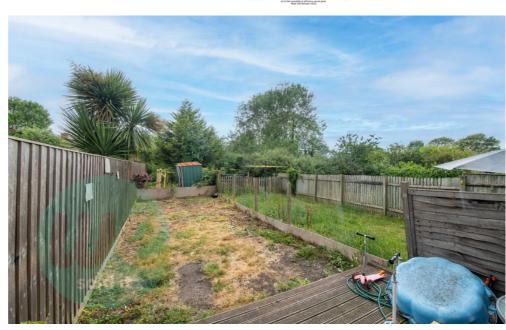

#### OUTSIDE

The garden is mainly laid to lawn, with a substantial storage building all enclosed by timber fencing.

**PARKING** On street parking