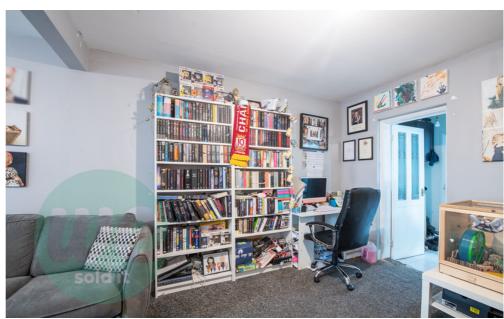

### LIVING AREA

#### RECEPTIONS

The open plan living and dining space, benefits from bay window to the front.