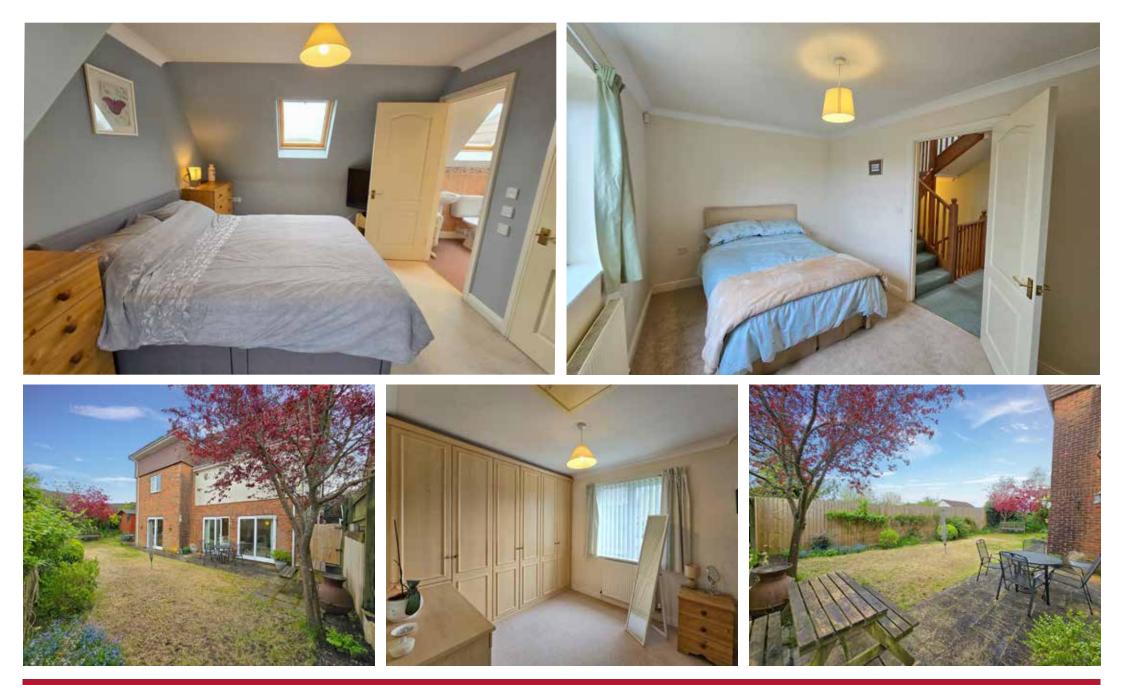

# The Property

This 4 bedroom home has nearly 1,800 square feet of total floor space spread across 3 floors. The front door opens onto the ground floor hallway where a spacious double bedroom, shower room, study and the approximately 18' x 18' double garage are located. Up on the first floor are 3 additional double bedrooms, one of which includes an en suite shower room, and the family bathroom. The heart of the home is located back down on the lower ground floor. The approximately  $18' \times 17'$  living/dining room is filled with light and leads onto the enclosed rear garden via two fully glazed sliding doors, perfect for outdoor entertaining on warm summer evenings. Beyond this you have a practical dual aspect kitchen/breakfast room and a utility area. The rooms of this spacious home are comfortably sized throughout, and there are attractive views across town toward Upcott Hill from the rear rooms.

# Outside

Lawned front garden. Driveway parking for up to 4 cars. Enclosed rear garden, primarily laid to lawn, with flower and shrub borders.

For Illustrative Purposes Only.

Lower Ground Lounge/Diner 18'2" x 17'6" Kitchen 14'2" x 8'11" Utility Room