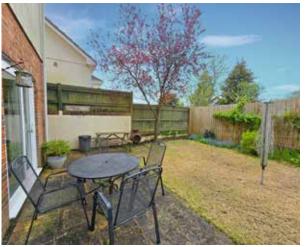

# Outside

Lawned front garden. Driveway parking for up to 4 cars. Enclosed rear garden, primarily laid to lawn, with flower and shrub borders.

For Illustrative Purposes Only.

Lower Ground Lounge/Diner 18'2" x 17'6" Kitchen 14'2" x 8'11" Utility Room