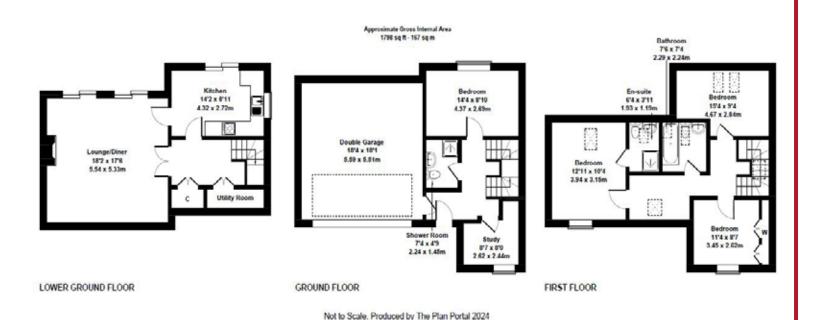

# The Property

This 4 bedroom home has nearly 1,800 square feet of total floor space spread across 3 floors. The front door opens onto the ground floor hallway where a spacious double bedroom, shower room, study and the approximately 18' x 18' double garage are located. Up on the first floor are 3 additional double bedrooms, one of which includes an en suite shower room, and the family bathroom. The heart of the home is located back down on the lower ground floor. The approximately  $18' \times 17'$  living/dining room is filled with light and leads onto the enclosed rear garden via two fully glazed sliding doors, perfect for outdoor entertaining on warm summer evenings. Beyond this you have a practical dual aspect kitchen/breakfast room and a utility area. The rooms of this spacious home are comfortably sized throughout, and there are attractive views across town toward Upcott Hill from the rear rooms.

# Outside

Lawned front garden. Driveway parking for up to 4 cars. Enclosed rear garden, primarily laid to lawn, with flower and shrub borders.

For Illustrative Purposes Only.

Lower Ground Lounge/Diner 18'2" x 17'6" Kitchen 14'2" x 8'11" Utility Room

#### **Ground Floor**

Study 8'7" x 8'0" Shower Room 7'4" x 4'9" Bedroom 1 14'4" x 8'10" Double Garage 18'4" x 18'1"

#### **First Floor**

Bedroom 2 12'11" x 10'4" En-Suite 6'4" x 3'11" Bedroom 3 15'4" x 9'4" Bedroom 4 11'4" x 8'7" Bathroom 7'6" x 7'4"