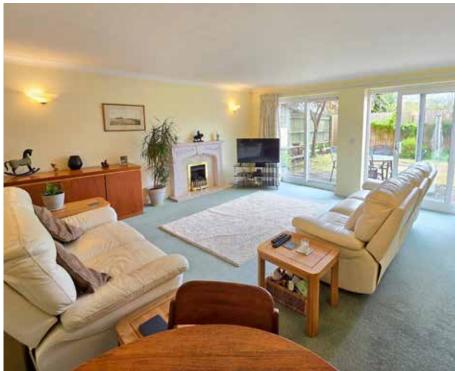

# The Property

This 4 bedroom home has nearly 1,800 square feet of total floor space spread across 3 floors. The front door opens onto the ground floor hallway where a spacious double bedroom, shower room, study and the approximately 18' x 18' double garage are located. Up on the first floor are 3 additional double bedrooms, one of which includes an en suite shower room, and the family bathroom. The heart of the home is located back down on the lower ground floor. The approximately  $18' \times 17'$  living/dining room is filled with light and leads onto the enclosed rear garden via two fully glazed sliding doors, perfect for outdoor entertaining on warm summer evenings. Beyond this you have a practical dual aspect kitchen/breakfast room and a utility area. The rooms of this spacious home are comfortably sized throughout, and there are attractive views across town toward Upcott Hill from the rear rooms.