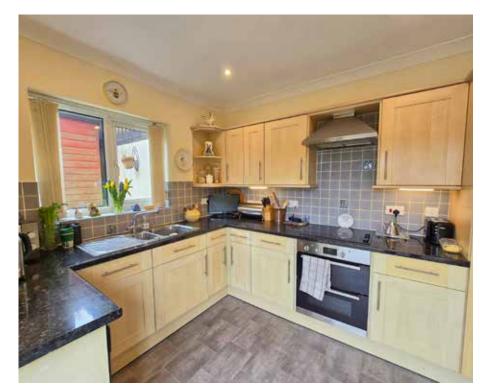

# The Property

This 4 bedroom home has nearly 1,800 square feet of total floor space spread across 3 floors. The front door opens onto the ground floor hallway where a spacious double bedroom, shower room, study and the approximately 18' x 18' double garage are located. Up on the first floor are 3 additional double bedrooms, one of which includes an en suite shower room, and the family bathroom. The heart of the home is located back down on the lower ground floor. The approximately  $18' \times 17'$  living/dining room is filled with light and leads onto the enclosed rear garden via two fully glazed sliding doors, perfect for outdoor entertaining on warm summer evenings. Beyond this you have a practical dual aspect kitchen/breakfast room and a utility area. The rooms of this spacious home are comfortably sized throughout, and there are attractive views across town toward Upcott Hill from the rear rooms.