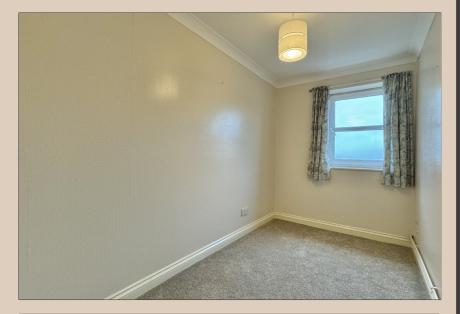

The lounge dining room is spacious and provides and wonderful space to entertain and relax, boasting patio doors onto the balcony which offers lovely sea views.

The kitchen again is a good size with a range of matching wall and base level units, giving you the space to cook up some culinary delights. There are two bedrooms, the master having built a built in wardrobe, and the second proving a useful space for a home office or visiting guests. Completing the apartment is the shower room, with large shower, WC and wash hand basin.