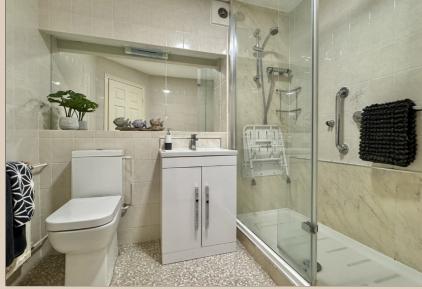

The lounge dining room is spacious and provides and wonderful space to entertain and relax, boasting patio doors onto the balcony which offers lovely sea views.

The kitchen again is a good size with a range of matching wall and base level units, giving you the space to cook up some culinary delights. There are two bedrooms, the master having built a built in wardrobe, and the second proving a useful space for a home office or visiting guests. Completing the apartment is the shower room, with large shower, WC and wash hand basin.