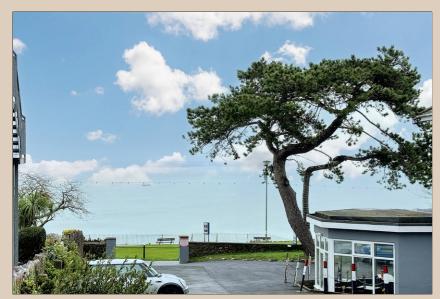

The lounge dining room is spacious and provides and wonderful space to entertain and relax, boasting patio doors onto the balcony which offers lovely sea views.

The kitchen again is a good size with a range of matching wall and base level units, giving you the space to cook up some culinary delights. There are two bedrooms, the master having built a built in wardrobe, and the second proving a useful space for a home office or visiting guests. Completing the apartment is the shower room, with large shower, WC and wash hand basin.

## **FEATURES**

- Two bedroom first floor retirement property
- Sought after location
- Within easy reach of local amenities
- Security entry phone
- Lift access
- Spacious living room
- Balcony with sea views
- Good sized kitchen
- Shower room