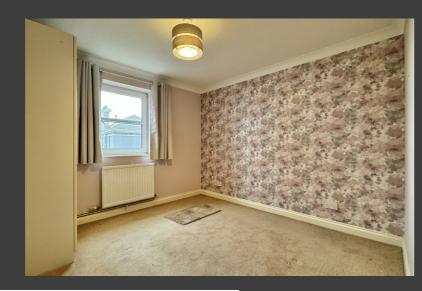

The lounge dining room is spacious and provides and wonderful space to entertain and relax, boasting patio doors onto the balcony which offers lovely sea views.

The kitchen again is a good size with a range of matching wall and base level units, giving you the space to cook up some culinary delights. There are two bedrooms, the master having built a built in wardrobe, and the second proving a useful space for a home office or visiting guests. Completing the apartment is the shower room, with large shower, WC and wash hand basin.