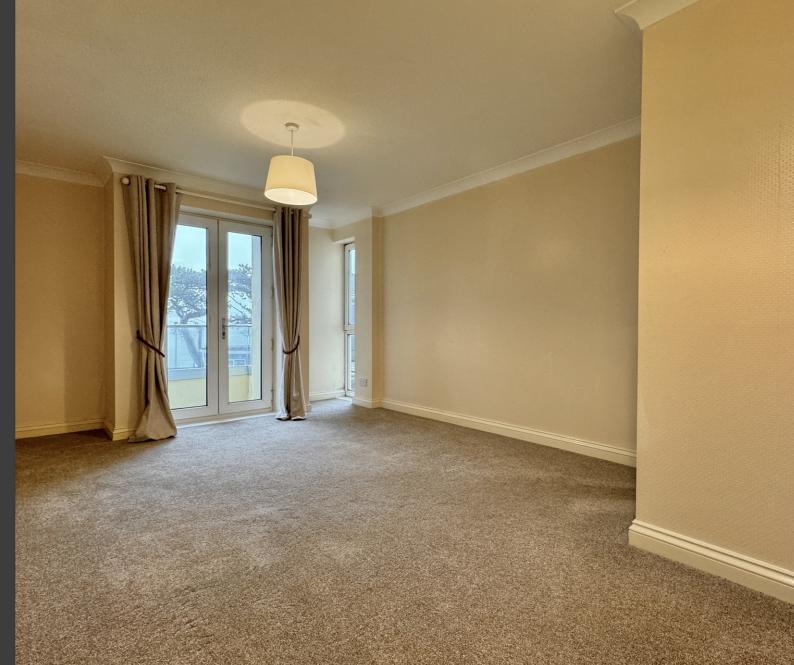

The lounge dining room is spacious and provides and wonderful space to entertain and relax, boasting patio doors onto the balcony which offers lovely sea views.

The kitchen again is a good size with a range of matching wall and base level units, giving you the space to cook up some culinary delights. There are two bedrooms, the master having built a built in wardrobe, and the second proving a useful space for a home office or visiting guests. Completing the apartment is the shower room, with large shower, WC and wash hand basin.