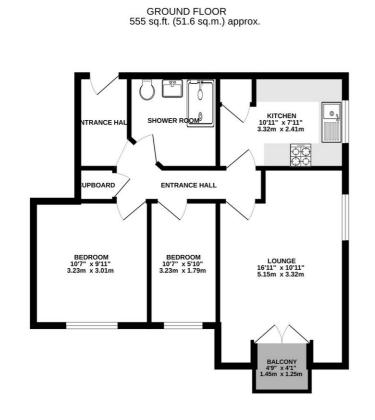

The property is located on the first floor and can either be accessed via the lift or stairs. On entering the property you will find yourself in the entrance hall, which has a useful storage cupboard perfect for keeping things organised.

The lounge dining room is spacious and provides and wonderful space to entertain and relax, boasting patio doors onto the balcony which offers lovely sea views.

The kitchen again is a good size with a range of matching wall and base level units, giving you the space to cook up some culinary delights. There are two bedrooms, the master having built a built in wardrobe, and the second proving a useful space for a home office or visiting guests. Completing the apartment is the shower room, with large shower, WC and wash hand basin.

There are 12 flats in the block and the building benefits from a communal roof terrace.

General Information Tenure: Leasehold

Term: 999 years from 25th December 1988 Restrictions: Age 60 years and over restriction