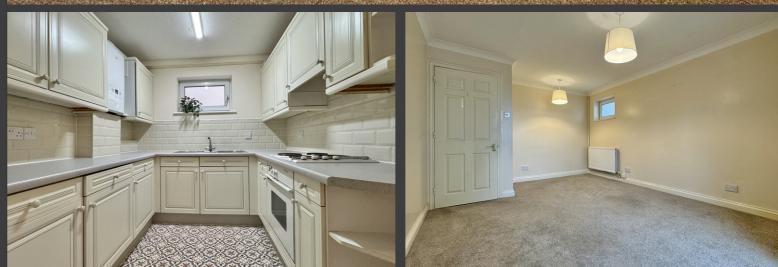

The lounge dining room is spacious and provides and wonderful space to entertain and relax, boasting patio doors onto the balcony which offers lovely sea views.

The kitchen again is a good size with a range of matching wall and base level units, giving you the space to cook up some culinary delights. There are two bedrooms, the master having built a built in wardrobe, and the second proving a useful space for a home office or visiting guests. Completing the apartment is the shower room, with large shower, WC and wash hand basin.