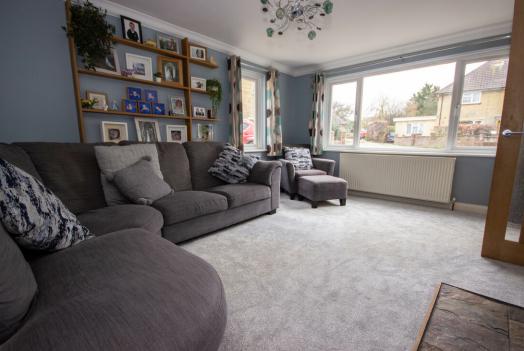

4.70 x 3.73

Dual aspect windows to front and side. Space for log burner. Television point. Radiator.

Kitchen/Diner

6.37 x 2.51

Range of wall and base units. Central breakfast with inset bowl and half sink with drainer and mixer tap. Gas hob, electric oven with extractor over. Space for American Style Fridge. Door leads to garage. Patio doors lead to conservatory. Arch to larder cupboard and office.