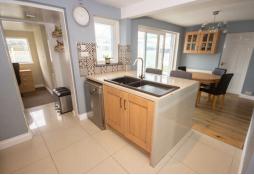

4.70 x 3.73

Dual aspect windows to front and side. Space for log burner. Television point. Radiator.

Kitchen/Diner

6.37 x 2.51

Range of wall and base units. Central breakfast with inset bowl and half sink with drainer and mixer tap. Gas hob, electric oven with extractor over. Space for American Style Fridge. Door leads to garage. Patio doors lead to conservatory. Arch to larder cupboard and office.