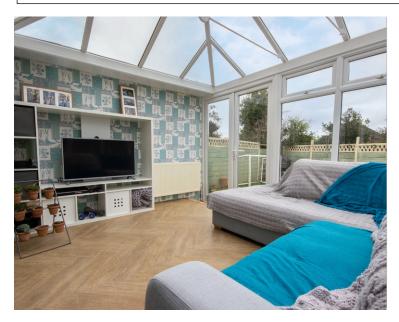

Office

2.01 x 1.79

Rear office room with double glazed window to rear aspect. Radiator.

Conservatory

X

French doors to rear garden. Glazed throughout. Radiator.

Stairs To First Floor

X