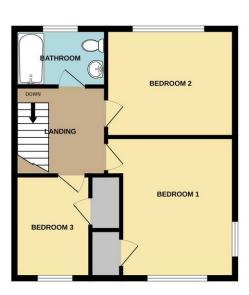

Bedroom 1

4.08 x 3.82

Built in cupboard. Double glazed window to front aspect. Radiator.

Bedroom 2

3.82 x 3.01

Double glazed window to rear aspect. Radiator.

Bedroom 3

2.97 x 2.19

Built in cupboard. Double glazed window to front aspect. Radiator.

Bathroom

2.67 x 1.67

Suite comprises low level WC and and wash basin in vanity unit. Bath with mains fed shower over. Double glazed window to rear aspect.

## Floorplan

1ST FLOOR 494 sq.ft. (45.9 sq.m.) approx.

TOTAL FLOOR AREA: 1339 sq.ft. (124.4 sq.m.) approx.

Whilst every attempt has been made to ensure the accuracy of the floorplan contained here, measurements of doors, windows, rooms and any other items are approximate and no responsibility is taken for any error, omission or mis-statement. This plan is for illustrative purposes only and should be used as such by any prospective purchaser. The services, systems and appliances shown have not been tested and no guarantee as to their operability or efficiency can be given.