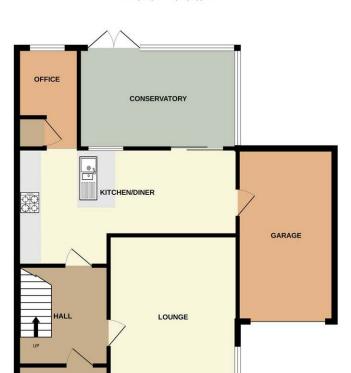

## **Room List:**

Covered Porch

X

Front door entrance into main hall.

Hall

2.88 x 2.17

Front door entrance. Stairs to first floor landing with storage cupboards. Door to kitchen and lounge.

Lounge

4.70 x 3.73

Dual aspect windows to front and side. Space for log burner. Television point. Radiator.

Kitchen/Diner

6.37 x 2.51

Range of wall and base units. Central breakfast with inset bowl and half sink with drainer and mixer tap. Gas hob, electric oven with extractor over. Space for American Style Fridge. Door leads to garage. Patio doors lead to conservatory. Arch to larder cupboard and office.

Office

2.01 x 1.79

Rear office room with double glazed window to rear aspect. Radiator.

Conservatory

X

French doors to rear garden. Glazed throughout. Radiator.

Stairs To First Floor

X

Garage

5.00 x 3.00

## Floorplan

1ST FLOOR 494 sq.ft. (45.9 sq.m.) approx.

TOTAL FLOOR AREA: 1339 sq.ft. (124.4 sq.m.) approx.

Whilst every attempt has been made to ensure the accuracy of the floorplan contained here, measurements of doors, windows, rooms and any other items are approximate and no responsibility is taken for any error, omission or mis-statement. This plan is for illustrative purposes only and should be used as such by any prospective purchaser. The services, systems and appliances shown have not been tested and no guarantee as to their operability or efficiency can be given.