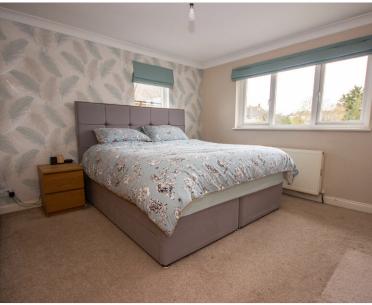

Bedroom 1

4.08 x 3.82

Built in cupboard. Double glazed window to front aspect. Radiator.

Bedroom 2

3.82 x 3.01

Double glazed window to rear aspect. Radiator.

Bedroom 3

2.97 x 2.19