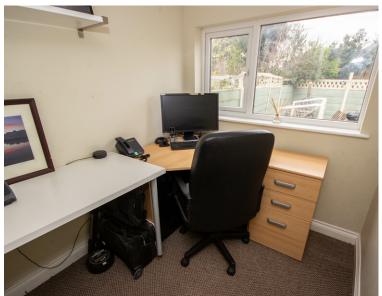

Office

2.01 x 1.79

Rear office room with double glazed window to rear aspect. Radiator.

Conservatory

X

French doors to rear garden. Glazed throughout. Radiator.

Stairs To First Floor

X