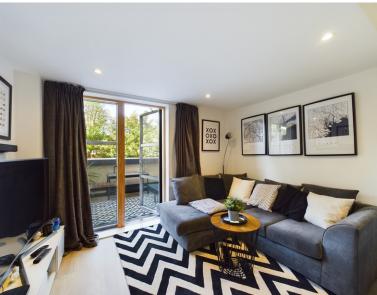

The open layout of this studio apartment maximizes space, providing a light and airy atmosphere. The living, dining, and sleeping areas blend seamlessly. The apartment offers a modern kitchen; living area with doors to the private balcony; bedroom area and modern bathroom.