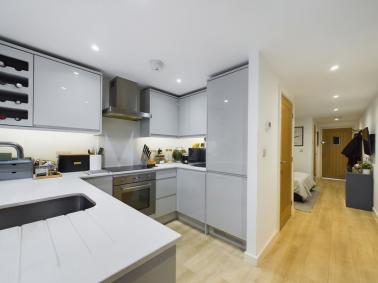

The open layout of this studio apartment maximizes space, providing a light and airy atmosphere. The living, dining, and sleeping areas blend seamlessly. The apartment offers a modern kitchen; living area with doors to the private balcony; bedroom area and modern bathroom.