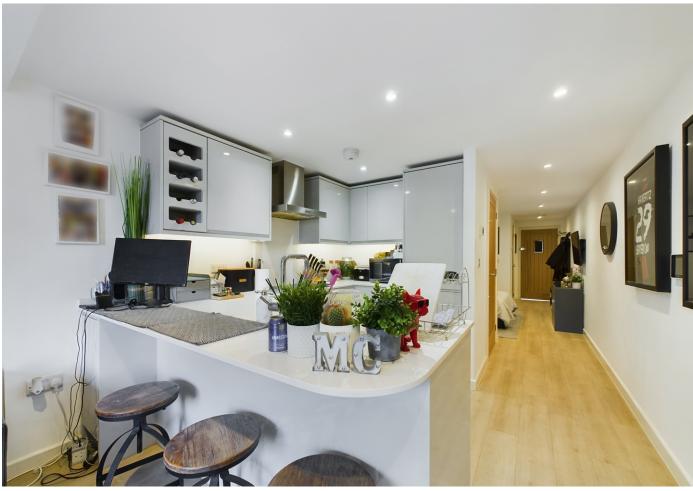

The open layout of this studio apartment maximizes space, providing a light and airy atmosphere. The living, dining, and sleeping areas blend seamlessly. The apartment offers a modern kitchen; living area with doors to the private balcony; bedroom area and modern bathroom.