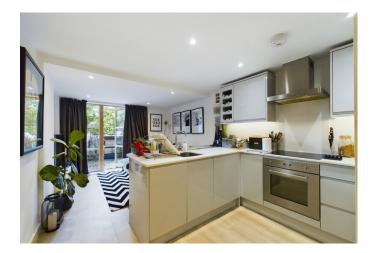

The open layout of this studio apartment maximizes space, providing a light and airy atmosphere. The living, dining, and sleeping areas blend seamlessly. The apartment offers a modern kitchen; living area with doors to the private balcony; bedroom area and modern bathroom.