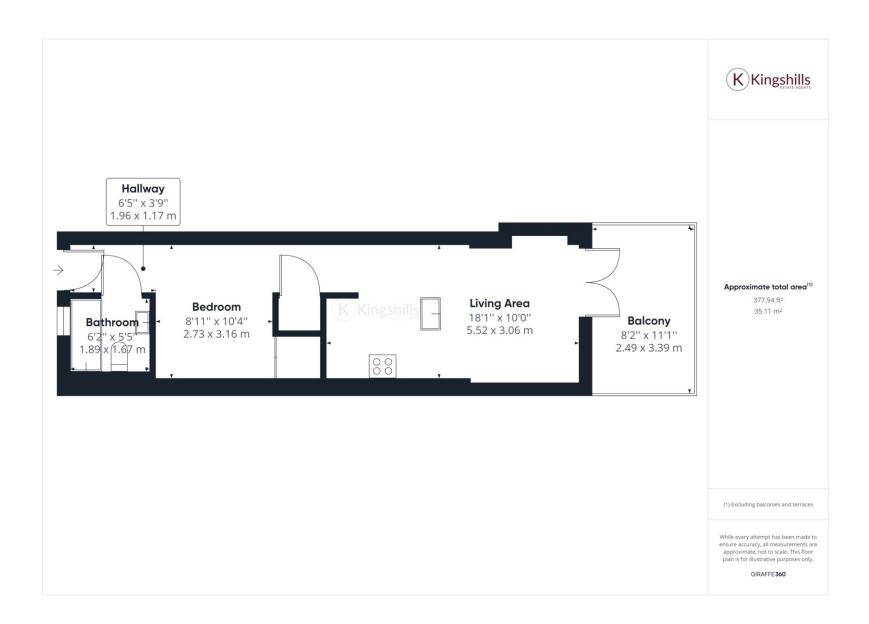

The open layout of this studio apartment maximizes space, providing a light and airy atmosphere. The living, dining, and sleeping areas blend seamlessly. The apartment offers a modern kitchen; living area with doors to the private balcony; bedroom area and modern bathroom.