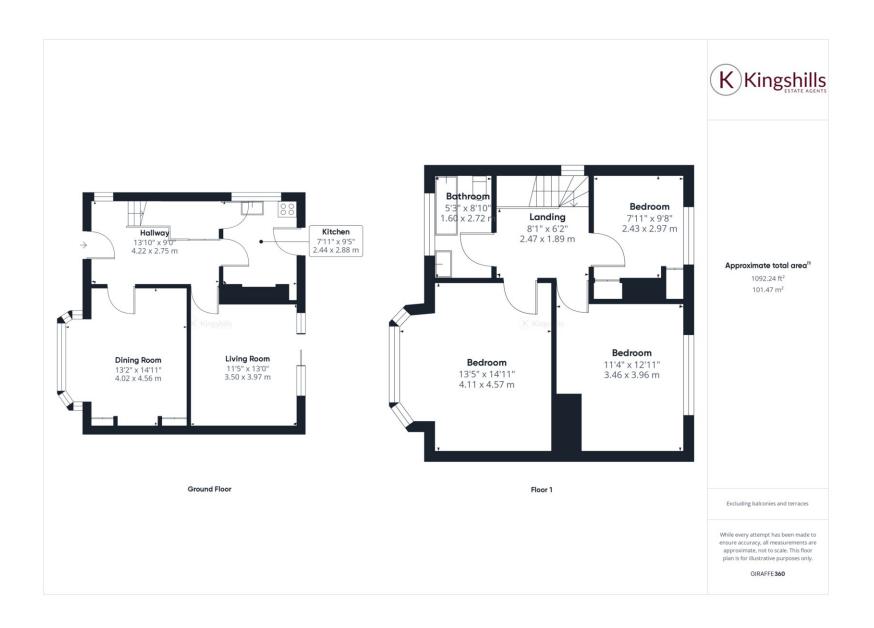

## **Property Features**

- · Detached Family Home
- Three Bedrooms
- Generous Plot
- Sought After Downley Location
- Panoramic Views

- Two Reception Rooms
- Kitchen with Larder
- Garage & Driveway
- South Facing Rear Garden
- EPC 65 D / Council Tax Band E

## Full Description Located in the desirable area of Downley in High Wycombe, this detached house prothose looking to create their dream home. With three bedrooms, two reception rooms

Located in the desirable area of Downley in High Wycombe, this detached house presents an exciting opportunity for those looking to create their dream home. With three bedrooms, two reception rooms, and one bathroom, this property offers ample space for a growing family. While in need of modernisation, the house provides a canvas for personalisation whilst enjoying its prime location with stunning panoramic views and a south-facing garden.

The property boasts a spacious entrance hallway leading to two reception rooms, providing versatile spaces for family gatherings or entertaining guests. Large windows allow natural light to flood the rooms, enhancing the overall ambiance. The kitchen offers lots of potential to create your perfect culinary space.

The house comprises of three bedrooms, each with its own unique charm. The potential for customisation allows future owners to tailor these spaces to their specific needs and preferences. The rear bedrooms offers fantastic panoramic views. The single bathroom provides essential facilities and serves as a starting point for a potential modernisation project.