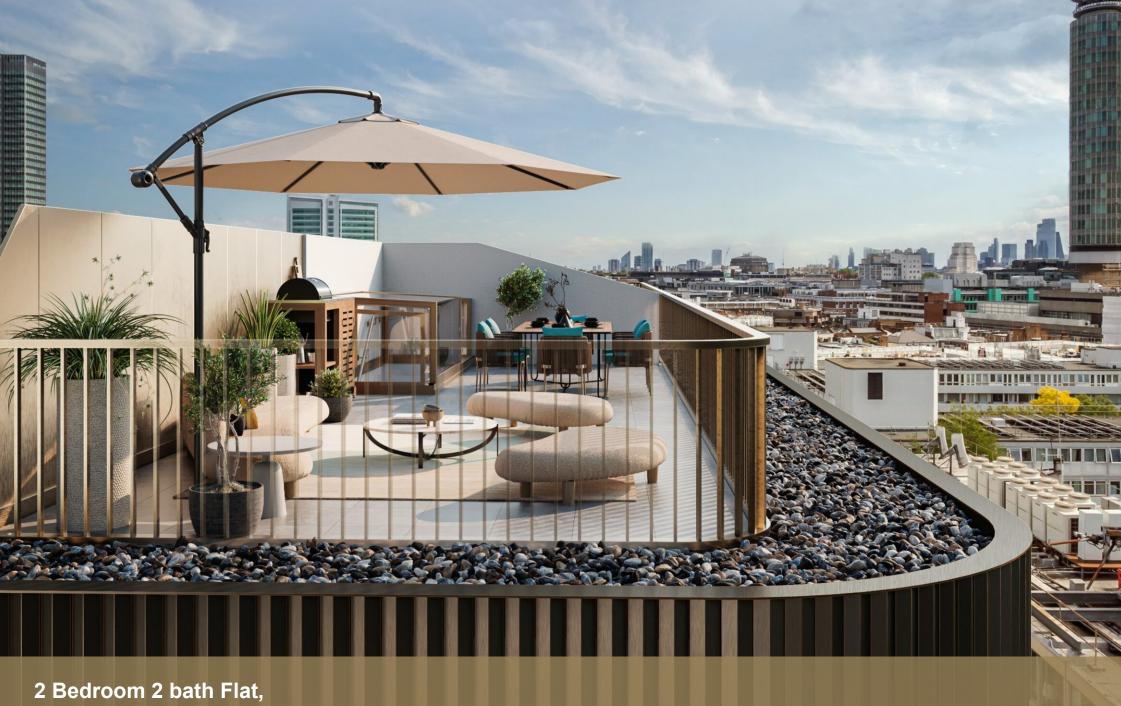

2 Bedroom 2 bath Flat, Marylebone, London W1

https://qinvestments.london

Exciting new development on Great Portland Street, moments away from Regent's Park and the West End. Modern elegant property with floor to ceiling windows.

- 2 Beds
- 2 Baths
- 826 sqft
- 7th floor

## Marylebone, London W1

Luxury two bedroom apartment in Marylebone, in the exciting new development on Great Portland Street, moments away from Regent's Park and the West End. Modern elegant property with floor to ceiling windows.