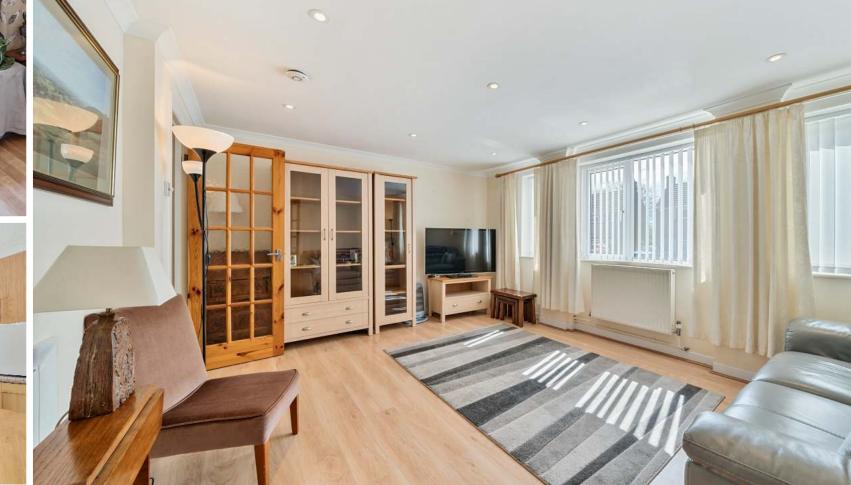

## **Features**

- Entrance Hall
- Living Room
- Kitchen / Breakfast Room
- Office / Bedroom 4 with French doors to garden
- Wet Room
- Master Bedroom with fitted wardrobes
- 2 Further Bedrooms, Bedroom 2 with fitted wardrobes
- Shower Room
- Enclosed West facing garden to rear
- Driveway parking for 3 cars
- Gas central heating
- Double glazing
- Council tax band B
- What3words: ///fell.exam.deputy