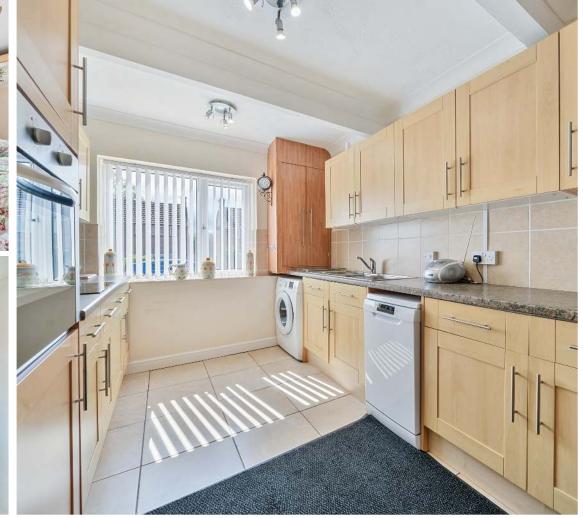

## **Features**

- Entrance Hall
- Living Room
- Kitchen / Breakfast Room
- Office / Bedroom 4 with French doors to garden
- Wet Room
- Master Bedroom with fitted wardrobes
- 2 Further Bedrooms, Bedroom 2 with fitted wardrobes
- Shower Room
- Enclosed West facing garden to rear
- Driveway parking for 3 cars
- Gas central heating
- Double glazing
- Council tax band B
- What3words: ///fell.exam.deputy