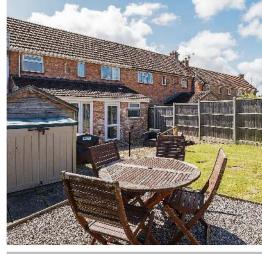

Located just half a mile from Taunton train station and within easy reach of the town centre is this 3 / 4 bedroomed semidetached house with enclosed West facing garden to rear and driveway parking for 3 cars. No onward chain.