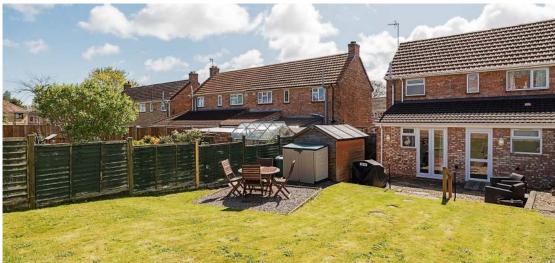

Located just half a mile from Taunton train station and within easy reach of the town centre is this 3 / 4 bedroomed semidetached house with enclosed West facing garden to rear and driveway parking for 3 cars. No onward chain.

## **Features**

- Entrance Hall
- Living Room
- Kitchen / Breakfast Room
- Office / Bedroom 4 with French doors to garden
- Wet Room
- Master Bedroom with fitted wardrobes
- 2 Further Bedrooms, Bedroom 2 with fitted wardrobes
- Shower Room
- Enclosed West facing garden to rear
- Driveway parking for 3 cars
- Gas central heating
- Double glazing
- Council tax band B
- What3words: ///fell.exam.deputy