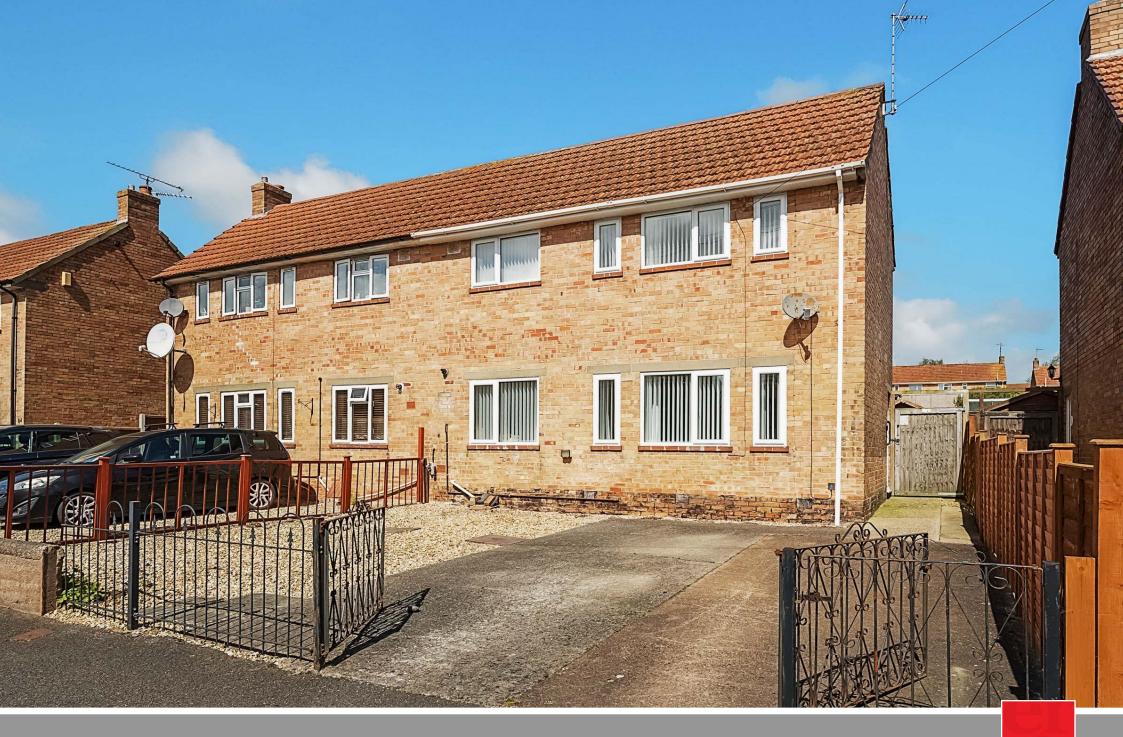

Located just half a mile from Taunton train station and within easy reach of the town centre is this 3 / 4 bedroomed semidetached house with enclosed West facing garden to rear and driveway parking for 3 cars. No onward chain.

## **Features**

- Entrance Hall
- Living Room
- Kitchen / Breakfast Room
- Office / Bedroom 4 with French doors to garden
- Wet Room
- Master Bedroom with fitted wardrobes
- 2 Further Bedrooms, Bedroom 2 with fitted wardrobes
- Shower Room
- Enclosed West facing garden to rear
- Driveway parking for 3 cars
- Gas central heating
- Double glazing
- Council tax band B
- What3words: ///fell.exam.deputy