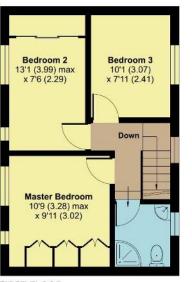

## 80 Wedlands, Taunton, TA2 7AF

Approximate Area = 930 sq ft / 86.3 sq m

For identification only - Not to scale

FIRST FLOOR

Certified Property Measurer

Floor plan produced in accordance with RICS Property Measurement Standards incorporating International Property Measurement Standards (IPMS2 Residential). © ntchecom 2024. Produced for Robert Cooney. REF: 1111853