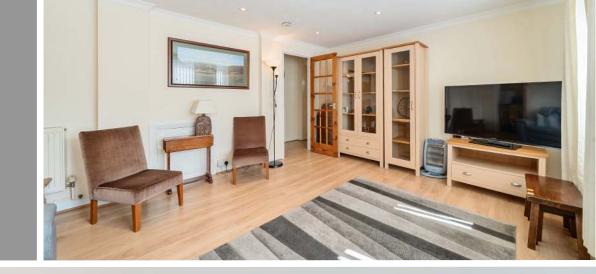

## **Features**

- Entrance Hall
- Living Room
- Kitchen / Breakfast Room
- Office / Bedroom 4 with French doors to garden
- Wet Room
- Master Bedroom with fitted wardrobes
- 2 Further Bedrooms, Bedroom 2 with fitted wardrobes
- Shower Room
- Enclosed West facing garden to rear
- Driveway parking for 3 cars
- Gas central heating
- Double glazing
- Council tax band B
- What3words: ///fell.exam.deputy