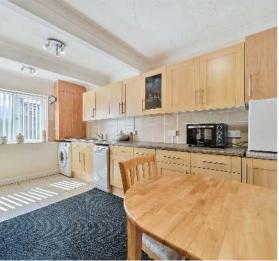

## **Features**

- Entrance Hall
- Living Room
- Kitchen / Breakfast Room
- Office / Bedroom 4 with French doors to garden
- Wet Room
- Master Bedroom with fitted wardrobes
- 2 Further Bedrooms, Bedroom 2 with fitted wardrobes
- Shower Room
- Enclosed West facing garden to rear
- Driveway parking for 3 cars
- Gas central heating
- Double glazing
- Council tax band B
- What3words: ///fell.exam.deputy