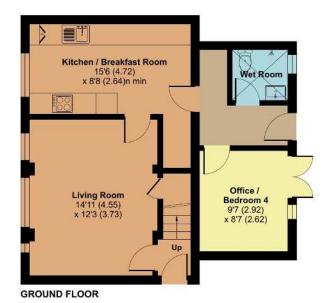

## 80 Wedlands, Taunton, TA2 7AF

Approximate Area = 930 sq ft / 86.3 sq m

For identification only - Not to scale

FIRST FLOOR

Certified Property Measurer

Floor plan produced in accordance with RICS Property Measurement Standards incorporating International Property Measurement Standards (IPMS2 Residential). © ntchecom 2024. Produced for Robert Cooney. REF: 1111853