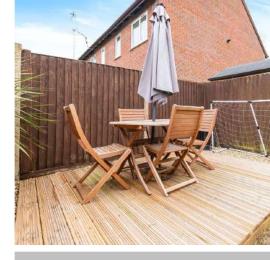

## **Features**

- Entrance hall
- Living room
- Family room with door to garden
- Fitted kitchen / breakfast room
- Utility room
- Cloakroom
- Master bedroom
- 2 further bedrooms, bedroom 2 with fitted wardrobe
- Family bathroom
- Enclosed garden to rear
- Driveway parking
- Gas fired central heating
- Double glazing
- Castle School catchment
- Council tax band D