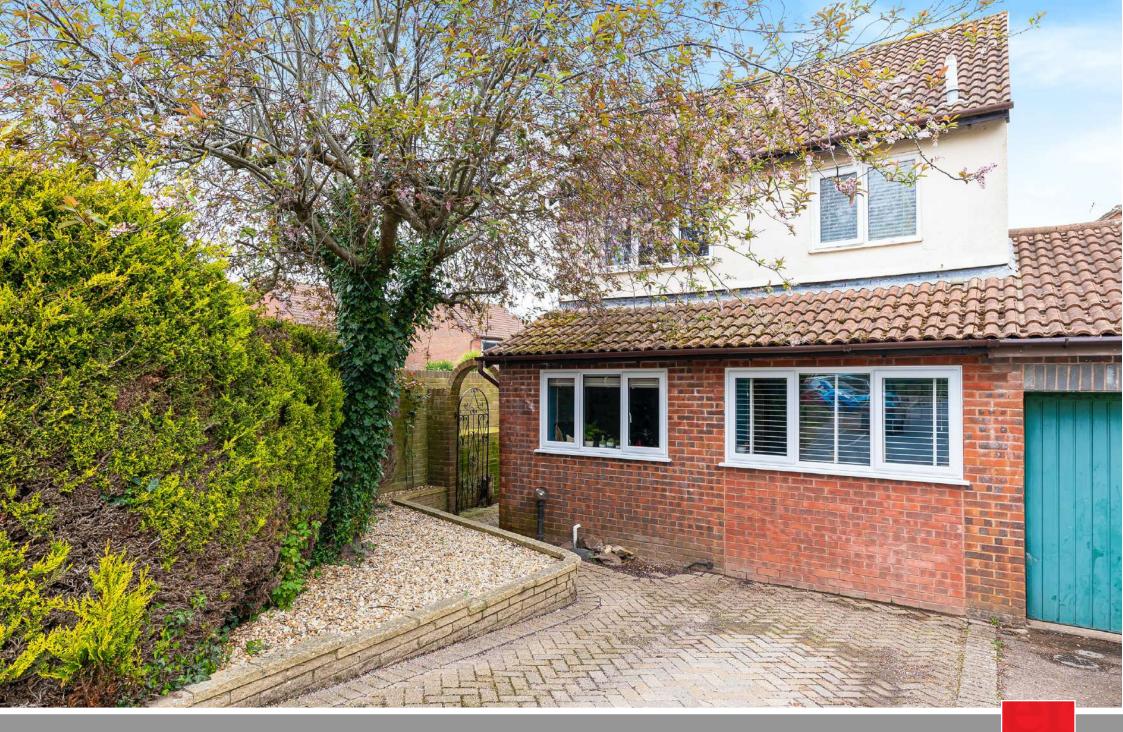

A well-presented 3 bedroomed link-detached house in the heart of Galmington within Castle School catchment and easy reach of Musgrove Park Hospital, with enclosed garden to rear and driveway parking.

## **Features**

- Entrance hall
- Living room
- Family room with door to garden
- Fitted kitchen / breakfast room
- Utility room
- Cloakroom
- Master bedroom
- 2 further bedrooms, bedroom 2 with fitted wardrobe
- Family bathroom
- Enclosed garden to rear
- Driveway parking
- Gas fired central heating
- Double glazing
- Castle School catchment
- Council tax band D