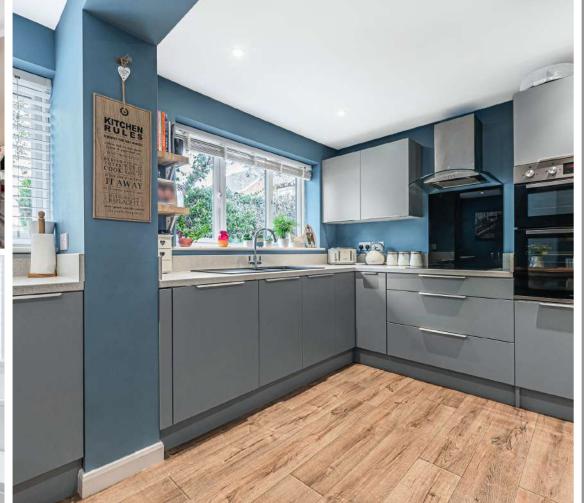

## **Features**

- Entrance hall
- Living room
- Family room with door to garden
- Fitted kitchen / breakfast room
- Utility room
- Cloakroom
- Master bedroom
- 2 further bedrooms, bedroom 2 with fitted wardrobe
- Family bathroom
- Enclosed garden to rear
- Driveway parking
- Gas fired central heating
- Double glazing
- Castle School catchment
- Council tax band D