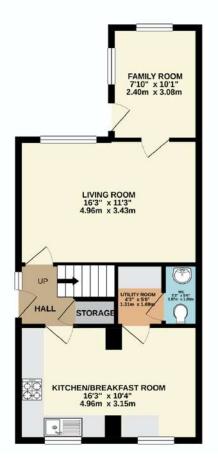

## **Features**

- Entrance hall
- Living room
- Family room with door to garden
- Fitted kitchen / breakfast room
- Utility room
- Cloakroom
- Master bedroom
- 2 further bedrooms, bedroom 2 with fitted wardrobe
- Family bathroom
- Enclosed garden to rear
- Driveway parking
- Gas fired central heating
- Double glazing
- Castle School catchment
- Council tax band D

TOTAL FLOOR AREA: 958 sq.ft. (89.0 sq.m.) approx.

White-very attent to been made to ensure the accuracy of the flooring contained here measurements of doors, individuous, mortimed size to the contained to the