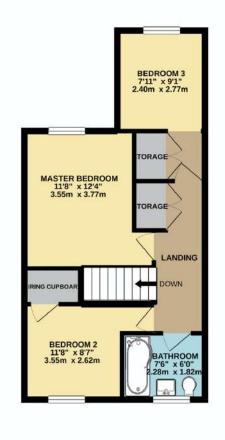

## **Features**

- Entrance hall
- Living room
- Family room with door to garden
- Fitted kitchen / breakfast room
- Utility room
- Cloakroom
- Master bedroom
- 2 further bedrooms, bedroom 2 with fitted wardrobe
- Family bathroom
- Enclosed garden to rear
- Driveway parking
- Gas fired central heating
- Double glazing
- Castle School catchment
- Council tax band D

TOTAL FLOOR AREA: 958 sq.ft. (89.0 sq.m.) approx.

White-very attent to been made to ensure the accuracy of the flooring contained here measurements of doors, individuous, mortimed size to the contained to the