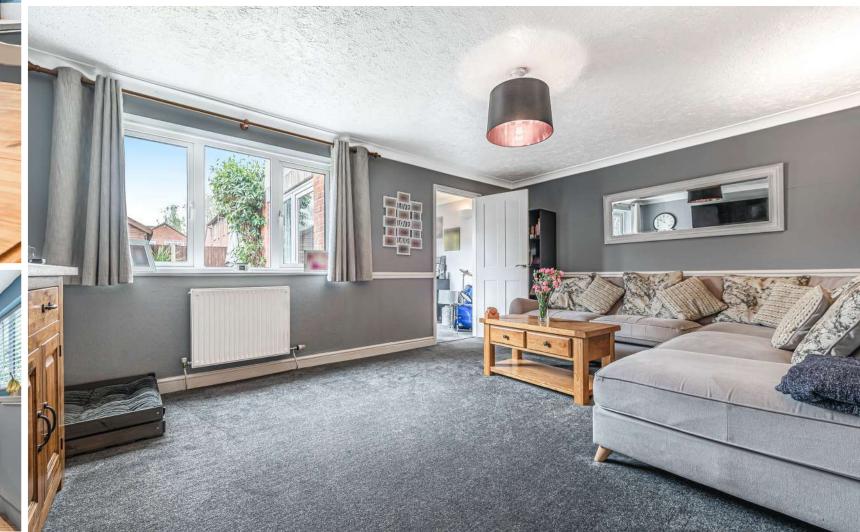

## **Features**

- Entrance hall
- Living room
- Family room with door to garden
- Fitted kitchen / breakfast room
- Utility room
- Cloakroom
- Master bedroom
- 2 further bedrooms, bedroom 2 with fitted wardrobe
- Family bathroom
- Enclosed garden to rear
- Driveway parking
- Gas fired central heating
- Double glazing
- Castle School catchment
- Council tax band D