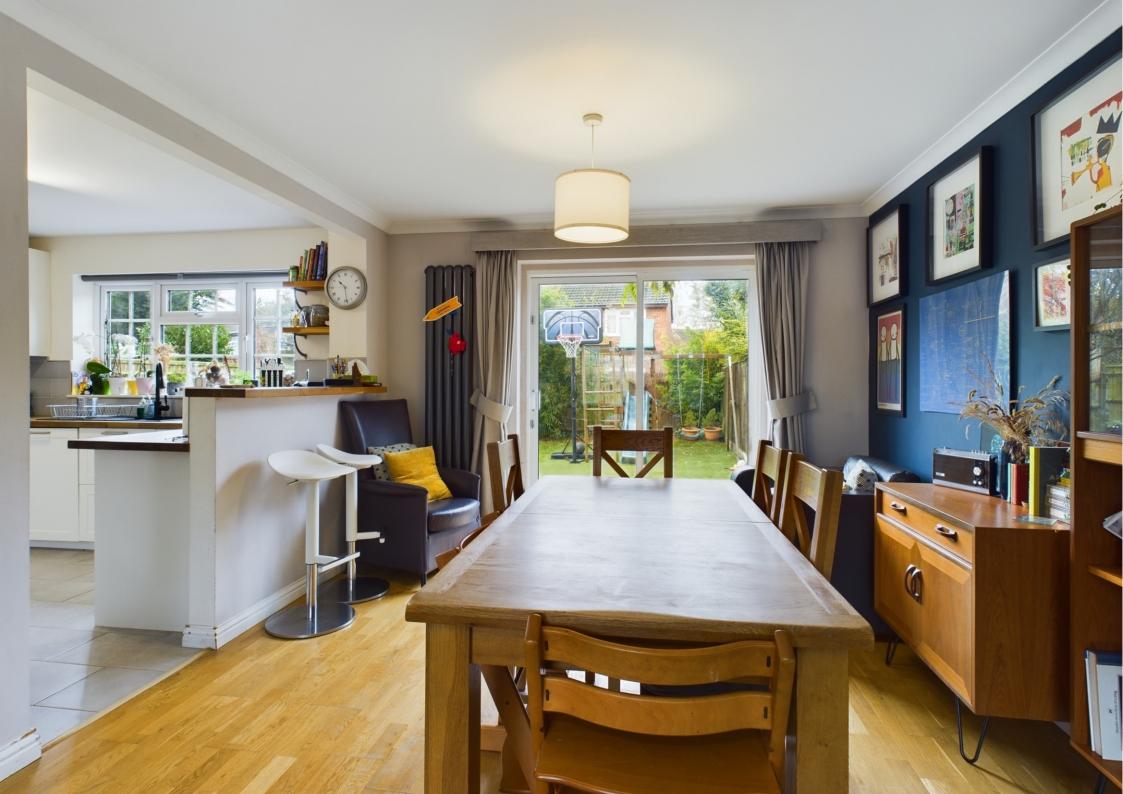

As you step through the front door, you are greeted by a welcoming entrance hall that sets the tone for the entire residence. The ground floor boasts a convenient Downstairs Cloakroom, providing added ease for residents and guests alike. The heart of the home is the delightful Living/Dining Room, creating a warm and inviting space for family gatherings or entertaining friends. The modern Kitchen is equipped with built-in appliances, ensuring both functionality and style. A thoughtful addition is the Utility Room, offering practicality for household chores. Additionally, the space under the stairs has been cleverly utilized to create a dedicated area for a desk, perfect for those working from home.