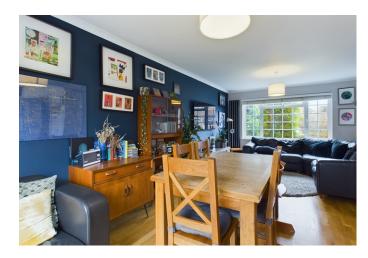

As you step through the front door, you are greeted by a welcoming entrance hall that sets the tone for the entire residence. The ground floor boasts a convenient Downstairs Cloakroom, providing added ease for residents and guests alike. The heart of the home is the delightful Living/Dining Room, creating a warm and inviting space for family gatherings or entertaining friends. The modern Kitchen is equipped with built-in appliances, ensuring both functionality and style. A thoughtful addition is the Utility Room, offering practicality for household chores. Additionally, the space under the stairs has been cleverly utilized to create a dedicated area for a desk, perfect for those working from home.