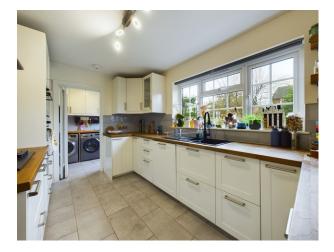

As you step through the front door, you are greeted by a welcoming entrance hall that sets the tone for the entire residence. The ground floor boasts a convenient Downstairs Cloakroom, providing added ease for residents and guests alike. The heart of the home is the delightful Living/Dining Room, creating a warm and inviting space for family gatherings or entertaining friends. The modern Kitchen is equipped with built-in appliances, ensuring both functionality and style. A thoughtful addition is the Utility Room, offering practicality for household chores. Additionally, the space under the stairs has been cleverly utilized to create a dedicated area for a desk, perfect for those working from home.