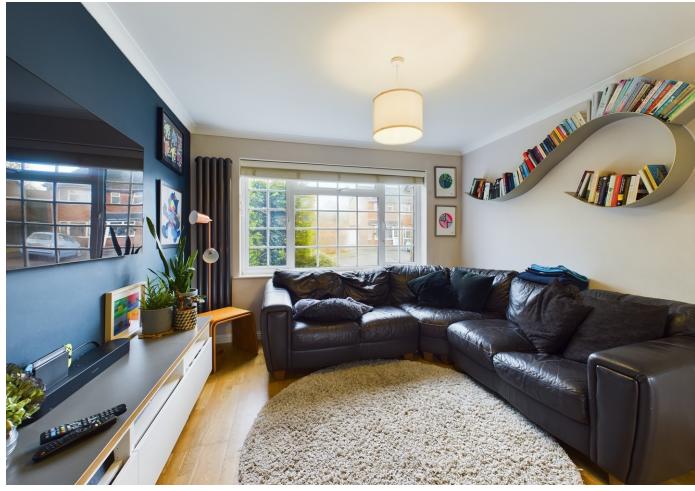

As you step through the front door, you are greeted by a welcoming entrance hall that sets the tone for the entire residence. The ground floor boasts a convenient Downstairs Cloakroom, providing added ease for residents and guests alike. The heart of the home is the delightful Living/Dining Room, creating a warm and inviting space for family gatherings or entertaining friends. The modern Kitchen is equipped with built-in appliances, ensuring both functionality and style. A thoughtful addition is the Utility Room, offering practicality for household chores. Additionally, the space under the stairs has been cleverly utilized to create a dedicated area for a desk, perfect for those working from home.