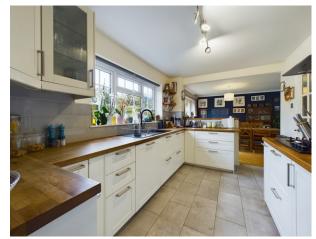

As you step through the front door, you are greeted by a welcoming entrance hall that sets the tone for the entire residence. The ground floor boasts a convenient Downstairs Cloakroom, providing added ease for residents and guests alike. The heart of the home is the delightful Living/Dining Room, creating a warm and inviting space for family gatherings or entertaining friends. The modern Kitchen is equipped with built-in appliances, ensuring both functionality and style. A thoughtful addition is the Utility Room, offering practicality for household chores. Additionally, the space under the stairs has been cleverly utilized to create a dedicated area for a desk, perfect for those working from home.