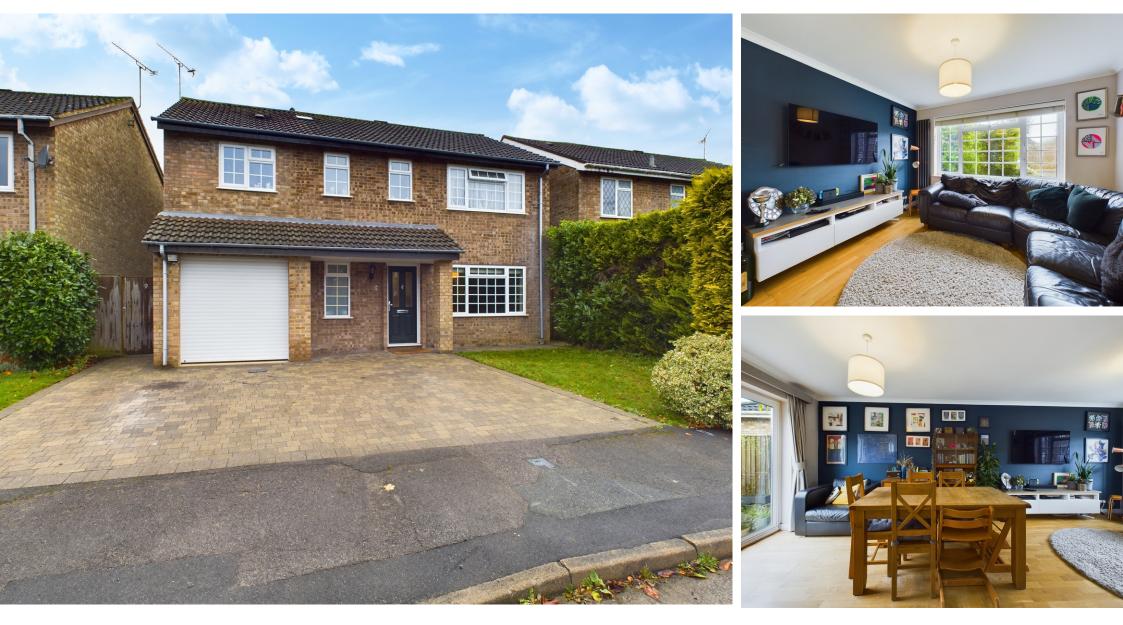

## **Full Description**

- Utility and Downstairs Cloakroom
- Enclosed and Private Rear Gardens
- Driveway Parking and Garage
- Catchment of Sought After Schools
- EPC TBC

Welcome to Stevens Close, Prestwood – a meticulously extended 4-bedroom detached house nestled at the end of this quiet Cul-De-Sac. This immaculate property has been thoughtfully designed to offer a perfect blend of modern comfort and practicality.

As you step through the front door, you are greeted by a welcoming entrance hall that sets the tone for the entire residence. The ground floor boasts a convenient Downstairs Cloakroom, providing added ease for residents and guests alike. The heart of the home is the delightful Living/Dining Room, creating a warm and inviting space for family gatherings or entertaining friends. The modern Kitchen is equipped with built-in appliances, ensuring both functionality and style. A thoughtful addition is the Utility Room, offering practicality for household chores. Additionally, the space under the stairs has been cleverly utilized to create a dedicated area for a desk, perfect for those working from home.

Venturing to the first floor, you will find four well-proportioned bedrooms, each designed with comfort in mind. One of the bedrooms benefits from an ensuite shower room, providing a private retreat. The remaining three bedrooms are serviced by the main family bathroom, offering convenience for the entire household.