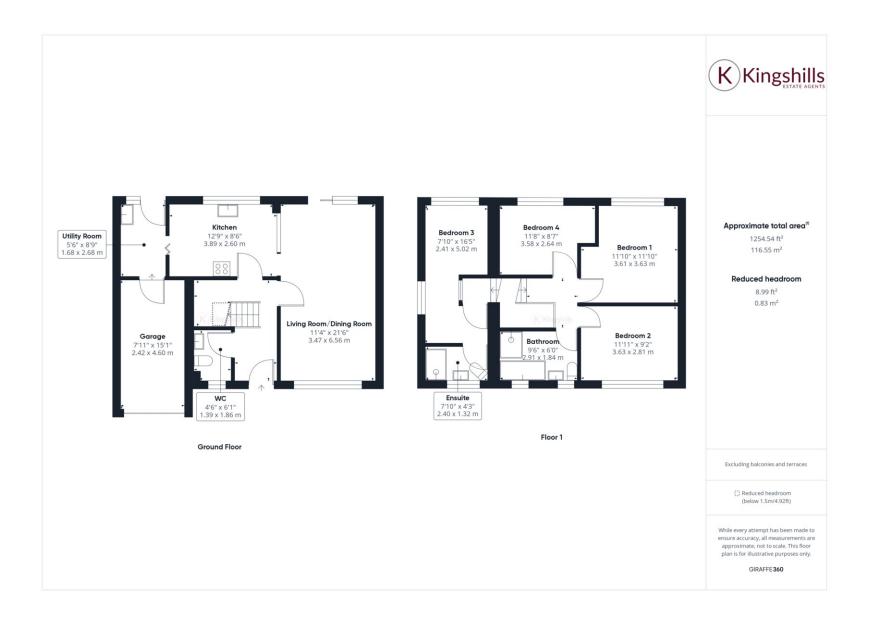

## **Full Description**

- Utility and Downstairs Cloakroom
- Enclosed and Private Rear Gardens
- Driveway Parking and Garage
- Catchment of Sought After Schools
- EPC TBC

Welcome to Stevens Close, Prestwood – a meticulously extended 4-bedroom detached house nestled at the end of this quiet Cul-De-Sac. This immaculate property has been thoughtfully designed to offer a perfect blend of modern comfort and practicality.

As you step through the front door, you are greeted by a welcoming entrance hall that sets the tone for the entire residence. The ground floor boasts a convenient Downstairs Cloakroom, providing added ease for residents and guests alike. The heart of the home is the delightful Living/Dining Room, creating a warm and inviting space for family gatherings or entertaining friends. The modern Kitchen is equipped with built-in appliances, ensuring both functionality and style. A thoughtful addition is the Utility Room, offering practicality for household chores. Additionally, the space under the stairs has been cleverly utilized to create a dedicated area for a desk, perfect for those working from home.

Venturing to the first floor, you will find four well-proportioned bedrooms, each designed with comfort in mind. One of the bedrooms benefits from an ensuite shower room, providing a private retreat. The remaining three bedrooms are serviced by the main family bathroom, offering convenience for the entire household.

Step outside to discover an enclosed and private garden at the rear, providing a peaceful escape for outdoor relaxation and recreation. At the front of the property, ample parking is available, complemented by the convenience of an integral garage.