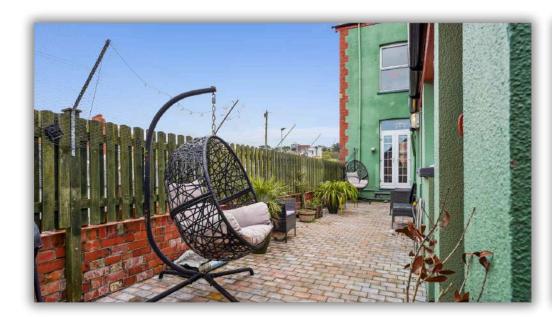

To the first floor there are three bedrooms, a refitted bathroom and separate cloakroom. To the second floor, is a large master bedroom with twin Velux windows and extensive built in wardrobes.

The property also benefits from a good sized garden with great views and useful storage sheds.