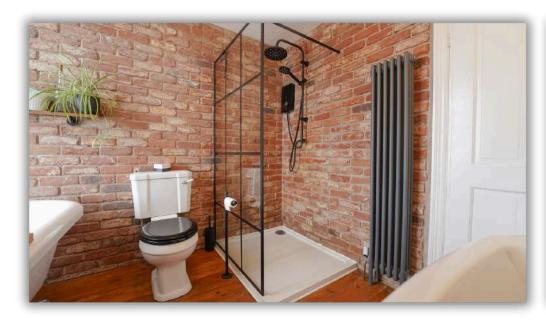

To the first floor there are three bedrooms, a refitted bathroom and separate cloakroom. To the second floor, is a large master bedroom with twin Velux windows and extensive built in wardrobes.

The property also benefits from a good sized garden with great views and useful storage sheds.