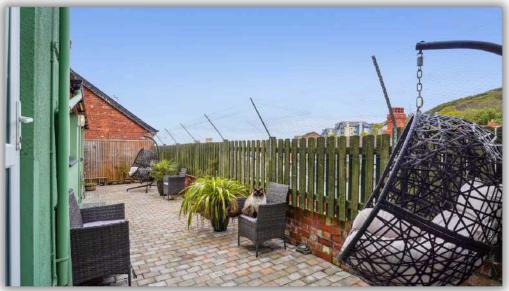

To the first floor there are three bedrooms, a refitted bathroom and separate cloakroom. To the second floor, is a large master bedroom with twin Velux windows and extensive built in wardrobes.

The property also benefits from a good sized garden with great views and useful storage sheds.