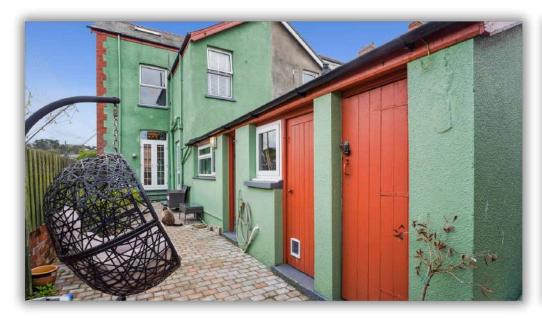

To the first floor there are three bedrooms, a refitted bathroom and separate cloakroom. To the second floor, is a large master bedroom with twin Velux windows and extensive built in wardrobes.

The property also benefits from a good sized garden with great views and useful storage sheds.