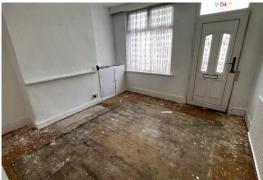

**COUNCIL TAX BAND: A EPC RATING: D** 

Lounge 3.76 m x 3.51 m (12'4" x 11'6") UPVC door and window to front, radiator, meter cupboard, door to

inner hall

Inner hallway Storage cupboard and door to dining room.