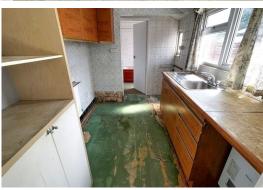

Dining Room 3.96 m x 3.50 m (13'0" x 11'6") UPVC window to rear, radiator, fireplace, door to kitchen.

Kitchen

3.21 m x 2.11 m (10'6" x 6'11")
UPVC window to rear, base and wall units, roll top work surface, sink unit, plumbing and space for washing machine, wall mounted boiler, door to rear garden and door to bathroom.