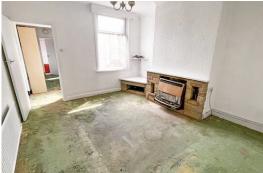

Dining Room 3.96 m x 3.50 m (13'0" x 11'6") UPVC window to rear, radiator, fireplace, door to kitchen.

Kitchen

3.21 m x 2.11 m (10'6" x 6'11")
UPVC window to rear, base and wall units, roll top work surface, sink unit, plumbing and space for washing machine, wall mounted boiler, door to rear garden and door to bathroom.