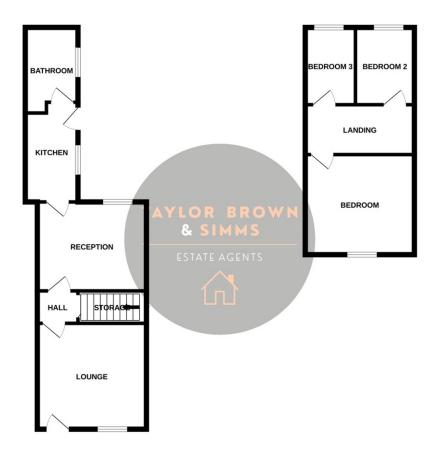

**COUNCIL TAX BAND: A EPC RATING: D** 

Lounge 3.76 m x 3.51 m (12'4" x 11'6") UPVC door and window to front, radiator, meter cupboard, door to

inner hall

Inner hallway Storage cupboard and door to dining room.

Dining Room 3.96 m x 3.50 m (13'0" x 11'6") UPVC window to rear, radiator, fireplace, door to kitchen.

Kitchen

3.21 m x 2.11 m (10'6" x 6'11")
UPVC window to rear, base and wall units, roll top work surface, sink unit, plumbing and space for washing machine, wall mounted boiler, door to rear garden and door to bathroom.

Bathroom UPVC window to rear, three piece bathroom with panelled bath and shower above, WC and pedestal hand wash basin, tiled walls, radiator.

First floor landing Doors to bedrooms.

Bedroom One 3.77 m x 2.95 m (12'4" x 9'8") UPVC window to front, built in wardrobes, radiator.

Bedroom Two 3.92 m x 2.08 m (12'10" x 6'10") UPVC window to rear, radiator.

Bedroom Three 3.93 m x 1.79 m (12'11" x 5'10") UPVC Window to rear, radiator.

## Outside

To the rear is a lawned garden, outbuilding, shared access to the side of the property.

GROUND FLOOR 1ST FLOOR

Whilst every attempt has been made to ensure the accuracy of the flooplan contained here, measurement of doors, vierdows, corons and any other items are approximate and no responsibility is taken for any error, omission or mis-statement. This plan is for illustrative purposes only and should be used as such by any prospective purchaser. The services, systems and appliances shown have not been tested and no guarante as to their operations or efficiency can be given.