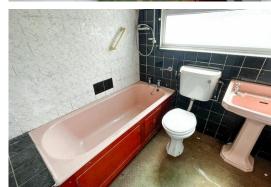

Bathroom UPVC window to rear, three piece bathroom with panelled bath and shower above, WC and pedestal hand wash basin, tiled walls, radiator.

First floor landing Doors to bedrooms.

Bedroom One 3.77 m x 2.95 m (12'4" x 9'8") UPVC window to front, built in wardrobes, radiator.