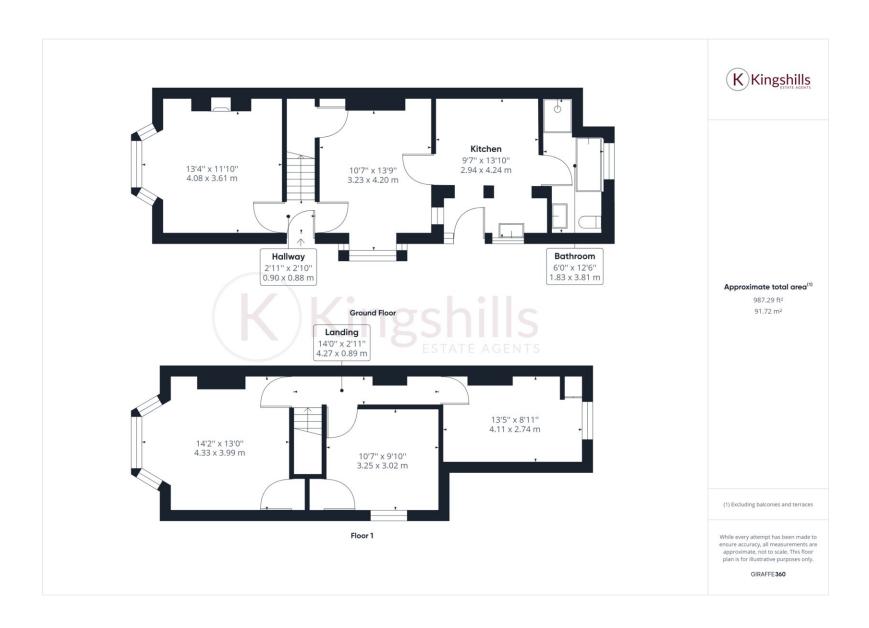

The accommodation comprises entrance, spacious living room; separate dining room with storage; modern kitchen with a range of appliances and a stunning bathroom with separate shower cubicle. Upstairs offers three double bedrooms. Outside there is a low maintenance rear garden and driveway parking to the front. The property is a short distance from High Wycombe town centre and train station.