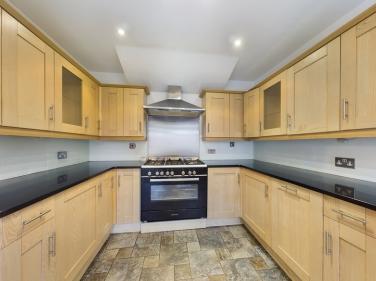

The accommodation comprises entrance, spacious living room; separate dining room with storage; modern kitchen with a range of appliances and a stunning bathroom with separate shower cubicle. Upstairs offers three double bedrooms. Outside there is a low maintenance rear garden and driveway parking to the front. The property is a short distance from High Wycombe town centre and train station.