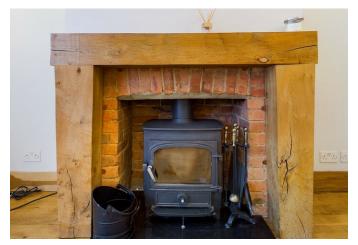

## **Property Features**

- Modernised Edwardian Family Home
- · Three Bedrooms
- Stunning Bathroom with Separate Shower
- Two Reception Rooms
- Low Maintenance Rear Garden

- Log Burner in Lounge
- Driveway Parking
- Convenient Location Close to Town
- Unfurnished
- Available Now

## **Full Description**

A modernised three-bedroom Edwardian home located on the east-side of High Wycombe, which offers convenient access to the town centre and M40 motorway. This family home is well presented throughout and offers a log-burner in the living area.