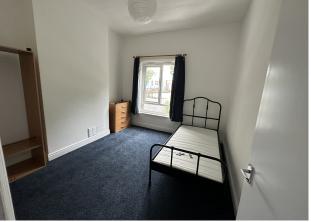

Benefiting from rear car access with off street parking, gas central heating and double glazing the property is located close to the City Centre and local schools, shops and amenities.

**EPC** 

| Hallway                             | with uPVC front door                                                                                                                                                                                                                        |
|-------------------------------------|---------------------------------------------------------------------------------------------------------------------------------------------------------------------------------------------------------------------------------------------|
| Front Reception<br>Room/3rd Bedroom | 3.53 x 2.16 - (11'7" x 7'1") with Central heating radiator, uPVC double glazed window, wardrobe and set of drawers.                                                                                                                         |
| Lounge                              | 3.28 x 1.83 - (10'9" x 6'0") with central heating radiator, uPVC double glazed window, sofa and chair.                                                                                                                                      |
| Kitchen                             | 3.23 x 1.83 - (10'7" x 6'0") with range of modern floor and wall units, roll edge worktops, cooker hood, induction hob, built under electric oven, washing machine, fridge/freezer, uPVC double glazed window and central heating radiator. |
| Rear Lobby                          | with uPVC door to rear garden and Vaillant Combi Boiler.                                                                                                                                                                                    |
| Shower Room                         | with enclosed shower, wash basin, low level WC, uPVC double glazed window and central heating radiator.                                                                                                                                     |
| Front Bedroom                       | 3.40 x 3.28 - (11'2" x 10'9") to the 1st floor with uPVC double glazed window, central heating radiator, single bed, set of drawers and hanging rail.                                                                                       |
| Rear Bedroom                        | 3.28 x 3.99 - (10'9" x 13'1") to the first floor with uPVC double glazed window, central heating radiator, double bed, wardrobe and set of drawers.                                                                                         |
| Outside                             | Rear car access, off street parking and outside space.                                                                                                                                                                                      |