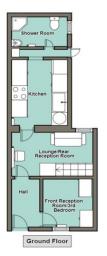

## **Floorplan**

For identification purposes only- NOT TO SCALE Position of doors & windows are approximate

Recently redecorated the property offers generous accommodation throughout and comprises of 2 Double bedrooms to the first floor, Modern fitted kitchen with appliances, Downstairs Shower Room, Good size Lounge/Rear Reception Room and Front Reception Room which could also be used as a 3rd single bedroom.