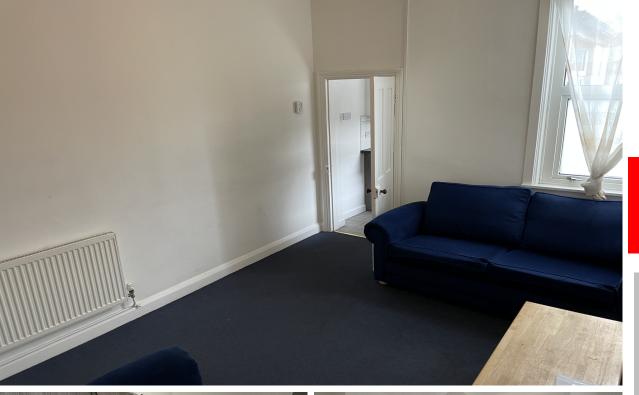

Benefiting from rear car access with off street parking, gas central heating and double glazing the property is located close to the City Centre and local schools, shops and amenities.

**EPC** 

| Hallway                             | with uPVC front door                                                                                                                                                                                                                        |
|-------------------------------------|---------------------------------------------------------------------------------------------------------------------------------------------------------------------------------------------------------------------------------------------|
| Front Reception<br>Room/3rd Bedroom | 3.53 x 2.16 - (11'7" x 7'1") with Central heating radiator, uPVC double glazed window, wardrobe and set of drawers.                                                                                                                         |
| Lounge                              | 3.28 x 1.83 - (10'9" x 6'0") with central heating radiator, uPVC double glazed window, sofa and chair.                                                                                                                                      |
| Kitchen                             | 3.23 x 1.83 - (10'7" x 6'0") with range of modern floor and wall units, roll edge worktops, cooker hood, induction hob, built under electric oven, washing machine, fridge/freezer, uPVC double glazed window and central heating radiator. |
| Rear Lobby                          | with uPVC door to rear garden and Vaillant Combi Boiler.                                                                                                                                                                                    |
| Shower Room                         | with enclosed shower, wash basin, low level WC, uPVC double glazed window and central heating radiator.                                                                                                                                     |
| Front Bedroom                       | 3.40 x 3.28 - (11'2" x 10'9") to the 1st floor with uPVC double glazed window, central heating radiator, single bed, set of drawers and hanging rail.                                                                                       |
| Rear Bedroom                        | 3.28 x 3.99 - (10'9" x 13'1") to the first floor with uPVC double glazed window, central heating radiator, double bed, wardrobe and set of drawers.                                                                                         |
| Outside                             | Rear car access, off street parking and outside space.                                                                                                                                                                                      |