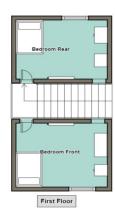

## **Floorplan**

For identification purposes only- NOT TO SCALE Position of doors & windows are approximate

Recently redecorated the property offers generous accommodation throughout and comprises of 2 Double bedrooms to the first floor, Modern fitted kitchen with appliances, Downstairs Shower Room, Good size Lounge/Rear Reception Room and Front Reception Room which could also be used as a 3rd single bedroom.

Benefiting from rear car access with off street parking, gas central heating and double glazing the property is located close to the City Centre and local schools, shops and amenities.

**EPC** 

| Hallway                             | with uPVC front door                                                                                                                                                                                                                        |
|-------------------------------------|---------------------------------------------------------------------------------------------------------------------------------------------------------------------------------------------------------------------------------------------|
| Front Reception<br>Room/3rd Bedroom | 3.53 x 2.16 - (11'7" x 7'1") with Central heating radiator, uPVC double glazed window, wardrobe and set of drawers.                                                                                                                         |
| Lounge                              | 3.28 x 1.83 - (10'9" x 6'0") with central heating radiator, uPVC double glazed window, sofa and chair.                                                                                                                                      |
| Kitchen                             | 3.23 x 1.83 - (10'7" x 6'0") with range of modern floor and wall units, roll edge worktops, cooker hood, induction hob, built under electric oven, washing machine, fridge/freezer, uPVC double glazed window and central heating radiator. |
| Rear Lobby                          | with uPVC door to rear garden and Vaillant Combi Boiler.                                                                                                                                                                                    |
| Shower Room                         | with enclosed shower, wash basin, low level WC, uPVC double glazed window and central heating radiator.                                                                                                                                     |
| Front Bedroom                       | 3.40 x 3.28 - (11'2" x 10'9") to the 1st floor with uPVC double glazed window, central heating radiator, single bed, set of drawers and hanging rail.                                                                                       |
| Rear Bedroom                        | 3.28 x 3.99 - (10'9" x 13'1") to the first floor with uPVC double glazed window, central heating radiator, double bed, wardrobe and set of drawers.                                                                                         |
| Outside                             | Rear car access, off street parking and outside space.                                                                                                                                                                                      |