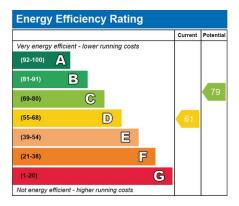

| AVAILABLE FROM: Now RENTAL TERM: Long Term           |  |
|------------------------------------------------------|--|
| AVAILABLE PROM. NOW RENTAL TERM. Long Term           |  |
| SECURITY DEPOSIT: £980.76 HOLDING DEPOSIT: £196.15 * |  |
| COUNCIL TAX BAND: A EPC RATING: D                    |  |