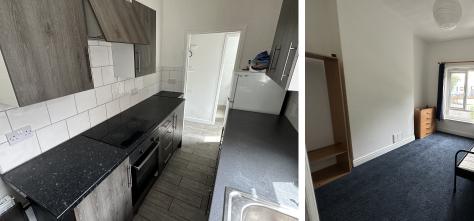

Benefiting from rear car access with off street parking, gas central heating and double glazing the property is located close to the City Centre and local schools, shops and amenities.

**EPC** 

| Hallway                             | with uPVC front door                                                                                                                                                                                                                        |
|-------------------------------------|---------------------------------------------------------------------------------------------------------------------------------------------------------------------------------------------------------------------------------------------|
| Front Reception<br>Room/3rd Bedroom | 3.53 x 2.16 - (11'7" x 7'1") with Central heating radiator, uPVC double glazed window, wardrobe and set of drawers.                                                                                                                         |
| Lounge                              | 3.28 x 1.83 - (10'9" x 6'0") with central heating radiator, uPVC double glazed window, sofa and chair.                                                                                                                                      |
| Kitchen                             | 3.23 x 1.83 - (10'7" x 6'0") with range of modern floor and wall units, roll edge worktops, cooker hood, induction hob, built under electric oven, washing machine, fridge/freezer, uPVC double glazed window and central heating radiator. |
| Rear Lobby                          | with uPVC door to rear garden and Vaillant Combi Boiler.                                                                                                                                                                                    |
| Shower Room                         | with enclosed shower, wash basin, low level WC, uPVC double glazed window and central heating radiator.                                                                                                                                     |
| Front Bedroom                       | 3.40 x 3.28 - (11'2" x 10'9") to the 1st floor with uPVC double glazed window, central heating radiator, single bed, set of drawers and hanging rail.                                                                                       |
| Rear Bedroom                        | 3.28 x 3.99 - (10'9" x 13'1") to the first floor with uPVC double glazed window, central heating radiator, double bed, wardrobe and set of drawers.                                                                                         |
| Outside                             | Rear car access, off street parking and outside space.                                                                                                                                                                                      |