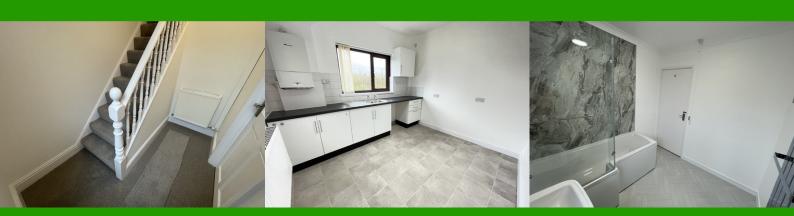

#### Kitchen

Newly Laid Vinyl Flooring, Newly Emulsion Painted Walls and Ceiling. Kitchen Space, Boiler. 2x uPVC Windows. 4x Double Power Points. 1x Large Double Radiator. Door to Garden.

#### **Stairs and Landing**

Newly Carpeted flooring, Newly Painted Emulsion Walls. Newly Painted Artex Ceiling. Doors Leading to Bedrooms and Bathroom.

#### **Bathroom**

Newly Laid Vinyl Flooring, Neely Painted and Tiled Bathroom, Newly Emulsion Painted Ceiling. 3 3-Piece Bathroom Suite with L Shaped Bathtub & Shower. Extractor Fan. 1x Vertical Radiator. 1x Frosted uPVC Window to Rear.