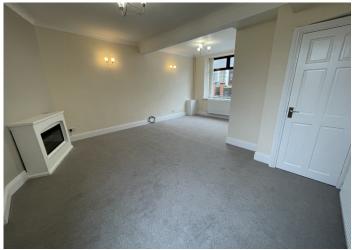

# **Property Description**

**♠** \* TO LET \* **♠** 

We are very pleased to bring to the rental market this two-bedroom terraced property on Bronallt Terrace, Abercwmboi. This property has been modernised throughout, so you can expect a contemporary feel. The two large uPVC windows in the living room allow plenty of natural light to brighten up the space, and the newly fitted carpets and white walls create a clean and inviting atmosphere. There is also a feature fireplace in the living room, which adds a modern feature to this great property.

#### **Entrance Porch**

Newly Carpeted flooring, Newly Painted Emulsion Walls. Newly Painted Artex Ceiling. 1x Single Radiator. Newly Painted Door to Living Room

**Living Room** 

Newly Carpeted Flooring, Wallpapered Walls, Newly Emulsion Painted Ceiling, Feature Fireplace, Wall Lights. 3x Double PowerPoints. 2x Large uPVC Windows. 1x Double Radiator. Door leading to Kitchen.