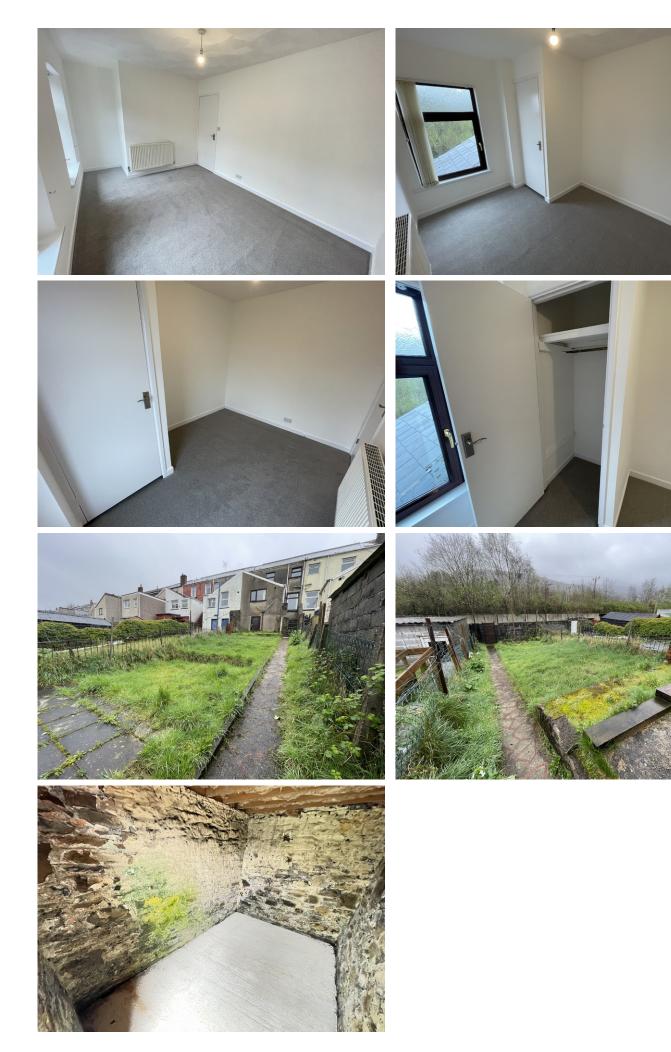

# **Property Description**

**♠** \* TO LET \* **♠** 

We are very pleased to bring to the rental market this two-bedroom terraced property on Bronallt Terrace, Abercwmboi. This property has been modernised throughout, so you can expect a contemporary feel. The two large uPVC windows in the living room allow plenty of natural light to brighten up the space, and the newly fitted carpets and white walls create a clean and inviting atmosphere. There is also a feature fireplace in the living room, which adds a modern feature to this great property.

#### **Entrance Porch**

Newly Carpeted flooring, Newly Painted Emulsion Walls. Newly Painted Artex Ceiling. 1x Single Radiator. Newly Painted Door to Living Room

**Living Room** 

Newly Carpeted Flooring, Wallpapered Walls, Newly Emulsion Painted Ceiling, Feature Fireplace, Wall Lights. 3x Double PowerPoints. 2x Large uPVC Windows. 1x Double Radiator. Door leading to Kitchen.

#### Kitchen

Newly Laid Vinyl Flooring, Newly Emulsion Painted Walls and Ceiling. Kitchen Space, Boiler. 2x uPVC Windows. 4x Double Power Points. 1x Large Double Radiator. Door to Garden.

#### **Stairs and Landing**

Newly Carpeted flooring, Newly Painted Emulsion Walls. Newly Painted Artex Ceiling. Doors Leading to Bedrooms and Bathroom.

#### **Bedroom One**

Newly Carpeted flooring, Newly Painted Emulsion Walls. Newly Painted Artex Ceiling. 2x upVC Windows. 2x Double PowerPoints. 1x Double Radiator.

### **Bedroom Two**

Newly Carpeted flooring, Newly Painted Emulsion Walls. Newly Painted Artex Ceiling. 1x Double Radiator. 2x Double PowerPoints. 1x uPVC window with Beautiful Views to Rear of Property Storage Cupboard.

## **Garden**

Steps Leading to Garden, Grassed Area, Lane Down to Rear Door for Rear Lane Access. storage Area Under the Property.