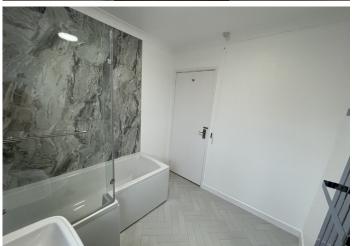

#### **Bathroom**

Newly Laid Vinyl Flooring, Neely Painted and Tiled Bathroom, Newly Emulsion Painted Ceiling. 3 3-Piece Bathroom Suite with L Shaped Bathtub & Shower. Extractor Fan. 1x Vertical Radiator. 1x Frosted uPVC Window to Rear.