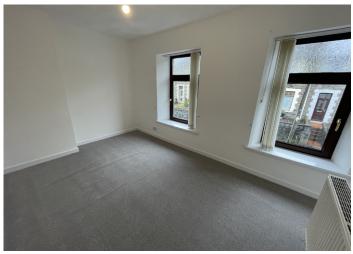

### **Bedroom Two**

Newly Carpeted flooring, Newly Painted Emulsion Walls. Newly Painted Artex Ceiling. 1x Double Radiator. 2x Double PowerPoints. 1x uPVC window with Beautiful Views to Rear of Property Storage Cupboard.