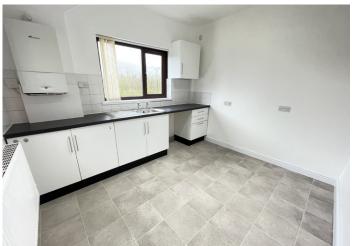

Rent: £675pcm Deposit: £675

The kitchen has been fully renovated, with new flooring and stylish new units and worktop Plus, the property offers convenient on-road parking in the front and a spacious garden area with rear lane access at the back.

#### Kitchen

Newly Laid Vinyl Flooring, Newly Emulsion Painted Walls and Ceiling. Kitchen Space, Boiler. 2x uPVC Windows. 4x Double Power Points. 1x Large Double Radiator. Door to Garden.