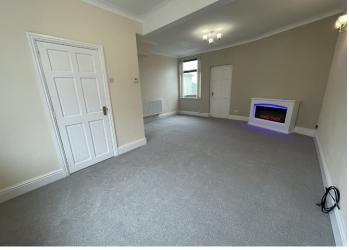

# **Property Description**

**♠** \* TO LET \* **♠** 

We are very pleased to bring to the rental market this two-bedroom terraced property on Bronallt Terrace, Abercwmboi. This property has been modernised throughout, so you can expect a contemporary feel. The two large uPVC windows in the living room allow plenty of natural light to brighten up the space, and the newly fitted carpets and white walls create a clean and inviting atmosphere. There is also a feature fireplace in the living room, which adds a modern feature to this great property.

#### **Entrance Porch**

Newly Carpeted flooring, Newly Painted Emulsion Walls. Newly Painted Artex Ceiling. 1x Single Radiator. Newly Painted Door to Living Room

**Living Room** 

Newly Carpeted Flooring, Wallpapered Walls, Newly Emulsion Painted Ceiling, Feature Fireplace, Wall Lights. 3x Double PowerPoints. 2x Large uPVC Windows. 1x Double Radiator. Door leading to Kitchen.