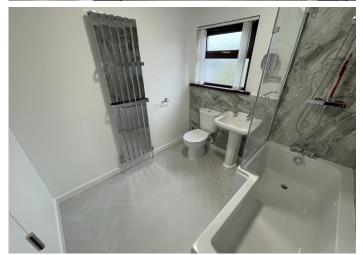

#### **Bathroom**

Newly Laid Vinyl Flooring, Neely Painted and Tiled Bathroom, Newly Emulsion Painted Ceiling. 3 3-Piece Bathroom Suite with L Shaped Bathtub & Shower. Extractor Fan. 1x Vertical Radiator. 1x Frosted uPVC Window to Rear.