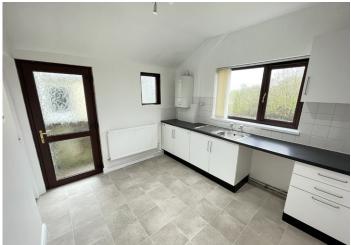

Rent: £675pcm Deposit: £675

The kitchen has been fully renovated, with new flooring and stylish new units and worktop Plus, the property offers convenient on-road parking in the front and a spacious garden area with rear lane access at the back.

#### Kitchen

Newly Laid Vinyl Flooring, Newly Emulsion Painted Walls and Ceiling. Kitchen Space, Boiler. 2x uPVC Windows. 4x Double Power Points. 1x Large Double Radiator. Door to Garden.