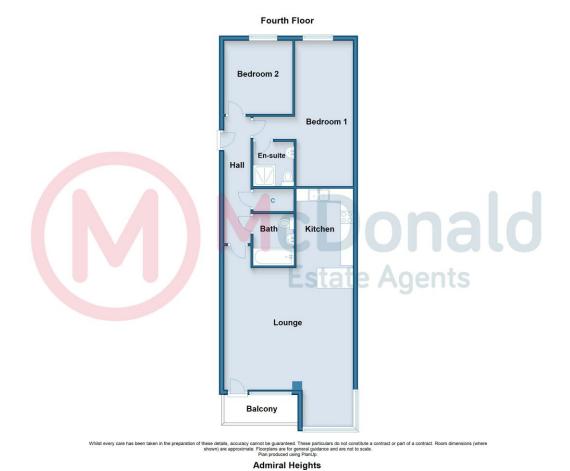

#### **Private Entrance:**

**Hall**: Built in utility cupboard plumbed for washing machine, Electric wall heater.

**Lounge**: 19'0" x 17'1" (5.80 m x 5.20 m) TV point, Security intercom, Electric heaters, Double glazed bay window, Double glazed doors to the balcony. Open to:-

**Kitchen**: 12'2" x 7'3" (3.70 m x 2.20 m) Modern style fitted wall and base cupboard units, Complementary roll edge worktops with glass breakfast bar, Stainless steel sink and drainer, Built in oven and hob with extractor hood, Integrated fridge and freezer, Recessed lighting.

**Bedroom 1**: 19'4" x 7'7" (5.90 m x 2.30 m) Fitted wardrobes with matching furniture, TV point, Double glazed window, Electric heater.

**En-suite**: Comprising; Shower cubicle, Low flush WC, Pedestal wash basin, Part tiled walls, Heated towel rail.

Bedroom 2: Double glazed window, Electric heater.

**Bathroom**: Modern style three piece suite comprising; Panelled bath, Pedestal wash basin, Low flush WC, Part tiled walls, Recessed lighting, Heated towel rail.