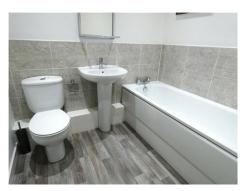

Bedroom 2: Double glazed window, Electric heater.

**Bathroom**: Modern style three piece suite comprising; Panelled bath, Pedestal wash basin, Low flush WC, Part tiled walls, Recessed lighting, Heated towel rail.