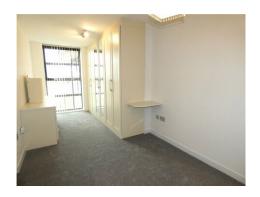

**Bedroom 1**: 19'4" x 7'7" (5.90 m x 2.30 m) Fitted wardrobes with matching furniture, TV point, Double glazed window, Electric heater.

**En-suite**: Comprising; Shower cubicle, Low flush WC, Pedestal wash basin, Part tiled walls, Heated towel rail.

Bedroom 2: Double glazed window, Electric heater.

**Bathroom**: Modern style three piece suite comprising; Panelled bath, Pedestal wash basin, Low flush WC, Part tiled walls, Recessed lighting, Heated towel rail.