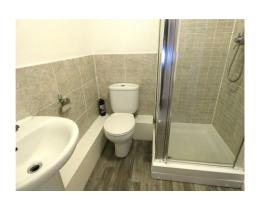

**Bedroom 1**: 19'4" x 7'7" (5.90 m x 2.30 m) Fitted wardrobes with matching furniture, TV point, Double glazed window, Electric heater.

**En-suite**: Comprising; Shower cubicle, Low flush WC, Pedestal wash basin, Part tiled walls, Heated towel rail.