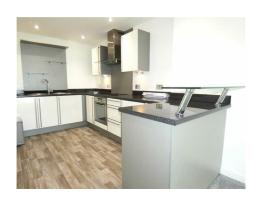

**Kitchen**: 12'2" x 7'3" (3.70 m x 2.20 m) Modern style fitted wall and base cupboard units, Complementary roll edge worktops with glass breakfast bar, Stainless steel sink and drainer, Built in oven and hob with extractor hood, Integrated fridge and freezer, Recessed lighting.