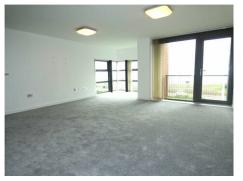

#### **Private Entrance:**

**Hall**: Built in utility cupboard plumbed for washing machine, Electric wall heater.

**Lounge**: 19'0" x 17'1" (5.80 m x 5.20 m) TV point, Security intercom, Electric heaters, Double glazed bay window, Double glazed doors to the balcony. Open to:-