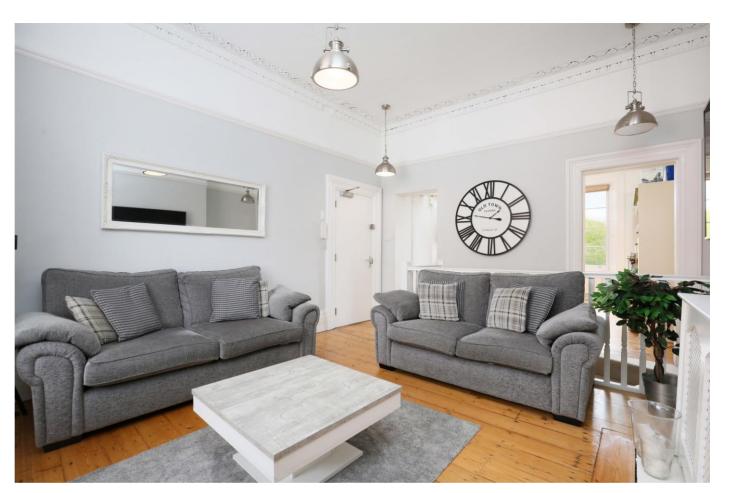

The entrance to the apartment is on the hall floor. The door opens directly into a spacious lounge with its impressive sash window and opening into the kitchen. With its original mouldings and picture rail this room gives a real sense of character. Separated by the staircase the open plan kitchen/diner has a great connection to the living space and has ample space for a dining table. Fitted with a country style kitchen complete with solid wood cupboards and worktops as well as a ceramic butlers sink. A window to the rear aspect provides a pleasant open outlook.