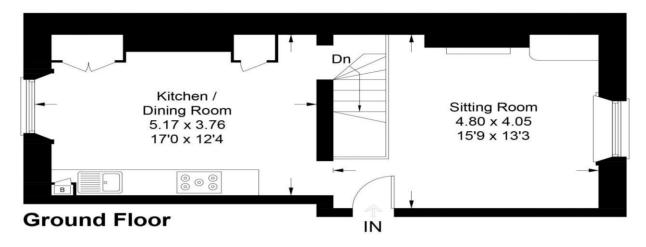

## Flat 2, 5 Southleigh Road, Clifton, Bristol, BS8 2BQ

Approximate Gross Internal Area = 76.4 sq m / 822 sq ft

Illustration for identification purposes only, measurements are approximate, not to scale, floorplansUsketch.com © (ID866428)