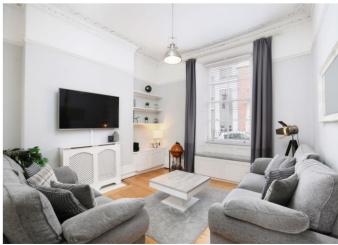

The entrance to the apartment is on the hall floor. The door opens directly into a spacious lounge with its impressive sash window and opening into the kitchen. With its original mouldings and picture rail this room gives a real sense of character. Separated by the staircase the open plan kitchen/diner has a great connection to the living space and has ample space for a dining table. Fitted with a country style kitchen complete with solid wood cupboards and worktops as well as a ceramic butlers sink. A window to the rear aspect provides a pleasant open outlook.