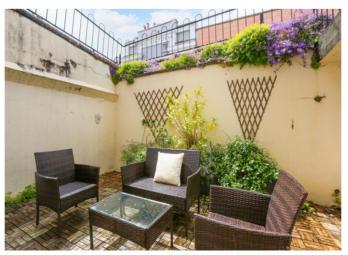

The bathroom has been fitted to an exceptional standard and comprises; a low level WC, pedestal sink and modern bath with shower over and glass screen.

Externally the building has a communal garden to the rear and two communal terraces to the front. One of which is predominantly used by this apartment only.