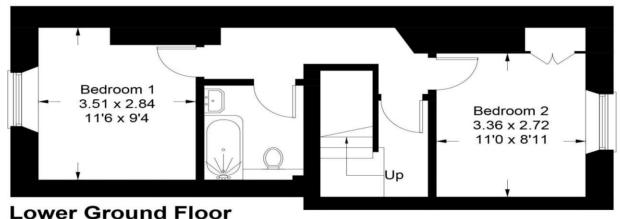

Stairs provide access to the lower ground floor hall, with doors to both bedrooms and the bathroom. Bedroom one is a spacious double with built in wardrobes, modern feature panelled wall and a sash window overlooking the front terrace. Bedroom Two has ample space for freestanding wardrobe and a window overlooking the rear garden.

The bathroom has been fitted to an exceptional standard and comprises; a low level WC, pedestal sink and modern bath with shower over and glass screen.

Externally the building has a communal garden to the rear and two communal terraces to the front. One of which is predominantly used by this apartment only.

## Flat 2, 5 Southleigh Road, Clifton, Bristol, BS8 2BQ

Approximate Gross Internal Area = 76.4 sq m / 822 sq ft

Illustration for identification purposes only, measurements are approximate, not to scale, floorplansUsketch.com © (ID866428)