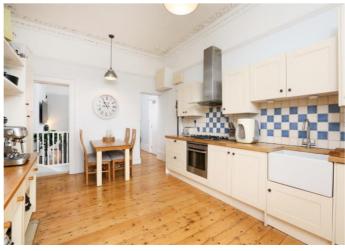

The entrance to the apartment is on the hall floor. The door opens directly into a spacious lounge with its impressive sash window and opening into the kitchen. With its original mouldings and picture rail this room gives a real sense of character. Separated by the staircase the open plan kitchen/diner has a great connection to the living space and has ample space for a dining table. Fitted with a country style kitchen complete with solid wood cupboards and worktops as well as a ceramic butlers sink. A window to the rear aspect provides a pleasant open outlook.