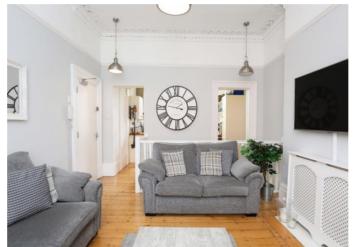

The entrance to the apartment is on the hall floor. The door opens directly into a spacious lounge with its impressive sash window and opening into the kitchen. With its original mouldings and picture rail this room gives a real sense of character. Separated by the staircase the open plan kitchen/diner has a great connection to the living space and has ample space for a dining table. Fitted with a country style kitchen complete with solid wood cupboards and worktops as well as a ceramic butlers sink. A window to the rear aspect provides a pleasant open outlook.