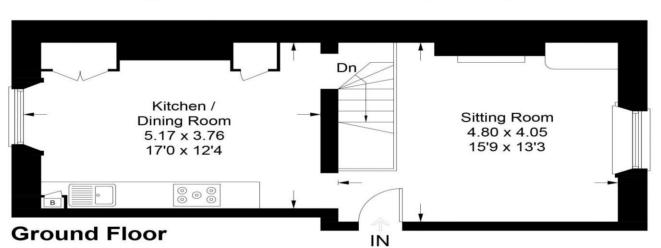

Flat 2, 5 Southleigh Road, Clifton, Bristol, BS8 2BQ

Approximate Gross Internal Area = 76.4 sq m / 822 sq ft

Illustration for identification purposes only, measurements are approximate, not to scale. floorplansUsketch.com © (ID866428)

The entrance to the apartment is on the hall floor. The door opens directly into a spacious lounge with its impressive sash window and opening into the kitchen. With its original mouldings and picture rail this room gives a real sense of character. Separated by the staircase the open plan kitchen/diner has a great connection to the living space and has ample space for a dining table. Fitted with a country style kitchen complete with solid wood cupboards and worktops as well as a ceramic butlers sink. A window to the rear aspect provides a pleasant open outlook.