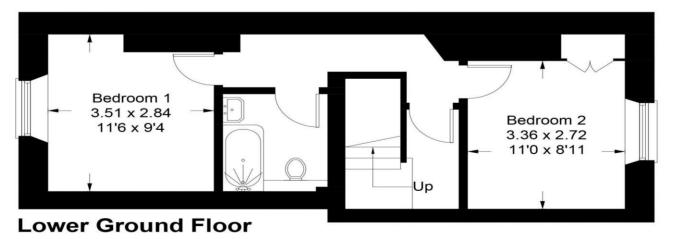

Flat 2, 5 Southleigh Road, Clifton, Bristol, BS8 2BQ

Approximate Gross Internal Area = 76.4 sq m / 822 sq ft

Illustration for identification purposes only, measurements are approximate, not to scale. floorplansUsketch.com © (ID866428)

Stairs provide access to the lower ground floor hall, with doors to both bedrooms and the bathroom. Bedroom one is a spacious double with built in wardrobes, modern feature panelled wall and a sash window overlooking the front terrace. Bedroom Two has ample space for freestanding wardrobe and a window overlooking the rear garden.