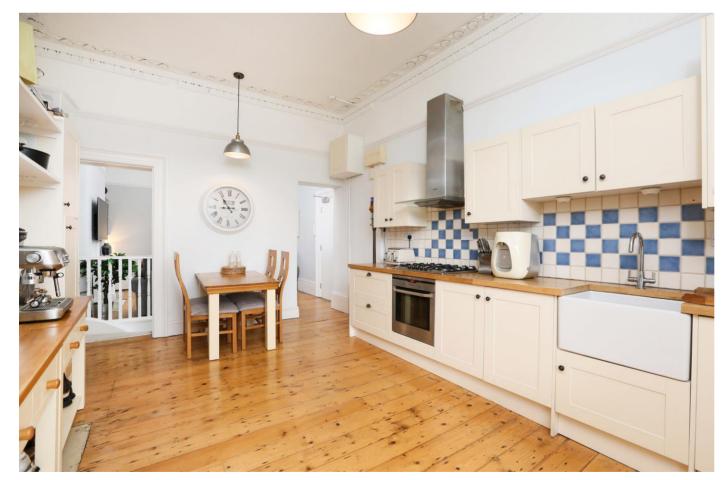

The entrance to the apartment is on the hall floor. The door opens directly into a spacious lounge with its impressive sash window and opening into the kitchen. With its original mouldings and picture rail this room gives a real sense of character. Separated by the staircase the open plan kitchen/diner has a great connection to the living space and has ample space for a dining table. Fitted with a country style kitchen complete with solid wood cupboards and worktops as well as a ceramic butlers sink. A window to the rear aspect provides a pleasant open outlook.