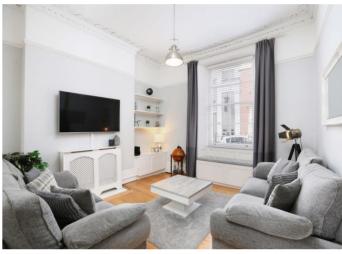

The entrance to the apartment is on the hall floor. The door opens directly into a spacious lounge with its impressive sash window and opening into the kitchen. With its original mouldings and picture rail this room gives a real sense of character. Separated by the staircase the open plan kitchen/diner has a great connection to the living space and has ample space for a dining table. Fitted with a country style kitchen complete with solid wood cupboards and worktops as well as a ceramic butlers sink. A window to the rear aspect provides a pleasant open outlook.