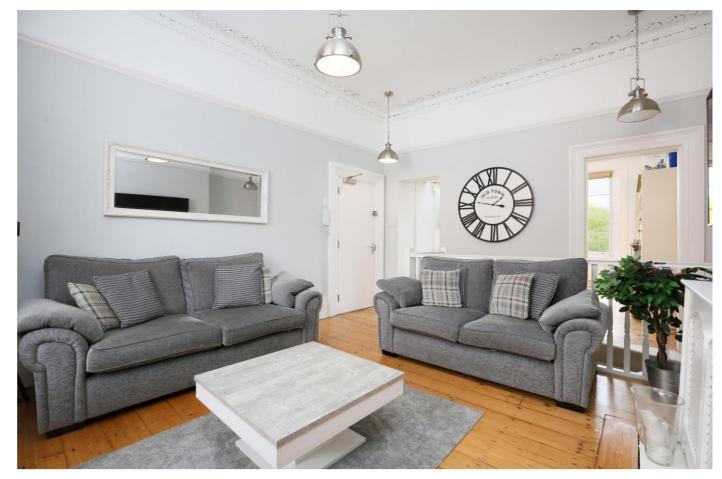

The entrance to the apartment is on the hall floor. The door opens directly into a spacious lounge with its impressive sash window and opening into the kitchen. With its original mouldings and picture rail this room gives a real sense of character. Separated by the staircase the open plan kitchen/diner has a great connection to the living space and has ample space for a dining table. Fitted with a country style kitchen complete with solid wood cupboards and worktops as well as a ceramic butlers sink. A window to the rear aspect provides a pleasant open outlook.