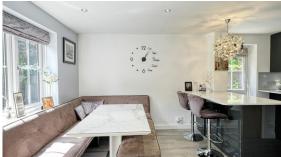

## THE PROPERTY

The front door opens to the welcoming entrance hall, with a study to the left providing the perfect space for working from home, and the kitchen/diner to the right. The stylish kitchen/diner is the hub of this family home, complete with sleek gloss units, complementing the quartz worktops and breakfast bar and under cupboard and work surface led lighting. The integrated appliances include Smeg induction hob, pyrolytic oven, combioven/microwave and modern extractor fan, plus washing machine, dishwasher and fridge-freezer. The dining room opens via bespoke oak bi-fold doors into the modern and spacious living room space, alongside a handy ground floor W.C.