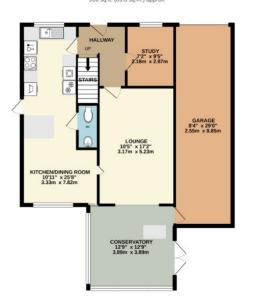

146 Plumstead Road East Norwich Norfolk NR7 9NG

01603 358222

moveme@sefftons.co.uk

www.sefftons.co.uk

1ST FLOOR 574 sq.ft. (53.3 sq.m.) approx.

TOTAL FLOOR AREA: 1540 sq.ft. (143.1 sq.m.) approx.

White every attempt has been made to ensure the accusing of the decipator contained them, ensurement
consists over in deciminant. They also in the delicationist propriors you and tribed the cent an such thy any
prospective parchases. The services, systems and appliances shown have not been tested and no guester
as to time (consisting) or efficiency can be grain.