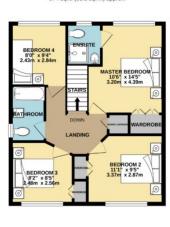

Completing the ground floor accommodation is a generous conservatory with stay-clean glass roof, backing onto the rear garden, alongside a large integral tandem garage.

Up on the first floor are four bedrooms off of the landing, three of which have built in wardrobe space, and one with an ensuite shower room whilst the remaining bedrooms utilise the family bathroom suite.

146 Plumstead Road East Norwich Norfolk NR7 9NG

01603 358222

moveme@sefftons.co.uk

www.sefftons.co.uk

1ST FLOOR 574 sq.ft. (53.3 sq.m.) approx.

TOTAL FLOOR AREA: 1540 sq.ft. (143.1 sq.m.) approx.

White every attempt has been made to ensure the accusing of the decipator contained them, ensurement
consists over in deciminant. They also in the delicationist propriors you and tribed the cent an such thy any
prospective parchases. The services, systems and appliances shown have not been tested and no guester
as to time (consisting) or efficiency can be grain.