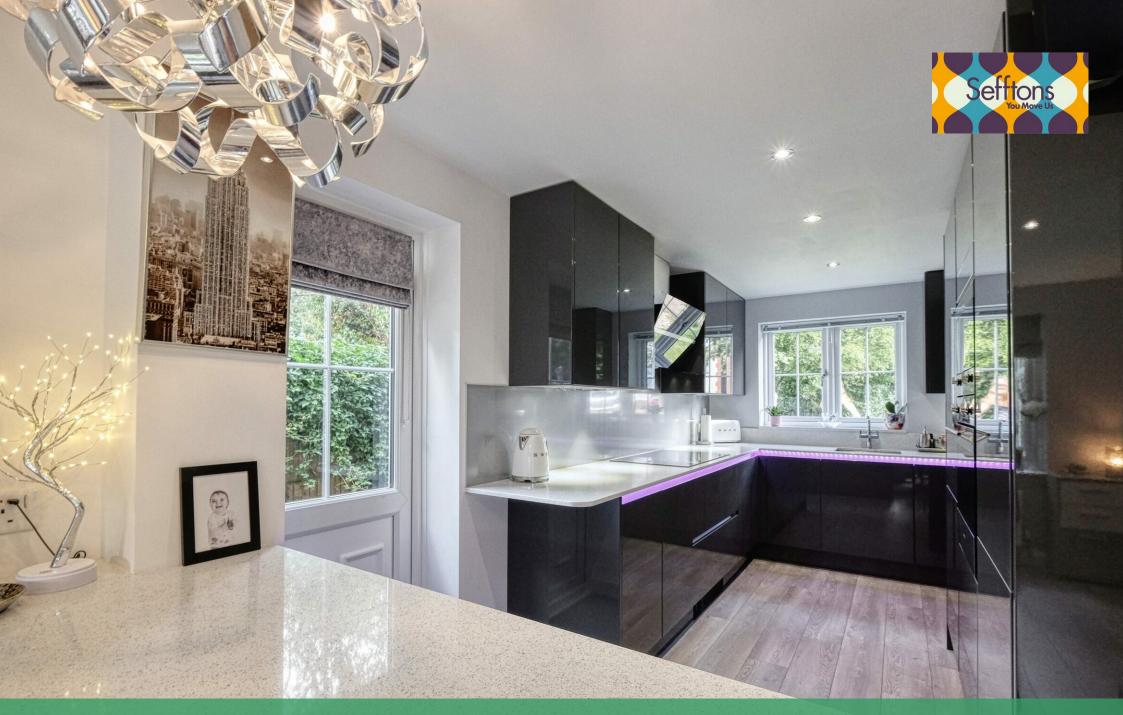

## THE PROPERTY

The front door opens to the welcoming entrance hall, with a study to the left providing the perfect space for working from home, and the kitchen/diner to the right. The stylish kitchen/diner is the hub of this family home, complete with sleek gloss units, complementing the quartz worktops and breakfast bar and under cupboard and work surface led lighting. The integrated appliances include Smeg induction hob, pyrolytic oven, combioven/microwave and modern extractor fan, plus washing machine, dishwasher and fridge-freezer. The dining room opens via bespoke oak bi-fold doors into the modern and spacious living room space, alongside a handy ground floor W.C.