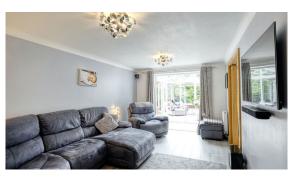

## THE PROPERTY

The front door opens to the welcoming entrance hall, with a study to the left providing the perfect space for working from home, and the kitchen/diner to the right. The stylish kitchen/diner is the hub of this family home, complete with sleek gloss units, complementing the quartz worktops and breakfast bar and under cupboard and work surface led lighting. The integrated appliances include Smeg induction hob, pyrolytic oven, combioven/microwave and modern extractor fan, plus washing machine, dishwasher and fridge-freezer. The dining room opens via bespoke oak bi-fold doors into the modern and spacious living room space, alongside a handy ground floor W.C.

Completing the ground floor accommodation is a generous conservatory with stay-clean glass roof, backing onto the rear garden, alongside a large integral tandem garage.

Up on the first floor are four bedrooms off of the landing, three of which have built in wardrobe space, and one with an ensuite shower room whilst the remaining bedrooms utilise the family bathroom suite.