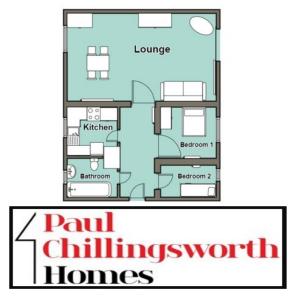

Email: enquiries@covagent.co.uk
Call 02476 258492
Website: www.covagent.co.uk

<u>Floorplan</u>

For identification purposes only- NOT TO SCALE Position of doors & windows are approximate

To Rent is this well presented Furnished Ground floor Apartment comprising of entrance hall, lounge, kitchen, bathroom with shower over bath and 2 bedrooms (1  $\times$  double and 1  $\times$  single).