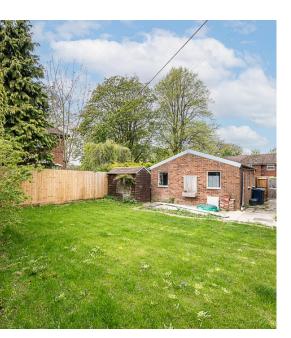

## **OUTSIDE**

The generous rear enclosed garden provides a secure space for children to play and for relaxed family afternoons and evenings. Laid to lawn all enclosed by timber panel fencing.

#### **PARKING**

Driveway parking for several vehicles, double garage with power and lighting.