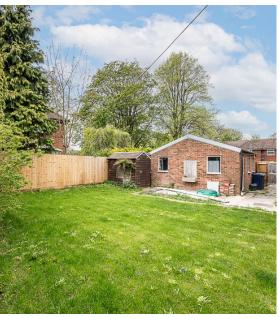

## **OUTSIDE**

The generous rear enclosed garden provides a secure space for children to play and for relaxed family afternoons and evenings. Laid to lawn all enclosed by timber panel fencing.

#### **PARKING**

Driveway parking for several vehicles, double garage with power and lighting.