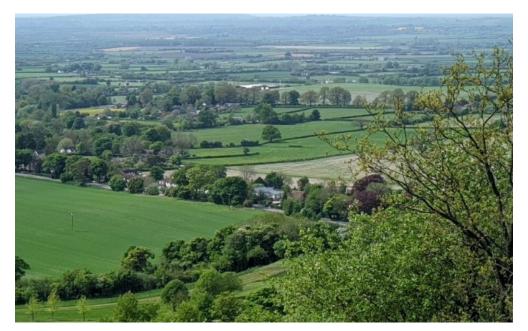

# LOCATION

Royal Mead, in the hamlet of Terrick is located within in the parish of Ellesborough just two miles west of the of the popular market town of Wendover. The property enjoys envious views toward Coombe Hill, which in turn overlooks the Aylesbury Vale. Nestled into the Chiltern Hills and considered an area of outstanding natural beauty Royal Mead is surrounded

by country side, green spaces and walks. Commuters will find London bound connections from Stoke Mandeville Station (2.1miles) or Wendover Station (2.3miles), whilst shopping facilities can be found 4.6miles away in Aylesbury.

#### Views from Coombe Hill