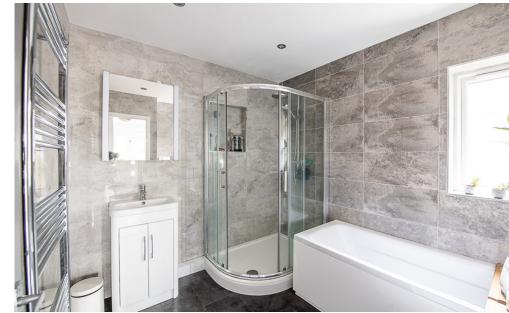

## **BATHROOMS**

Refitted family bathroom (located on the ground floor) comprising wash hand basin set in vanity unit, low-level WC, bath, walk in shower cubicle.