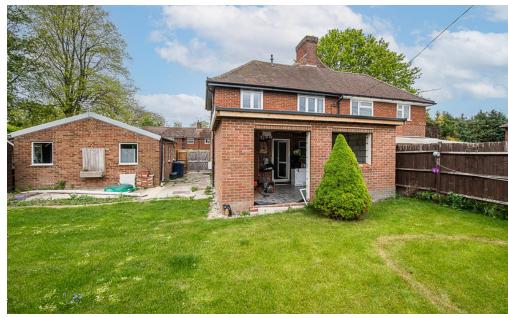

## PROPERTY SUMMARY

A fantastic opportunity to acquire this uncompleted renovation and extension project in a desirable and rarely available location, situated in the hamlet of Terrick, backing onto Coombe Hill. The current accommodation comprises lounge accessed via entrance porch, stairs rise to first floor, four piece family bathroom, fitted kitchen/breakfast room, three bedrooms located off of the first floor landing, outside the property benefits from a double garage and a rear garden measuring 54ft wide providing potential for a side extension (subject to planning permission). A rear extension measuring 17.7ft x 12.2ft has been added but requires completion, roof fitted with sky lantern and is water tight (see photos for further information).

## **OUTSIDE**

The generous rear enclosed garden provides a secure space for children to play and for relaxed family afternoons and evenings. Laid to lawn all enclosed by timber panel fencing.