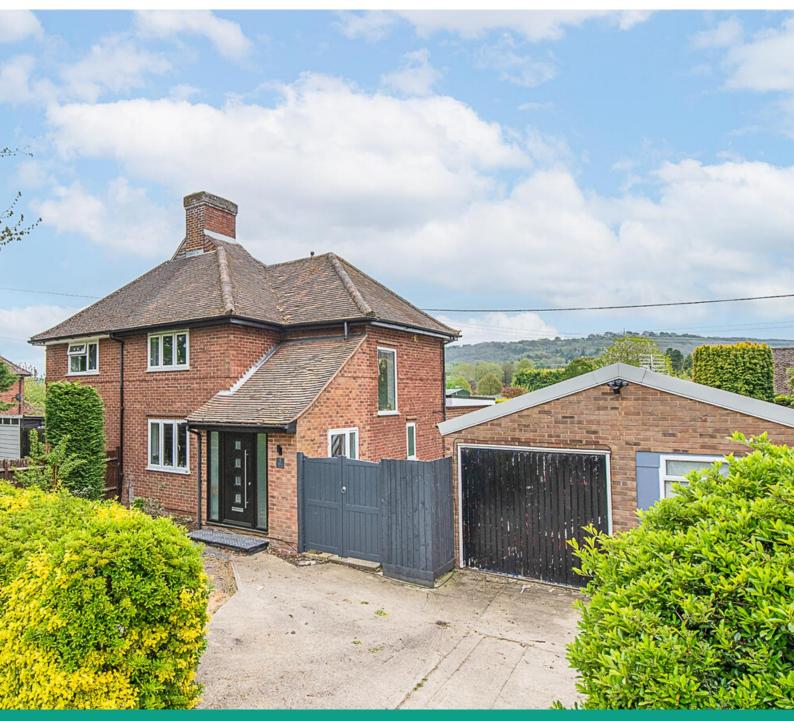

3 Bedroom Semi Detached HUGE POTENTIAL Village Location

5 ROYAL MEAD TERRICK, AYLESBURY, HP17 0TL

# LOCATION

Royal Mead, in the hamlet of Terrick is located within in the parish of Ellesborough just two miles west of the of the popular market town of Wendover. The property enjoys envious views toward Coombe Hill, which in turn overlooks the Aylesbury Vale. Nestled into the Chiltern Hills and considered an area of outstanding natural beauty Royal Mead is surrounded

by country side, green spaces and walks. Commuters will find London bound connections from Stoke Mandeville Station (2.1miles) or Wendover Station (2.3miles), whilst shopping facilities can be found 4.6miles away in Aylesbury.

## PROPERTY SUMMARY

A fantastic opportunity to acquire this uncompleted renovation and extension project in a desirable and rarely available location, situated in the hamlet of Terrick, backing onto Coombe Hill. The current accommodation comprises lounge accessed via entrance porch, stairs rise to first floor, four piece family bathroom, fitted kitchen/breakfast room, three bedrooms located off of the first floor landing, outside the property benefits from a double garage and a rear garden measuring 54ft wide providing potential for a side extension (subject to planning permission). A rear extension measuring 17.7ft x 12.2ft has been added but requires completion, roof fitted with sky lantern and is water tight (see photos for further information).