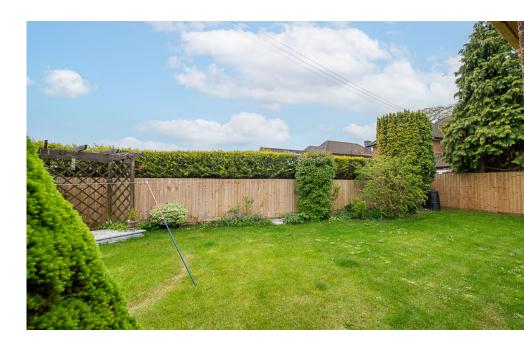

## **OUTSIDE**

The generous rear enclosed garden provides a secure space for children to play and for relaxed family afternoons and evenings. Laid to lawn all enclosed by timber panel fencing.