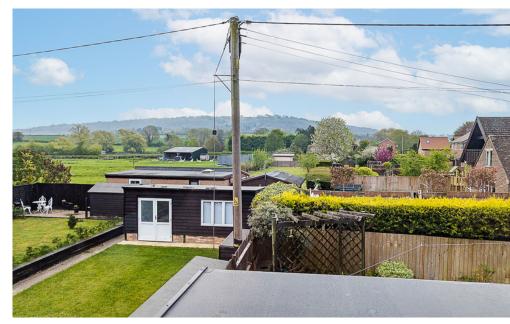

## PROPERTY SUMMARY

A fantastic opportunity to acquire this uncompleted renovation and extension project in a desirable and rarely available location, situated in the hamlet of Terrick, backing onto Coombe Hill. The current accommodation comprises lounge accessed via entrance porch, stairs rise to first floor, four piece family bathroom, fitted kitchen/breakfast room, three bedrooms located off of the first floor landing, outside the property benefits from a double garage and a rear garden measuring 54ft wide providing potential for a side extension (subject to planning permission). A rear extension measuring 17.7ft x 12.2ft has been added but requires completion, roof fitted with sky lantern and is water tight (see photos for further information).