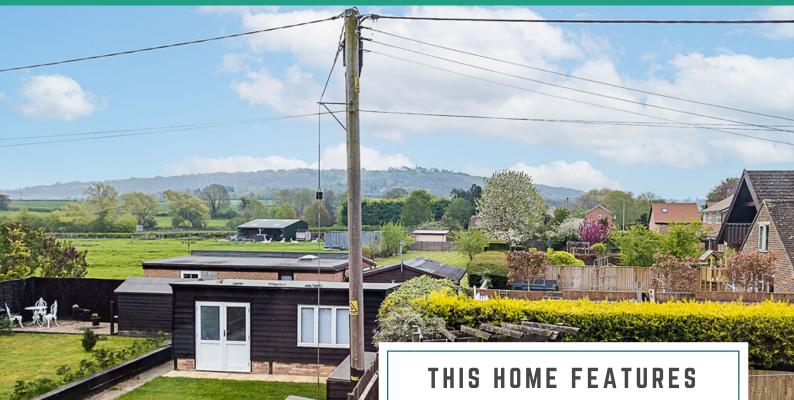

#### Views from Coombe Hill

# LOCATION

Royal Mead, in the hamlet of Terrick is located within in the parish of Ellesborough just two miles west of the of the popular market town of Wendover. The property enjoys envious views toward Coombe Hill, which in turn overlooks the Aylesbury Vale. Nestled into the Chiltern Hills and considered an area of outstanding natural beauty Royal Mead is surrounded

by country side, green spaces and walks. Commuters will find London bound connections from Stoke Mandeville Station (2.1miles) or Wendover Station (2.3miles), whilst shopping facilities can be found 4.6miles away in Aylesbury.