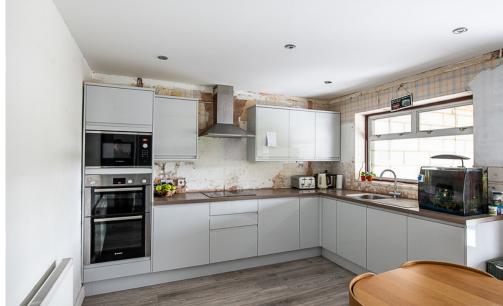

## **KITCHEN**

The kitchen comprises units at base and eye level, integrated double oven and microwave, halogen hob, sink drainer unit, integrated fridge and freezer.