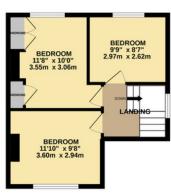

## **5** BEDROOMS

The property offers comfortable bedroom accommodation, comprising two double bedrooms and a single bedroom.

## PROPERTY SUMMARY

A fantastic opportunity to acquire this uncompleted renovation and extension project in a desirable and rarely available location, situated in the hamlet of Terrick, backing onto Coombe Hill. The current accommodation comprises lounge accessed via entrance porch, stairs rise to first floor, four piece family bathroom, fitted kitchen/breakfast room, three bedrooms located off of the first floor landing, outside the property benefits from a double garage and a rear garden measuring 54ft wide providing potential for a side extension (subject to planning permission). A rear extension measuring 17.7ft x 12.2ft has been added but requires completion, roof fitted with sky lantern and is water tight (see photos for further information).

We would advise you check the availability of this property before travelling any distance to view. We have taken every precaution to ensure that these details are accurate and not misleading. If there is any point which is of particular importance to you, please contact us and we will provide any information you require, or professional verification should be sought. We would recommend you do this, particularly if you intend to travel some distance to view the property. The mention of any appliances and services within these details does not imply that they are in full and efficient working order. These particulars are in draft form awaiting Vendors confirmation of their accuracy. These details must therefore be taken as a guide only and complete accuracy cannot be guaranteed. All dimensions are approximate. Floor Plan: For illustrative purposes only, not to scale.