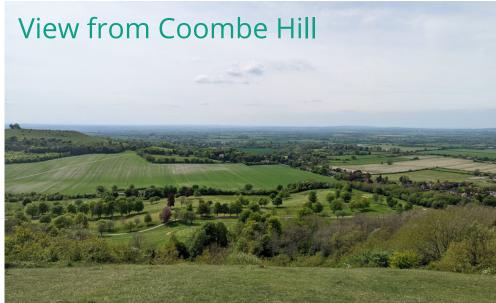

# LOCATION

Royal Mead, in the hamlet of Terrick is located within in the parish of Ellesborough just two miles west of the of the popular market town of Wendover. The property enjoys envious views toward Coombe Hill, which in turn overlooks the Aylesbury Vale. Nestled into the Chiltern Hills and considered an area of outstanding natural beauty Royal Mead is surrounded

#### Views from Coombe Hill