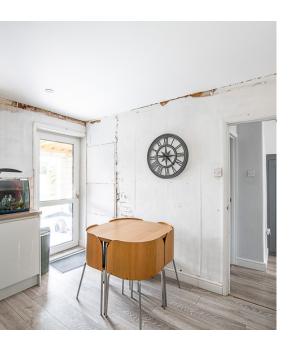

## PROPERTY SUMMARY

A fantastic opportunity to acquire this uncompleted renovation and extension project in a desirable and rarely available location, situated in the hamlet of Terrick, backing onto Coombe Hill. The current accommodation comprises lounge accessed via entrance porch, stairs rise to first floor, four piece family bathroom, fitted kitchen/breakfast room, three bedrooms located off of the first floor landing, outside the property benefits from a double garage and a rear garden measuring 54ft wide providing potential for a side extension (subject to planning permission). A rear extension measuring 17.7ft x 12.2ft has been added but requires completion, roof fitted with sky lantern and is water tight (see photos for further information).