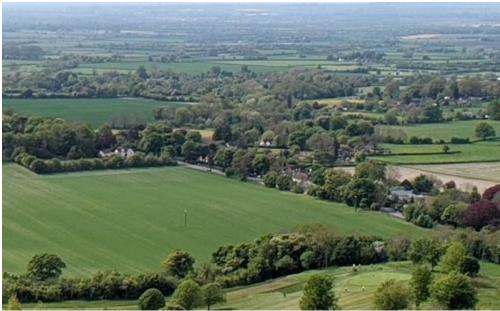

# LOCATION

Royal Mead, in the hamlet of Terrick is located within in the parish of Ellesborough just two miles west of the of the popular market town of Wendover. The property enjoys envious views toward Coombe Hill, which in turn overlooks the Aylesbury Vale. Nestled into the Chiltern Hills and considered an area of outstanding natural beauty Royal Mead is surrounded

by country side, green spaces and walks. Commuters will find London bound connections from Stoke Mandeville Station (2.1miles) or Wendover Station (2.3miles), whilst shopping facilities can be found 4.6miles away in Aylesbury.

#### Views from Coombe Hill