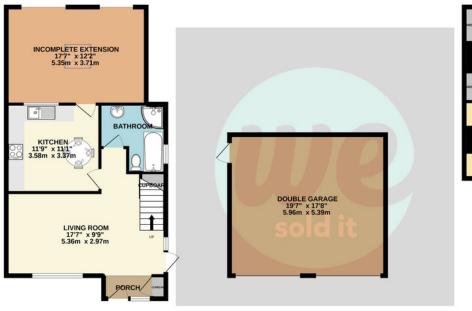

## PROPERTY SUMMARY

A fantastic opportunity to acquire this uncompleted renovation and extension project in a desirable and rarely available location, situated in the hamlet of Terrick, backing onto Coombe Hill. The current accommodation comprises lounge accessed via entrance porch, stairs rise to first floor, four piece family bathroom, fitted kitchen/breakfast room, three bedrooms located off of the first floor landing, outside the property benefits from a double garage and a rear garden measuring 54ft wide providing potential for a side extension (subject to planning permission). A rear extension measuring 17.7ft x 12.2ft has been added but requires completion, roof fitted with sky lantern and is water tight (see photos for further information).

#### **PARKING**

Driveway parking for several vehicles, double garage with power and lighting.

We would advise you check the availability of this property before travelling any distance to view. We have taken every precaution to ensure that these details are accurate and not misleading. If there is any point which is of particular importance to you, please contact us and we will provide any information you require, or professional verification should be sought. We would recommend you do this, particularly if you intend to travel some distance to view the property. The mention of any appliances and services within these details does not imply that they are in full and efficient working order. These particulars are in draft form awaiting Vendors confirmation of their accuracy. These details must therefore be taken as a guide only and complete accuracy cannot be guaranteed. All dimensions are approximate. Floor Plan: For illustrative purposes only, not to scale.