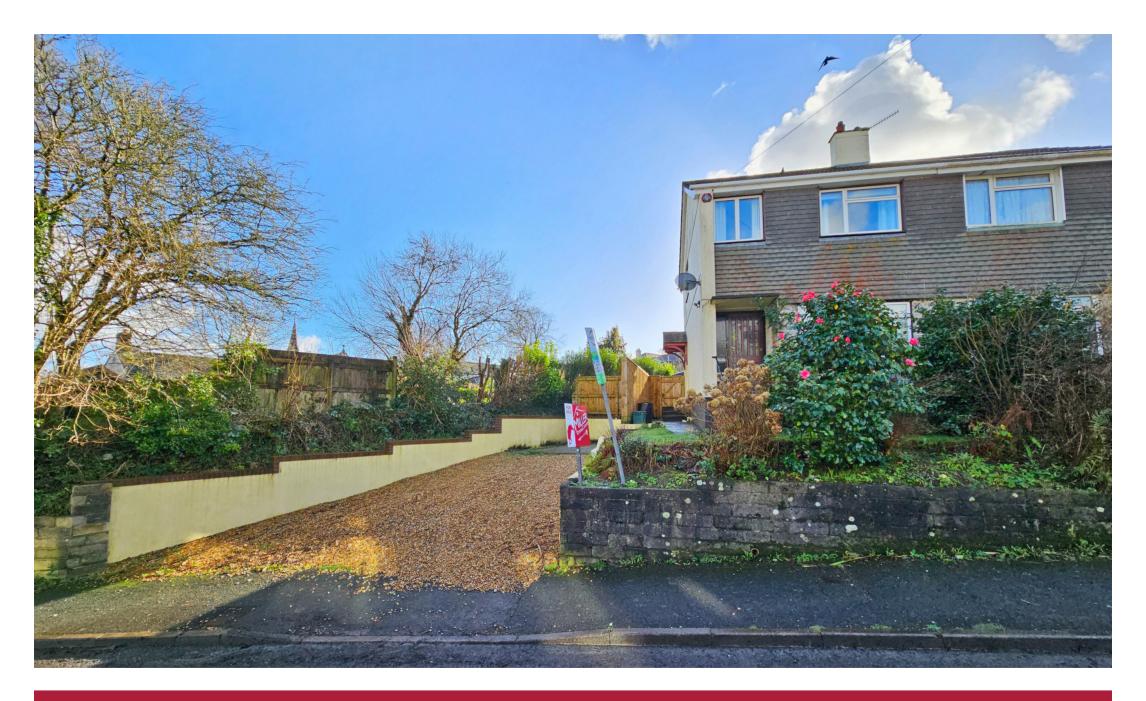

# Lovely 3 Bedroom Semi Detached Home

HORRABRIDGE

O.I.R.O. £225,000

- » Three Bedroom House
- » Front & Rear Gardens
- » Off-Road Parking for Two Cars
- » Well Presented Throughout
- » Centrally Heated
- » Double Glazed
- » NO ONWARD CHAIN

## The Property

This delightful semi-detached house is exceptionally well presented with a modern kitchen and bathroom, double glazing, and gas central heating. The property has been a muchloved home and is ideally located for easy access to the village amenities, including local store, primary school, public houses, and takeaway.

#### Outside

To the side of the property is a gravelled parking area for two or more cars and space for a carport or garage subject to the necessary consents. Steps lead up to a good size front garden and this sets the property back from and up above road level. A side gate leads around to the rear where there is a good size enclosed and private garden mainly lawn for ease of maintenance with patio and planted borders.