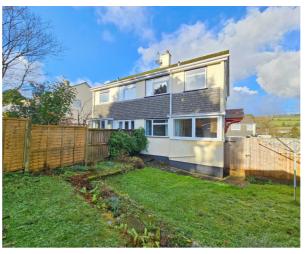

#### Outside

To the side of the property is a gravelled parking area for two or more cars and space for a carport or garage subject to the necessary consents. Steps lead up to a good size front garden and this sets the property back from and up above road level. A side gate leads around to the rear where there is a good size enclosed and private garden mainly lawn for ease of maintenance with patio and planted borders.