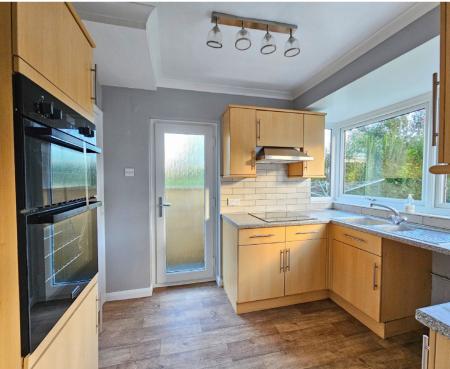

## The Property

This delightful semi-detached house is exceptionally well presented with a modern kitchen and bathroom, double glazing, and gas central heating. The property has been a muchloved home and is ideally located for easy access to the village amenities, including local store, primary school, public houses, and takeaway.

On entering the property there is a small entrance hall with stairs leading up to the first floor and a door opens into a generous open plan living/dining room which is light and airy with windows to the front and rear. The kitchen is to the rear with a door out to the gardens. On the first floor are two double bedrooms and a good size single bedroom along with a modern bathroom.