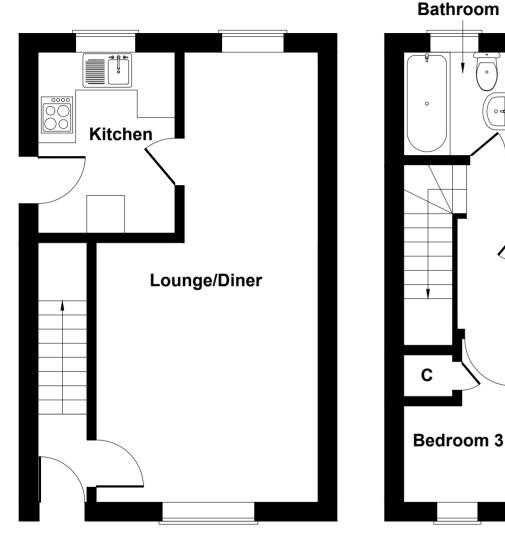

## **GROUND FLOOR**

**FIRST FLOOR** 

Not to Scale. Produced by The Plan Portal 2023 For Illustrative Purposes Only.

#### **Ground Floor**

Hall 4'1" x 5'2" Kitchen 7'3" x 9'7" Living/Dining Room 11'9" x 23'10"

#### **First Floor**

**Bedroom 2** 

Bedroom 1

A/C

Landing 6'0" x 9'0" Bedroom I 8'8" x 14'9" Bedroom 2 8'8" x 8'8" Bedroom 3 6'0" x 8'8" Bathroom 5'10" x 5'4"