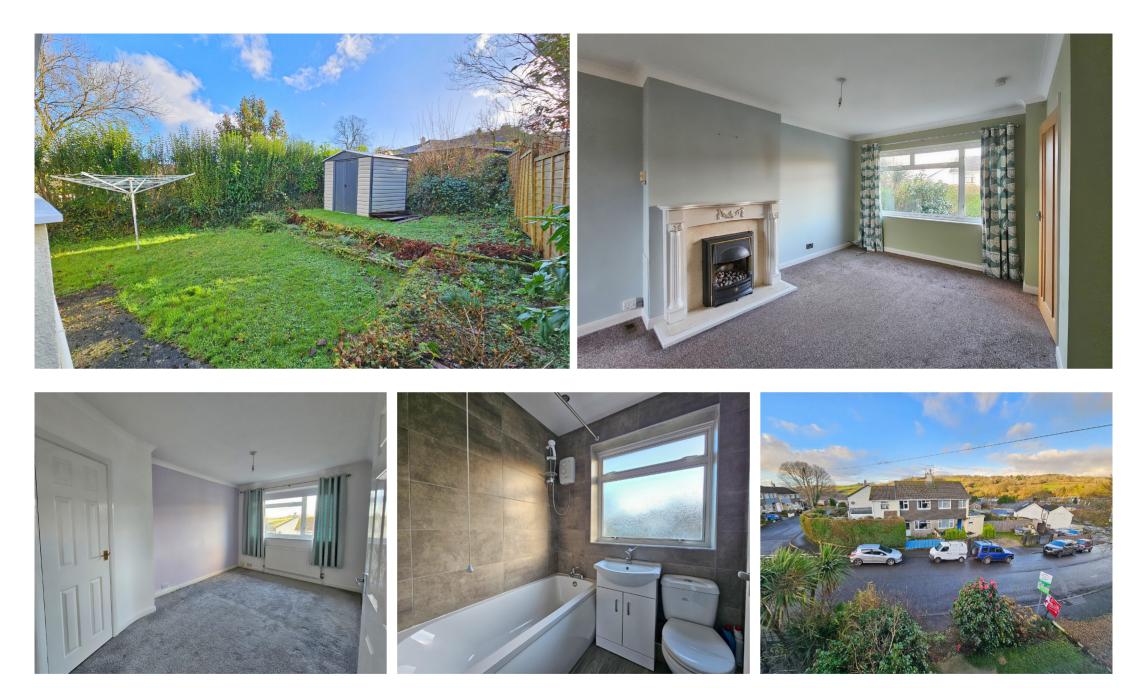

## The Property

This delightful semi-detached house is exceptionally well presented with a modern kitchen and bathroom, double glazing, and gas central heating. The property has been a muchloved home and is ideally located for easy access to the village amenities, including local store, primary school, public houses, and takeaway.

On entering the property there is a small entrance hall with stairs leading up to the first floor and a door opens into a generous open plan living/dining room which is light and airy with windows to the front and rear. The kitchen is to the rear with a door out to the gardens. On the first floor are two double bedrooms and a good size single bedroom along with a modern bathroom.

#### Outside

To the side of the property is a gravelled parking area for two or more cars and space for a carport or garage subject to the necessary consents. Steps lead up to a good size front garden and this sets the property back from and up above road level. A side gate leads around to the rear where there is a good size enclosed and private garden mainly lawn for ease of maintenance with patio and planted borders.