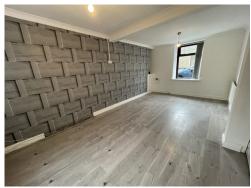

#### **Bedroom One**

Newly Fitted Carpeted Flooring, Newly Emulsion Painted Walls and Ceiling. uPVC Window to Front. Fitted Blinds. Large Double Radiator. 3x PowerPoints. Door to Landing.

#### **Bedroom Two**

Newly Fitted Carpeted Flooring, Newly Emulsion Painted Walls and Ceiling. Metallic Window to Rear. Fitted Blinds. Large Double Radiator. 2x PowerPoints. Door to Landing.