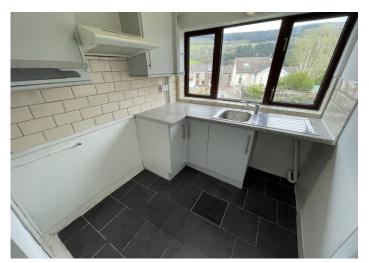

#### Kitchen

Tiled Flooring. Newly Emulsion Painted Walls, Panelled Ceiling. Fitted Kitchen. Large uPVC Windows to Rear. 2x Double PowerPoints. Door to Rear Garden