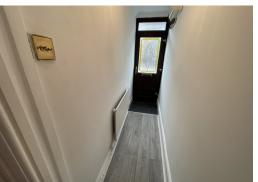

#### **Entrance Hallway**

Part Newly Fitted Laminate Flooring, Part Tiled. Emulsion Painted Walls and Ceiling, Large Double Radiator. Stairs to 1st Floor Bedrooms and Bathroom. Door to Living Room.