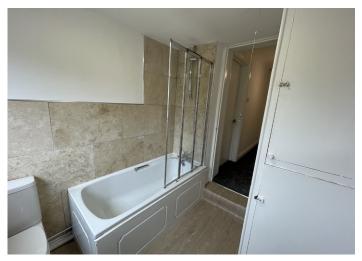

#### **Bathroom**

Newly Fitted Vinyl Flooring. Part Tiled, Part Newly Emulsion Painted Walls. Newly Emulsion Painted Ceiling. Large Double Radiator. Large uPVC Window to Rear. Three Piece Bathroom Suite. Shower Over Bath. Boiler Cupboard. Fitted Mirror