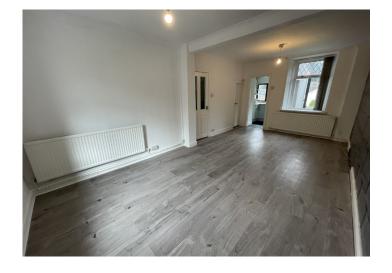

## **Living Room**

Newly Fitted Laminate Flooring, Part Newly Emulsion Painted Walls, Part Wallpapered Walls. Newly Painted Emulsion Ceiling, 2x Large Double Radiator. 2x uPVC Windows. 3x Double PowerPoints. Under Stairs Storage Area. Door to Kitchen.