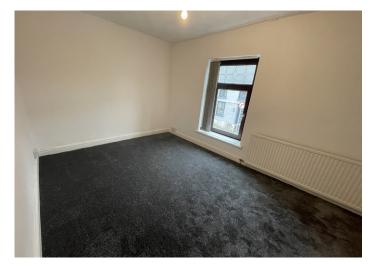

#### **Bedroom One**

Newly Fitted Carpeted Flooring, Newly Emulsion Painted Walls and Ceiling. uPVC Window to Front. Fitted Blinds. Large Double Radiator. 3x PowerPoints. Door to Landing.