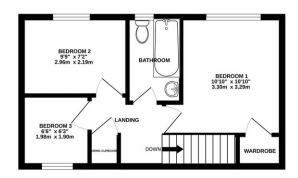

A semi-detached three bedroom house close to the local primary school and the local shop.

Situated in a cul-de-sac location, this three-bedroom semi-detached house

GROUND FLOOR

DINING ROOM 910\* x777 2.99m x 2.31m 1/1\* x 13% 4.29m x 4.17m KITCHEN 9:10\* x 61\* 2.99m x 1.86m

1ST FLOOR

Whilst every attempt has been made to ensure the accuracy of the floorplan contained here, measurements of doors, unidover, srooms and any other tems are approximate and no responsibility is taken for any error, omission or mis-statement. This plan is for illustrative purposes only and should be used as such by any prospective purchaser. The services, systems and appliances shown have not been tested and no guarantee as to their operability or efficiency can be given.