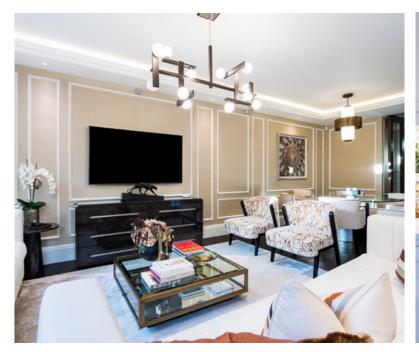

An exceptional three-bedroom, 1,412 square feet apartment arranged across the Ground Floor and Courtyard levels of the building. The apartment entrance features a mirror-fronted storage facility with steps down to the open-plan kitchen and reception space with panelled walls and ornate up-lighting coffer-coved ceiling.

This home is designed for modern living and offer something for everyone.