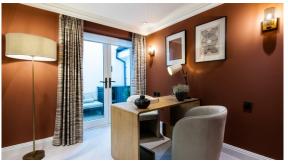

Dual-aspect doors open out to the courtyard terrace which is also accessible via the bedrooms and the beautifully decorated study. The master bedroom has a range of built-in wardrobes, a full marble en suite bathroom with underfloor heating, mirror-fronted cabinet units, and a door leading to the private courtyard. The second bedroom also offers a range of built-in wardrobes and an en suite marble shower room whilst bedroom 3 opens out onto the private terrace. All bedrooms come with Samsung smart TVs with Sonos sound bars and comfort cooling.