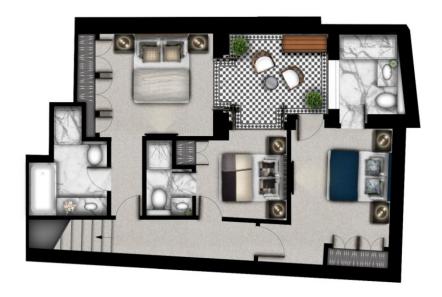

## Key:-

- W Wardrobe
- JB Juliette Balcony

COURT YARD LEVEL GROUND FLOOR

| Energy Efficiency Rating                    |         |   |         |           |
|---------------------------------------------|---------|---|---------|-----------|
|                                             |         |   | Current | Potential |
| Very energy efficient - lower running costs |         |   |         |           |
| (92-100)                                    |         |   |         |           |
| (81-91) <b>B</b>                            |         |   |         |           |
| (69-80)                                     |         |   |         | 74        |
| (55-68) D                                   |         |   | 65      |           |
| (39-54)                                     | 邑       |   |         |           |
| (21-38)                                     | F       |   |         |           |
| (1-20)                                      |         | G |         |           |
| Not energy efficient - higher runnin        | g costs |   |         |           |