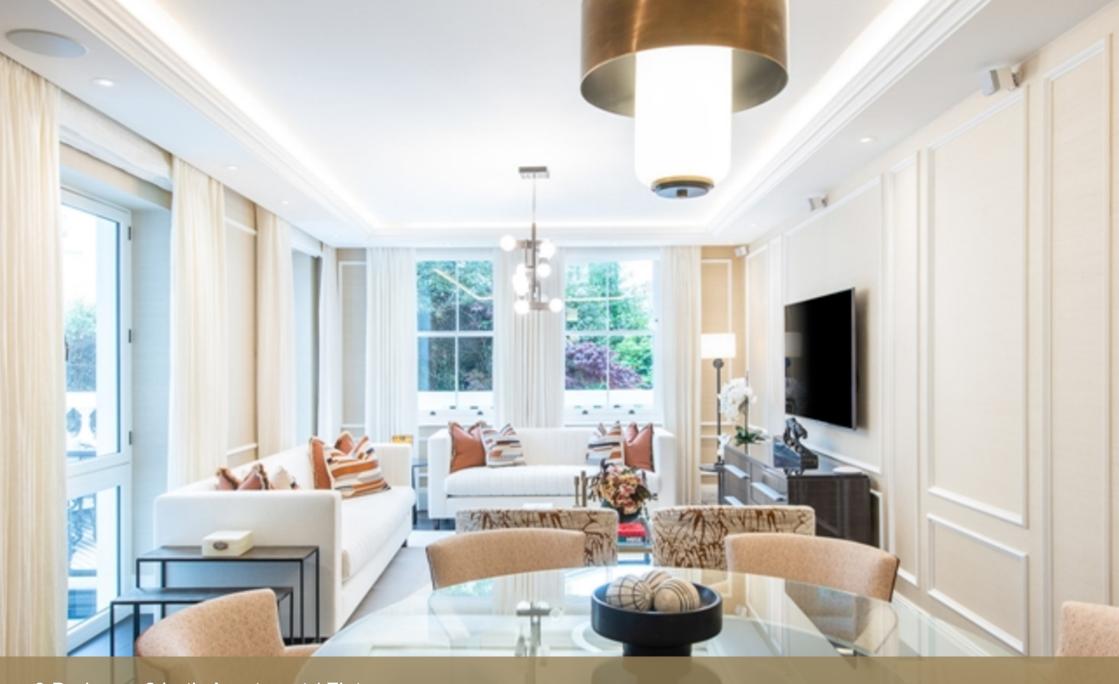

An exceptional three-bedroom, 1,412 square feet apartment arranged across the Ground Floor and Courtyard levels of the building. The apartment entrance features a mirror-fronted storage facility with steps down to the open-plan kitchen and reception space with panelled walls and ornate up-lighting coffer-coved ceiling.

This newly refurbished apartment is located in a Stucco-fronted building from the early 1860s. Moments from the tranquillity of Kensington Gardens and Hyde Park and only a short walk from the hustle of Kensington High Street and Notting Hill. Tucked away on a quiet cul-de-sac, the apartment is the epitome of luxury and period design. An impressive entrance leads onto a grand staircase and lifts lobby, all set off by low-level lighting.