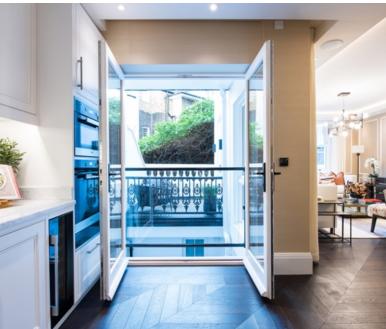

The dark oak floored kitchen comes complete with:

- Tuscan Calacatta marble worktops
- · Hand-built kitchen units
- Integrated Miele oven
- Induction hob
- Microwave
- Fridge-freezer
- Dishwasher
- Quooker taps for hot and cold water
- Wine fridge

Dual-aspect doors open out to the courtyard terrace which is also accessible via the bedrooms and the beautifully decorated study. The master bedroom has a range of built-in wardrobes, a full marble en suite bathroom with underfloor heating, mirror-fronted cabinet units, and a door leading to the private courtyard. The second bedroom also offers a range of built-in wardrobes and an en suite marble shower room whilst bedroom 3 opens out onto the private terrace. All bedrooms come with Samsung smart TVs with Sonos sound bars and comfort cooling.