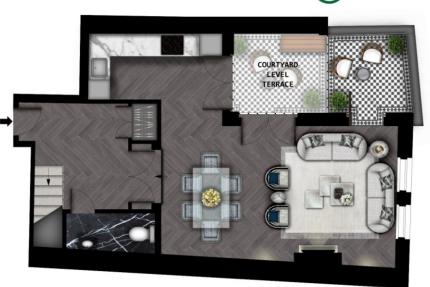

An exceptional three-bedroom, 1,412 square feet apartment arranged across the Ground Floor and Courtyard levels of the building. The apartment entrance features a mirror-fronted storage facility with steps down to the open-plan kitchen and reception space with panelled walls and ornate up-lighting coffer-coved ceiling.

## Key:-

- W Wardrobe
- JB Juliette Balcony

COURT YARD LEVEL GROUND FLOOR

| Energy Efficiency Rating                    |         |   |         |           |
|---------------------------------------------|---------|---|---------|-----------|
|                                             |         |   | Current | Potential |
| Very energy efficient - lower running costs |         |   |         |           |
| (92-100)                                    |         |   |         |           |
| (81-91) <b>B</b>                            |         |   |         |           |
| (69-80)                                     |         |   |         | 74        |
| (55-68) D                                   |         |   | 65      |           |
| (39-54)                                     | 邑       |   |         |           |
| (21-38)                                     | F       |   |         |           |
| (1-20)                                      |         | G |         |           |
| Not energy efficient - higher runnin        | g costs |   |         |           |