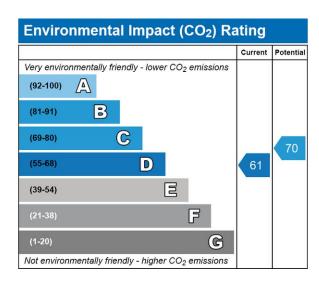

|         |   | Current | Potential |
| Very energy efficient - lower running costs |         |   |         |           |
| (92-100)                                    |         |   |         |           |
| (81-91) <b>B</b>                            |         |   |         |           |
| (69-80)                                     |         |   |         | 74        |
| (55-68) D                                   |         |   | 65      |           |
| (39-54)                                     | 邑       |   |         |           |
| (21-38)                                     | F       |   |         |           |
| (1-20)                                      |         | G |         |           |
| Not energy efficient - higher runnin        | g costs |   |         |           |



#### **CONTACT US**

Have a question for us? Please get in touch.

## Q INVESTMENTS INTERNATIONAL LTD

T: +44 (0) 7985 487333

E: office@qinvestments.london

# INVESTMENTS, REAL ESTATE & LIFESTYLE

### Stay connected

Please visit our social media pages.
You can now find us on <u>Facebook</u>, <u>Twitter</u>, <u>Linkedin</u> and <u>Instagram</u> and many more!