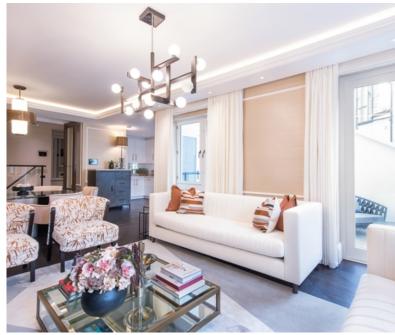

An exceptional three-bedroom, 1,412 square feet apartment arranged across the Ground Floor and Courtyard levels of the building. The apartment entrance features a mirror-fronted storage facility with steps down to the open-plan kitchen and reception space with panelled walls and ornate up-lighting coffer-coved ceiling.