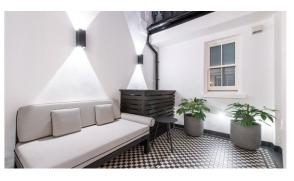

Dual-aspect doors open out to the courtyard terrace which is also accessible via the bedrooms and the beautifully decorated study. The master bedroom has a range of built-in wardrobes, a full marble en suite bathroom with underfloor heating, mirror-fronted cabinet units, and a door leading to the private courtyard. The second bedroom also offers a range of built-in wardrobes and an en suite marble shower room whilst bedroom 3 opens out onto the private terrace. All bedrooms come with Samsung smart TVs with Sonos sound bars and comfort cooling.