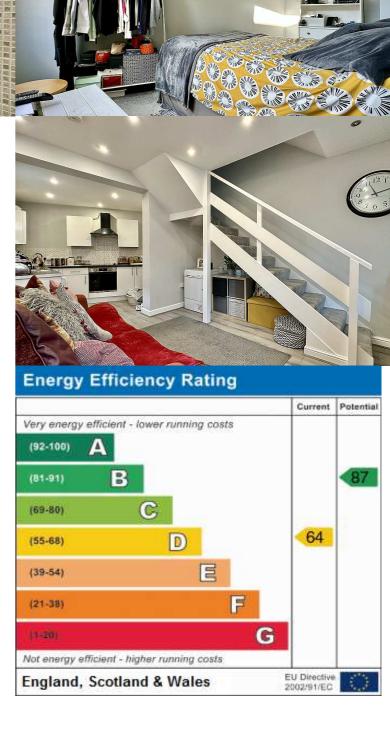

## Our View "A well-presented house within walking distance of all the local shops and amenities."

Bedroom one has a front aspect double glazed window and a radiator.

Bedroom two has a radiator and a side aspect double glazed window and UPVC door leading out onto a balcony which has wrought iron railings.

A UPVC front door takes you into the lounge which has stairs rising to the first floor landing, a storage area under, a radiator and a front aspect double glazed window.

The lounge opens into the modern white kitchen which has matching base and wall units, with a drawer, fitted worktop surfaces, with tiled surrounds, a small double glazed side aspect window and a stainless sink unit. Inset induction hob with a chimney style extractor hood over and a built in electric oven. There is a four ring ceramic hob with an extractor hood over and spaces for an automatic washing machine and an upright fridge freezer. The wall mounted gas fired boiler runs the central heating and domestic hot water systems.