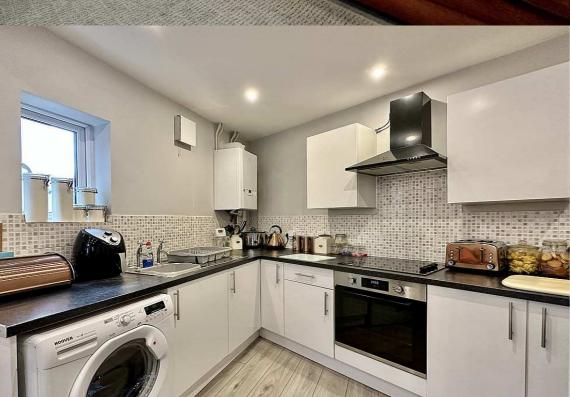

A UPVC front door takes you into the lounge which has stairs rising to the first floor landing, a storage area under, a radiator and a front aspect double glazed window.

The lounge opens into the modern white kitchen which has matching base and wall units, with a drawer, fitted worktop surfaces, with tiled surrounds, a small double glazed side aspect window and a stainless sink unit. Inset induction hob with a chimney style extractor hood over and a built in electric oven. There is a four ring ceramic hob with an extractor hood over and spaces for an automatic washing machine and an upright fridge freezer. The wall mounted gas fired boiler runs the central heating and domestic hot water systems.