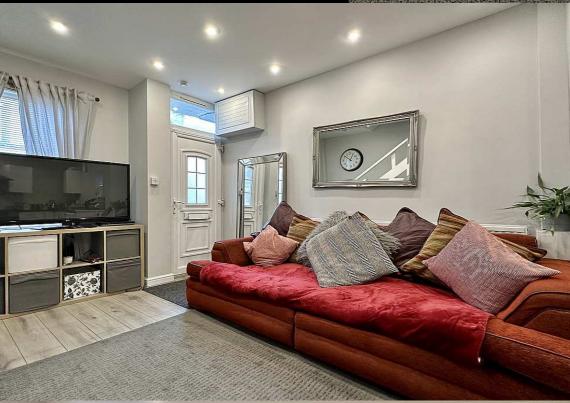

A UPVC front door takes you into the lounge which has stairs rising to the first floor landing, a storage area under, a radiator and a front aspect double glazed window.

The lounge opens into the modern white kitchen which has matching base and wall units, with a drawer, fitted worktop surfaces, with tiled surrounds, a small double glazed side aspect window and a stainless sink unit. Inset induction hob with a chimney style extractor hood over and a built in electric oven. There is a four ring ceramic hob with an extractor hood over and spaces for an automatic washing machine and an upright fridge freezer. The wall mounted gas fired boiler runs the central heating and domestic hot water systems.