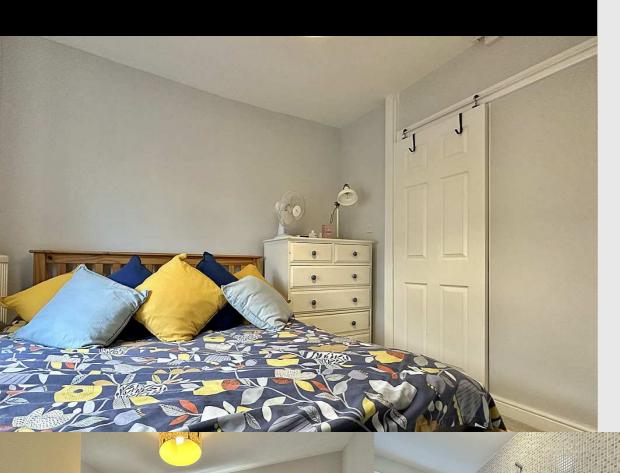

## Our View "A well-presented house within walking distance of all the local shops and amenities."

Bedroom one has a front aspect double glazed window and a radiator.

Bedroom two has a radiator and a side aspect double glazed window and UPVC door leading out onto a balcony which has wrought iron railings.