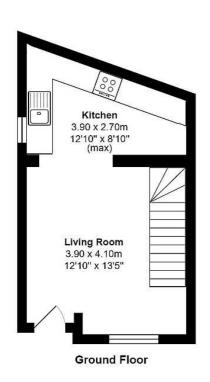

A UPVC front door takes you into the lounge which has stairs rising to the first floor landing, a storage area under, a radiator and a front aspect double glazed window.

The lounge opens into the modern white kitchen which has matching base and wall units, with a drawer, fitted worktop surfaces, with tiled surrounds, a small double glazed side aspect window and a stainless sink unit. Inset induction hob with a chimney style extractor hood over and a built in electric oven. There is a four ring ceramic hob with an extractor hood over and spaces for an automatic washing machine and an upright fridge freezer. The wall mounted gas fired boiler runs the central heating and domestic hot water systems.

The first floor landing has doors to the bedrooms and the bathroom.

Internal viewings are highly recommended to appreciate this freehold property and its convenient location.

Council Tax Band B for the period 01/04/2022 to 31/03/2023 financial year is £1.665.93

11 Gestridge Road, Kingsteignton
Total Area: 50.7 m² ... 546 ft² (excluding balcony)s