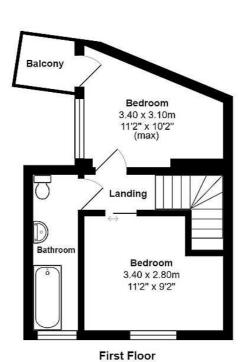

The first floor landing has doors to the bedrooms and the bathroom.

## Our View "A well-presented house within walking distance of all the local shops and amenities."

Bedroom one has a front aspect double glazed window and a radiator.

Bedroom two has a radiator and a side aspect double glazed window and UPVC door leading out onto a balcony which has wrought iron railings.

The bathroom has a white suite comprising of a panelled bath with tiled surround, a wall mounted shower attachment, pedestal wash hand basin and a low flush WC. There is a radiator and a front aspect obscured double glazed window.

Internal viewings are highly recommended to appreciate this freehold property and its convenient location.

Council Tax Band B for the period 01/04/2022 to 31/03/2023 financial year is £1.665.93

11 Gestridge Road, Kingsteignton
Total Area: 50.7 m² ... 546 ft² (excluding balcony)s