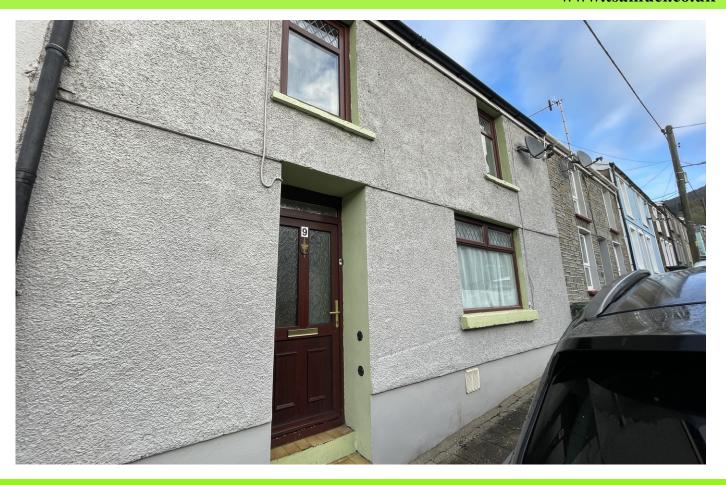

## **Property Description**

\*\*\* TWO BEDROOM IN POPULAR LOCATION \*\*\*

Mid terrace two bedroom property situated in the popular location of Caegarw, Mountain Ash.

The property is sold with vacant possession and no onward chain.

#### ENTRANCE HALL

2.12 m x 1.36 m

Entrance via a brown uPVC front door. Artex ceiling. Emulsion walls. Carpet flooring. Radiator. Power points. Doors leading to two built in storage cupboards, one housing the electric meter and fuse board together with the gas meter and the other ideal for hanging coats and storing hoover. Door to lounge.