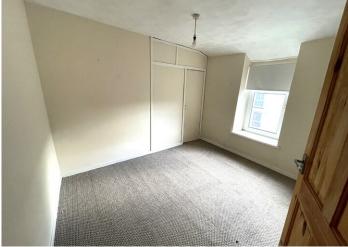

#### **BEDROOM 1**

3.22 m x 2.93 m

Artex ceiling. Emulsion walls. Carpet flooring. Radiator Power points. Attic access. Door to built in storage cupboard housing combi boiler. uPVC window to the front.

**BEDROOM 2** 

2.89 m x 3.62 m

Artex ceiling. Emulsion walls. Carpet flooring. Radiator. Power points. Two built in storage cupboards, one white shelving and the other ideal for hanging space. uPVC window to the front.