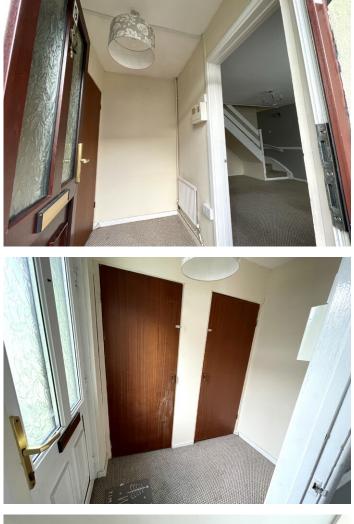

#### ENTRANCE HALL

2.12 m x 1.36 m

Entrance via a brown uPVC front door. Artex ceiling. Emulsion walls. Carpet flooring. Radiator. Power points. Doors leading to two built in storage cupboards, one housing the electric meter and fuse board together with the gas meter and the other ideal for hanging coats and storing hoover. Door to lounge.

#### LANDING

Artex ceiling. Emulsion walls. Carpet. Doors to two bedrooms. uPVC window to the rear.