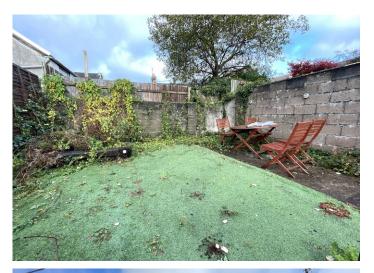

#### EXTERIOR

Concrete section with small storage shed. Pathway leading to patio area, a further section laid with artificial grass and an area for bistro table and chairs.