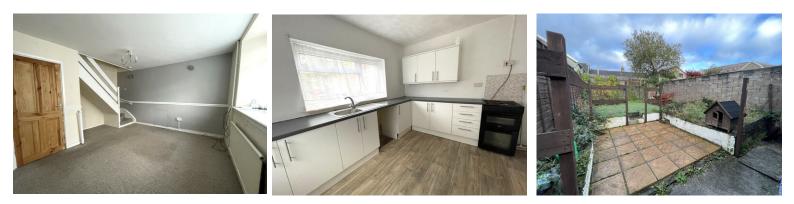

#### LOUNGE

4.31 m x 3.94 m

Emulsion ceiling. Emulsion walls with dado rail. Carpet flooring. Radiator. Power points. Door to inner hallway. Stairs to first floor. uPVC window to the front.

#### KITCHEN

3.62 m x 3.34 m

Ample base and wall units in white with complimentary black work surface. Artex ceiling. Emulsion walls. Vinyl flooring. Radiator. Power points. Stainless steel sink unit. Plumbed for automatic washing machine. Dual aspect uPVC windows allowing in plenty of natural light.

#### EXTERIOR

Concrete section with small storage shed. Pathway leading to patio area, a further section laid with artificial grass and an area for bistro table and chairs.