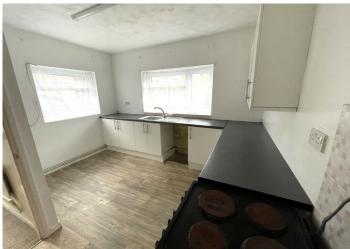

#### KITCHEN

3.62 m x 3.34 m

Ample base and wall units in white with complimentary black work surface. Artex ceiling. Emulsion walls. Vinyl flooring. Radiator. Power points. Stainless steel sink unit. Plumbed for automatic washing machine. Dual aspect uPVC windows allowing in plenty of natural light.