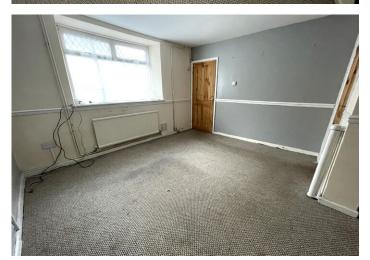

#### LOUNGE

4.31 m x 3.94 m

Emulsion ceiling. Emulsion walls with dado rail. Carpet flooring. Radiator. Power points. Door to inner hallway. Stairs to first floor. uPVC window to the front.