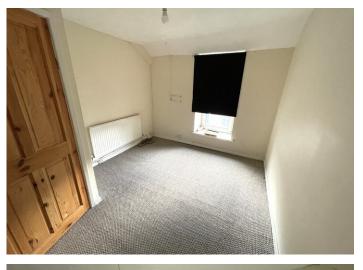

#### **BEDROOM 1**

3.22 m x 2.93 m

Artex ceiling. Emulsion walls. Carpet flooring. Radiator Power points. Attic access. Door to built in storage cupboard housing combi boiler. uPVC window to the front.

**BEDROOM 2** 

2.89 m x 3.62 m

Artex ceiling. Emulsion walls. Carpet flooring. Radiator. Power points. Two built in storage cupboards, one white shelving and the other ideal for hanging space. uPVC window to the front.