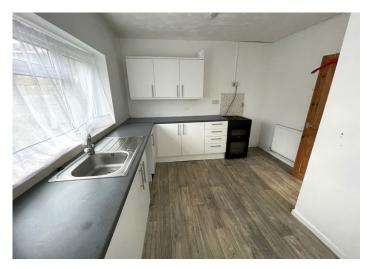

#### KITCHEN

3.62 m x 3.34 m

Ample base and wall units in white with complimentary black work surface. Artex ceiling. Emulsion walls. Vinyl flooring. Radiator. Power points. Stainless steel sink unit. Plumbed for automatic washing machine. Dual aspect uPVC windows allowing in plenty of natural light.