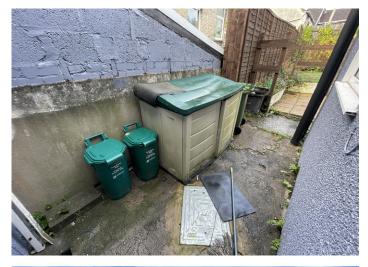

#### EXTERIOR

Concrete section with small storage shed. Pathway leading to patio area, a further section laid with artificial grass and an area for bistro table and chairs.