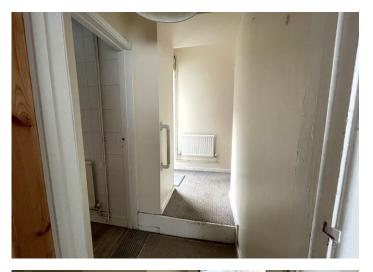

#### ENTRANCE HALL

2.12 m x 1.36 m

Entrance via a brown uPVC front door. Artex ceiling. Emulsion walls. Carpet flooring. Radiator. Power points. Doors leading to two built in storage cupboards, one housing the electric meter and fuse board together with the gas meter and the other ideal for hanging coats and storing hoover. Door to lounge.