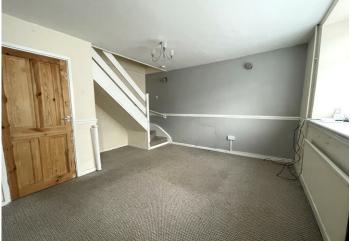

#### LOUNGE

4.31 m x 3.94 m

Emulsion ceiling. Emulsion walls with dado rail. Carpet flooring. Radiator. Power points. Door to inner hallway. Stairs to first floor. uPVC window to the front.