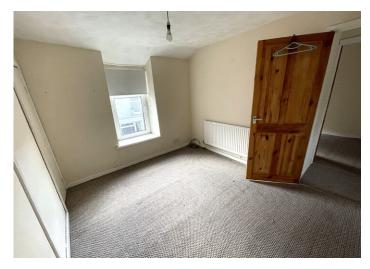

#### **BEDROOM 1**

3.22 m x 2.93 m

Artex ceiling. Emulsion walls. Carpet flooring. Radiator Power points. Attic access. Door to built in storage cupboard housing combi boiler. uPVC window to the front.

**BEDROOM 2** 

2.89 m x 3.62 m

Artex ceiling. Emulsion walls. Carpet flooring. Radiator. Power points. Two built in storage cupboards, one white shelving and the other ideal for hanging space. uPVC window to the front.