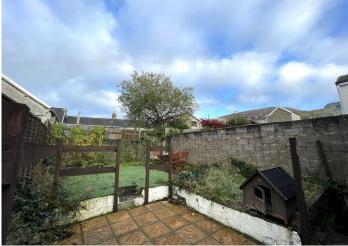

#### EXTERIOR

Concrete section with small storage shed. Pathway leading to patio area, a further section laid with artificial grass and an area for bistro table and chairs.