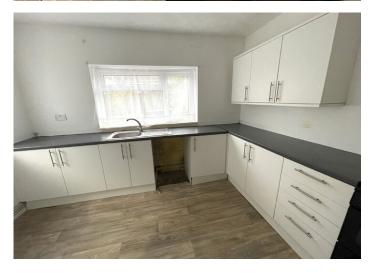

#### KITCHEN

3.62 m x 3.34 m

Ample base and wall units in white with complimentary black work surface. Artex ceiling. Emulsion walls. Vinyl flooring. Radiator. Power points. Stainless steel sink unit. Plumbed for automatic washing machine. Dual aspect uPVC windows allowing in plenty of natural light.