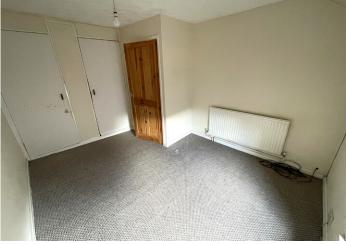

#### **BEDROOM 1**

3.22 m x 2.93 m

Artex ceiling. Emulsion walls. Carpet flooring. Radiator Power points. Attic access. Door to built in storage cupboard housing combi boiler. uPVC window to the front.

**BEDROOM 2** 

2.89 m x 3.62 m

Artex ceiling. Emulsion walls. Carpet flooring. Radiator. Power points. Two built in storage cupboards, one white shelving and the other ideal for hanging space. uPVC window to the front.