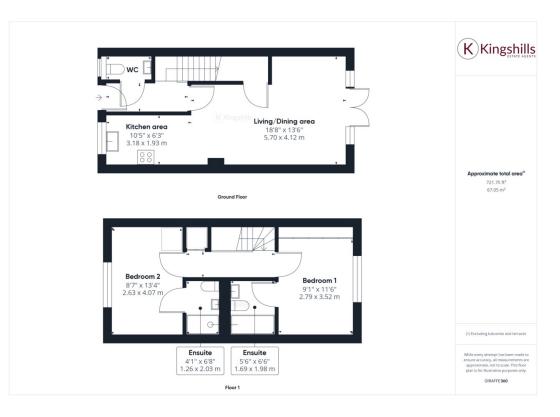

As you step inside, you are greeted by a welcoming entrance hall leading to a convenient cloakroom. The ground floor boasts a spacious open plan kitchen/diner/living room, where the kitchen area is adorned with fitted appliances, making it an ideal space for both entertaining and everyday living. The Living Room has doors leading in to the rear garden.

Venturing to the first floor, you'll find two generously sized bedrooms, each with the luxury of its own ensuite bathroom, providing utmost comfort and privacy for residents.

Outside, the property features a larger than average garden, enclosed by fencing, offering a private outdoor retreat perfect for relaxation or outdoor gatherings. Additionally, allocated parking in a car barn located to the rear of the house ensures convenience and peace of mind for residents.