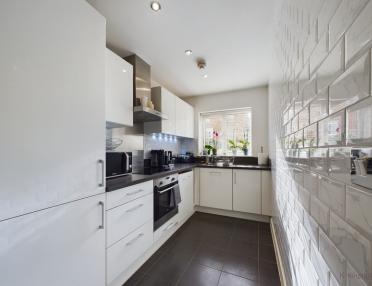

As you step inside, you are greeted by a welcoming entrance hall leading to a convenient cloakroom. The ground floor boasts a spacious open plan kitchen/diner/living room, where the kitchen area is adorned with fitted appliances, making it an ideal space for both entertaining and everyday living. The Living Room has doors leading in to the rear garden.