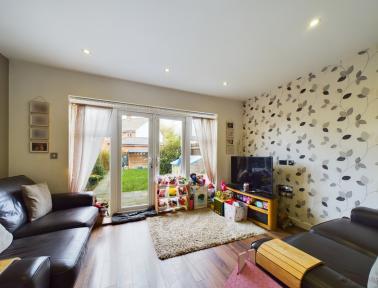

As you step inside, you are greeted by a welcoming entrance hall leading to a convenient cloakroom. The ground floor boasts a spacious open plan kitchen/diner/living room, where the kitchen area is adorned with fitted appliances, making it an ideal space for both entertaining and everyday living. The Living Room has doors leading in to the rear garden.