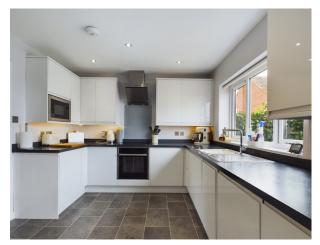

## Accommodation

Entrance hall, living room with fireplace and views over the green. Modern fitted kitchen/breakfast room with fitted appliances, built in seating area and a door leading to the enclosed rear garden. To the first floor there are two generously sized bedrooms and a modern bathroom.