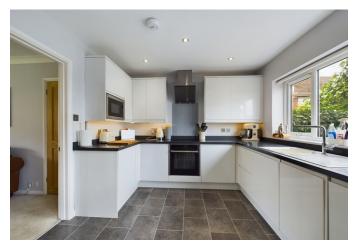

## Accommodation

Entrance hall, living room with fireplace and views over the green. Modern fitted kitchen/breakfast room with fitted appliances, built in seating area and a door leading to the enclosed rear garden. To the first floor there are two generously sized bedrooms and a modern bathroom.