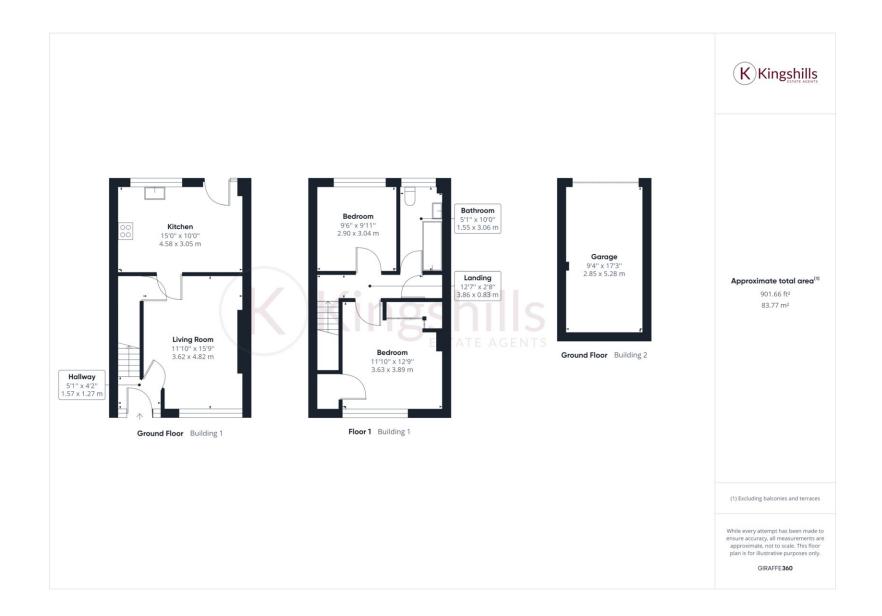

## Accommodation

Entrance hall, living room with fireplace and views over the green. Modern fitted kitchen/breakfast room with fitted appliances, built in seating area and a door leading to the enclosed rear garden. To the first floor there are two generously sized bedrooms and a modern bathroom.

## Outside

To the rear there is a low maintenance garden with large shed. There is a gate leading to both the informal parking area and the garage that has parking to the front.

01494 939868 hello@kingshills.co.uk kingshills.co.uk