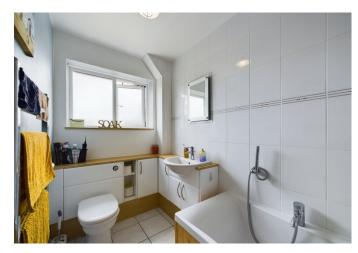

## Accommodation

Entrance hall, living room with fireplace and views over the green. Modern fitted kitchen/breakfast room with fitted appliances, built in seating area and a door leading to the enclosed rear garden. To the first floor there are two generously sized bedrooms and a modern bathroom.