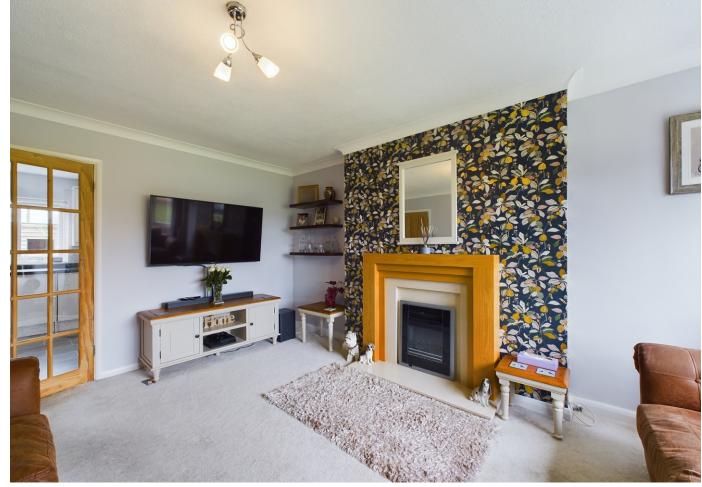

## Accommodation

Entrance hall, living room with fireplace and views over the green. Modern fitted kitchen/breakfast room with fitted appliances, built in seating area and a door leading to the enclosed rear garden. To the first floor there are two generously sized bedrooms and a modern bathroom.