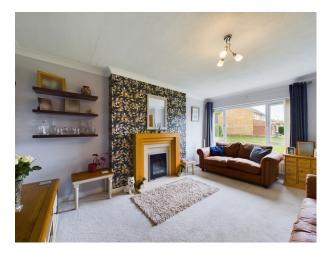

## Accommodation

Entrance hall, living room with fireplace and views over the green. Modern fitted kitchen/breakfast room with fitted appliances, built in seating area and a door leading to the enclosed rear garden. To the first floor there are two generously sized bedrooms and a modern bathroom.