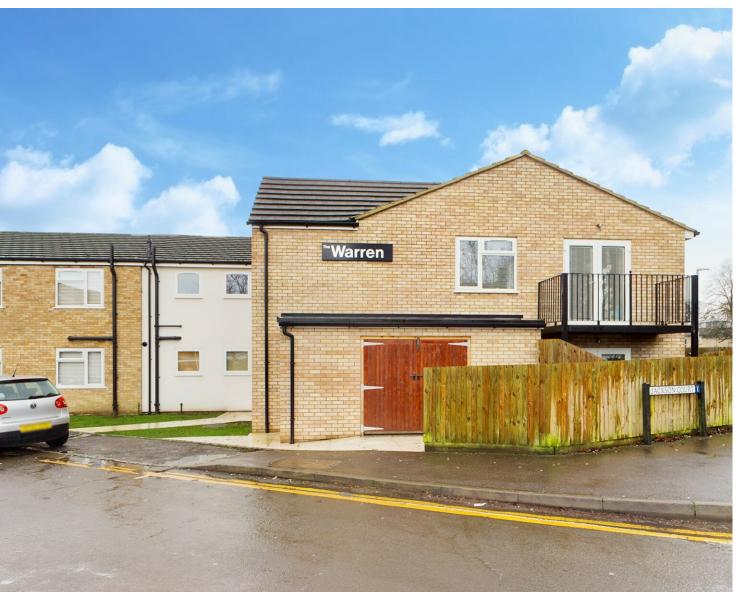

## **Property Description**

An immaculate ground floor apartment located on the popular Manor Farm Development. Built in 2018 by a local developer the property is ideally located not far from local amenities including shops, doctors and local schools. The accommodation comprises; entrance via a security entry phone system, open plan living/kitchen with the kitchen area having modern units and integrated appliances including fridge/freezer, oven and hob, 2 good sized bedrooms and lovely fitted bathroom. The property also benefits from double glazing and 1 parking space. Available Now.