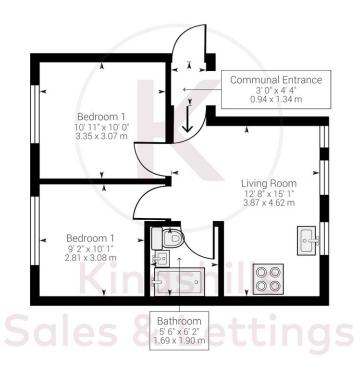

COUNCIL TAX C

**EPC RATING C** 

Approximate net internal area: 422.85 ft $^2$  / 39.28 m $^2$  While every attempt has been made to ensure accuracy, all measurements are approximate, not to scale. This floor plan is for illustrative purpose only and should be used as such by any prospective tenant or purchaser.