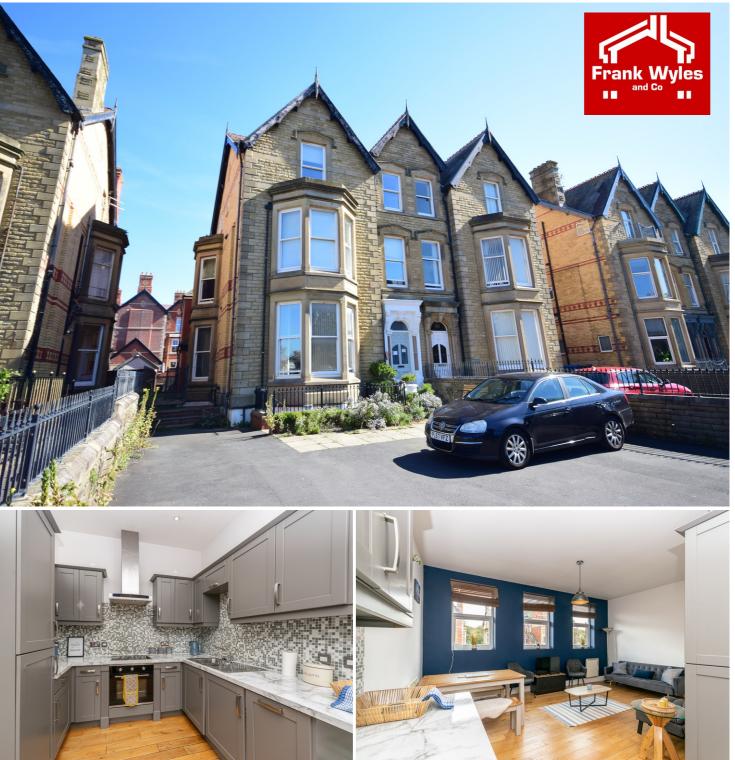

This impressive two-story apartment, offered chain-free, occupies a prime location just a short stroll from Ashton Gardens, St. Annes Square, and the beach. Boasting the distinctive character of the "Porritt" style properties, this apartment features charming mosaic tiles in the entrance area.

**FITTED KITCHEN 2.66m (8'9") x 1.81m (5'11")** Fitted with a matching range of base and eye level units with worktop space over, 1½ bowl stainless steel sink with single drainer and mixer tap, integrated fridge, freezer, dishwasher and washing machine, built-in oven, built-in four ring electric hob.