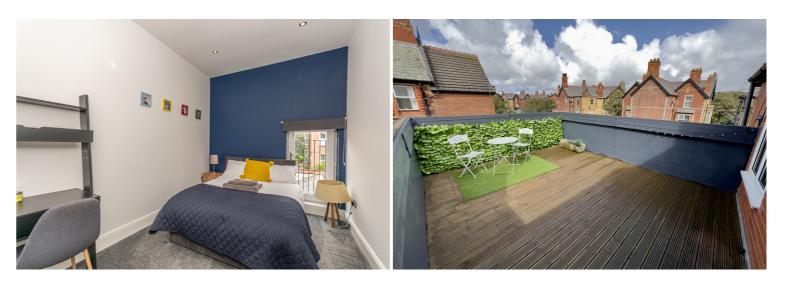

BEDROOM 2 3.75m (12'4") x 2.56m (8'5") Double glazed window to rear, wall mounted electric panel heater.

**BATHROOM** Fitted with three piece suite with panelled bath with mixer tap, pedestal wash hand basin and WC, part tiled walls, heated towel rail, extractor fan.

**BEDROOM 1 3.76m (12'4") x 2.56m (8'5")** Double glazed window to side, single radiator wall mounted electric panel heater, TV point.

**EXTERNAL** Private roof terrace ideal for entertaining with wood decked flooring. Secure off road parking space to the front of the property.