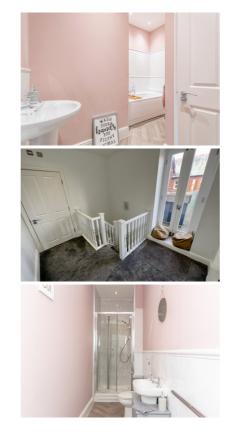

BEDROOM 2 3.75m (12'4") x 2.56m (8'5") Double glazed window to rear, wall mounted electric panel heater.

**BATHROOM** Fitted with three piece suite with panelled bath with mixer tap, pedestal wash hand basin and WC, part tiled walls, heated towel rail, extractor fan.

## Second Floor

Landing Wall mounted electric panel heater, double doors to the roof terrace, door to:

**SHOWER ROOM** Fitted with three piece suite comprising shower enclosure with fitted shower, pedestal wash hand basin, WC and part tiled walls, heated towel rail, extractor fan.

Vestibule Door to Storage cupboard, door to:

**Entrance Hall** Wall mounted electric panel heater, stairs to second floor with understairs storage cupboard, door to:

**LOUNGE 5.48m (18') x 3.75m (12'4")** Three double glazed windows to rear, two wall mounted electric panel heaters, telephone point, TV point, open plan to: