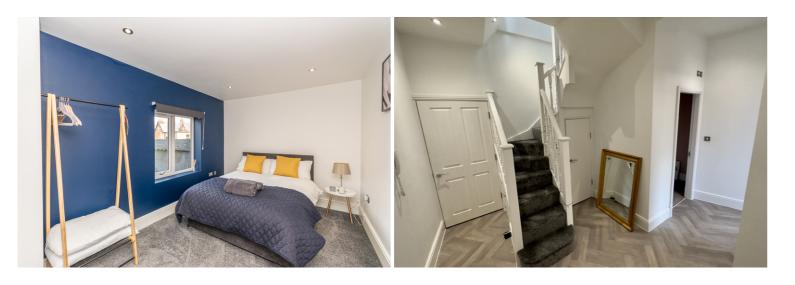

BEDROOM 2 3.75m (12'4") x 2.56m (8'5") Double glazed window to rear, wall mounted electric panel heater.

**BATHROOM** Fitted with three piece suite with panelled bath with mixer tap, pedestal wash hand basin and WC, part tiled walls, heated towel rail, extractor fan.

## Second Floor

Landing Wall mounted electric panel heater, double doors to the roof terrace, door to:

**SHOWER ROOM** Fitted with three piece suite comprising shower enclosure with fitted shower, pedestal wash hand basin, WC and part tiled walls, heated towel rail, extractor fan.

**BEDROOM 1 3.76m (12'4") x 2.56m (8'5")** Double glazed window to side, single radiator wall mounted electric panel heater, TV point.

**EXTERNAL** Private roof terrace ideal for entertaining with wood decked flooring. Secure off road parking space to the front of the property.