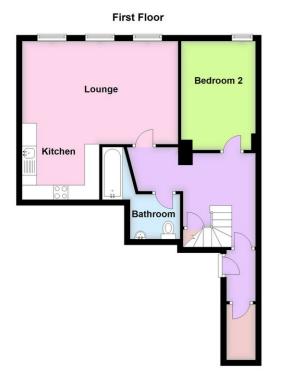

Vestibule Door to Storage cupboard, door to:

**Entrance Hall** Wall mounted electric panel heater, stairs to second floor with understairs storage cupboard, door to:

**LOUNGE 5.48m (18') x 3.75m (12'4")** Three double glazed windows to rear, two wall mounted electric panel heaters, telephone point, TV point, open plan to:

**FITTED KITCHEN 2.66m (8'9") x 1.81m (5'11")** Fitted with a matching range of base and eye level units with worktop space over, 1½ bowl stainless steel sink with single drainer and mixer tap, integrated fridge, freezer, dishwasher and washing machine, built-in oven, built-in four ring electric hob.

BEDROOM 2 3.75m (12'4") x 2.56m (8'5") Double glazed window to rear, wall mounted electric panel heater.

**BATHROOM** Fitted with three piece suite with panelled bath with mixer tap, pedestal wash hand basin and WC, part tiled walls, heated towel rail, extractor fan.

## Second Floor

Landing Wall mounted electric panel heater, double doors to the roof terrace, door to:

**SHOWER ROOM** Fitted with three piece suite comprising shower enclosure with fitted shower, pedestal wash hand basin, WC and part tiled walls, heated towel rail, extractor fan.