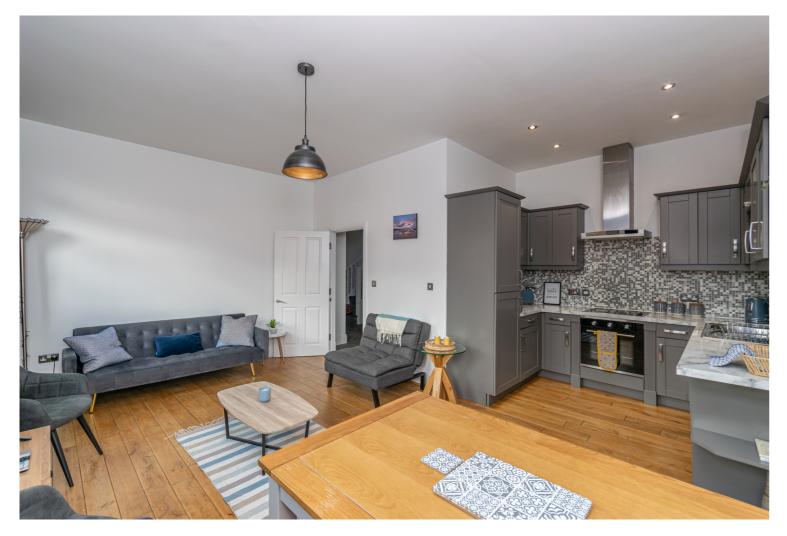

Vestibule Door to Storage cupboard, door to:

**Entrance Hall** Wall mounted electric panel heater, stairs to second floor with understairs storage cupboard, door to:

**LOUNGE 5.48m (18') x 3.75m (12'4")** Three double glazed windows to rear, two wall mounted electric panel heaters, telephone point, TV point, open plan to:

**FITTED KITCHEN 2.66m (8'9") x 1.81m (5'11")** Fitted with a matching range of base and eye level units with worktop space over, 1½ bowl stainless steel sink with single drainer and mixer tap, integrated fridge, freezer, dishwasher and washing machine, built-in oven, built-in four ring electric hob.